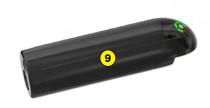

- Seed level indicator
- Seed flow adjustment
- (3) Seed Depot Calibration Auger
- Quick adjustment of handlebar height
- 5 Lithium battery
- (6) Stainless steel gravity drill
- 7 Advancement trigger
- 8 Quick opening / closing system by guillotine, without flow change
- Option : Extra battery