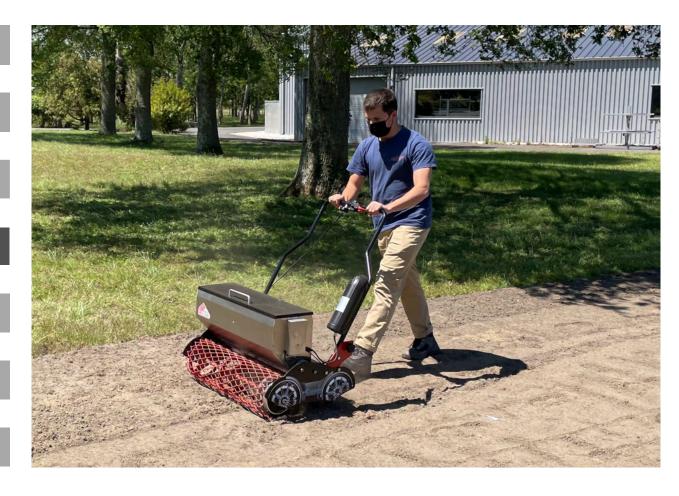

#### Functions of the seeder e.SEEDCAR

The Rotadairon® e.SEEDCAR is an electric assisted seeder which will allow you to comfortably turf your land and preserve the environment

The machine is fitted with a quiet electric motor and its battery has an autonomy of 60-90 min, allowing for about 2500 m<sup>2</sup> per cycle.

The metal mesh roller, at the front, wafts the soil. Then the seed drill deposits the seeds. Finally the smooth rear roller, ideally compacts the soil to obtain a good germination and avoid the marking of the steps of the user.