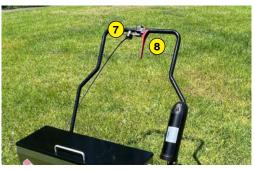

- Seed level indicator
- Seed flow adjustment
- (3) Seed Depot Calibration Auger
- Quick adjustment of handlebar height
- 5 Lithium battery
- (6) Stainless steel gravity drill
- 7 Advancement trigger
- 8 Quick opening / closing system by guillotine, without flow change
- Option : Extra battery