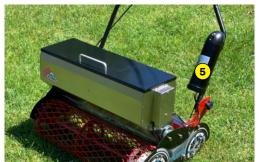

- Seed level indicator
- Seed flow adjustment
- (3) Seed Depot Calibration Auger
- Quick adjustment of handlebar height
- 5 Lithium battery
- (6) Stainless steel gravity drill
- 7 Advancement trigger
- 8 Quick opening / closing system by guillotine, without flow change
- Option : Extra battery