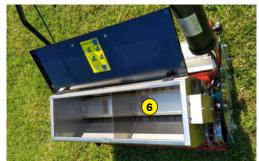

- Seed level indicator
- Seed flow adjustment
- (3) Seed Depot Calibration Auger
- Quick adjustment of handlebar height
- 5 Lithium battery
- (6) Stainless steel gravity drill
- 7 Advancement trigger
- 8 Quick opening / closing system by guillotine, without flow change
- Option : Extra battery