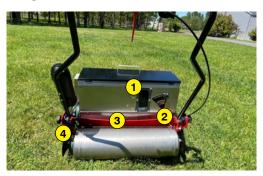

- Seed level indicator
- Seed flow adjustment
- (3) Seed Depot Calibration Auger
- Quick adjustment of handlebar height
- 5 Lithium battery
- (6) Stainless steel gravity drill
- 7 Advancement trigger
- 8 Quick opening / closing system by guillotine, without flow change
- Option : Extra battery