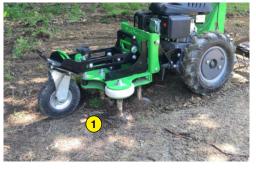

| 1         | Weed   | control: | weeding | deck | (Patent)   |
|-----------|--------|----------|---------|------|------------|
| <b>\'</b> | , wccu | controt. | wccumg  | ucck | (i atciit) |

- 2 Height-adjustable and orientable handlebars
- (3) Handlebar control: forward and reverse
- 4 Setting of the working depth
- 5 Quick adjustment of working, transport and levelling positions
- 6 Raking : Row of claws
- 7 Finishing harrowing: shakes off unwanted weeds
- (8) Weight balancing: weights can be moved
- (9) Protection by rotating rollers

ROTADAIRON Départementale 92 - Les Hunaudières 72230 Mulsanne - France Mail : contact@rotadairon.fr

Phone: (33) 2 43 422 422

 $\epsilon$