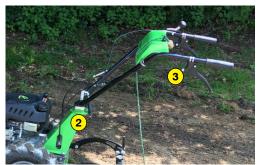

| 1         | Weed   | control: | weeding | deck | (Patent)   |
|-----------|--------|----------|---------|------|------------|
| <b>\'</b> | , wccu | controt. | wccumg  | ucck | (i atciit) |

- 2 Height-adjustable and orientable handlebars
- (3) Handlebar control: forward and reverse
- 4 Setting of the working depth
- 5 Quick adjustment of working, transport and levelling positions
- 6 Raking : Row of claws
- 7 Finishing harrowing: shakes off unwanted weeds
- (8) Weight balancing: weights can be moved
- (9) Protection by rotating rollers