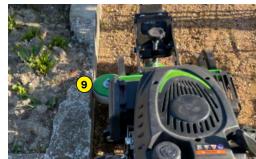

| 1         | Weed   | control: | weeding | deck | (Patent)   |
|-----------|--------|----------|---------|------|------------|
| <b>\'</b> | , wccu | controt. | wccumg  | ucck | (i atciit) |

- 2 Height-adjustable and orientable handlebars
- (3) Handlebar control: forward and reverse
- 4 Setting of the working depth
- 5 Quick adjustment of working, transport and levelling positions
- 6 Raking : Row of claws
- 7 Finishing harrowing: shakes off unwanted weeds
- (8) Weight balancing: weights can be moved
- (9) Protection by rotating rollers