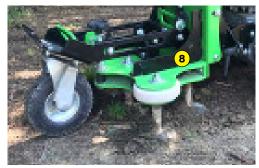

| 1         | Weed   | control: | weeding | deck | (Patent)   |
|-----------|--------|----------|---------|------|------------|
| <b>\'</b> | , wccu | controt. | wccumg  | ucck | (i atciit) |

- 2 Height-adjustable and orientable handlebars
- (3) Handlebar control: forward and reverse
- 4 Setting of the working depth
- 5 Quick adjustment of working, transport and levelling positions
- 6 Raking : Row of claws
- 7 Finishing harrowing: shakes off unwanted weeds
- (8) Weight balancing: weights can be moved
- (9) Protection by rotating rollers