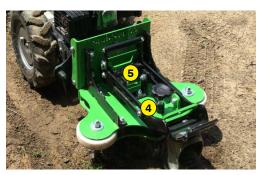

| 1         | Weed   | control: | weeding | deck | (Patent)   |
|-----------|--------|----------|---------|------|------------|
| <b>\'</b> | , wccu | controt. | wccumg  | ucck | (i atciit) |

- 2 Height-adjustable and orientable handlebars
- (3) Handlebar control: forward and reverse
- 4 Setting of the working depth
- 5 Quick adjustment of working, transport and levelling positions
- 6 Raking : Row of claws
- 7 Finishing harrowing: shakes off unwanted weeds
- (8) Weight balancing: weights can be moved
- (9) Protection by rotating rollers