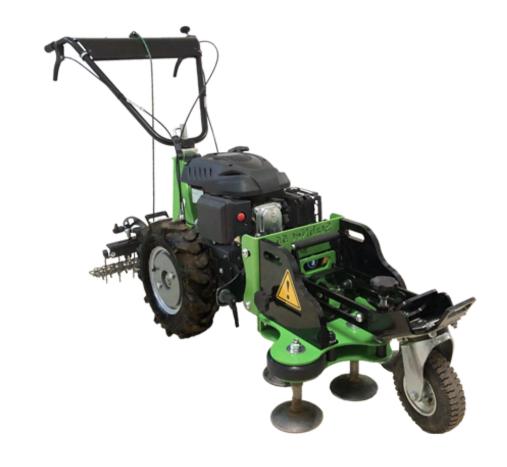

# STABNET PRIMO 55

### SELF-PROPELLED MECHANICAL WEEDERS

WEEDING

**RAKING** 

SOIL PREPARATION

SEEDING

**OVERSEEDING** 

DETHATCHING-SPIKING

MULCHING

#### Functions of the Primo 55 self-propelled weeder

The StabNet PRIMO 55 is a simple, economical stand-alone mechanical weedkiller. The machine can be used for both curative and maintenance weeding.

It works in BOTH forward and reverse gears and has a tilt function, making it highly productive.

It is fitted with rotating rollers to protect street furniture.

It can also be used for levelling, decompacting and reprofiling driveways.