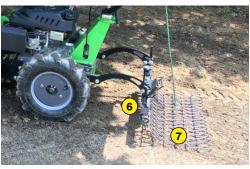

| 1         | Weed   | control: | weeding | deck | (Patent)   |
|-----------|--------|----------|---------|------|------------|
| <b>\'</b> | , wccu | controt. | wccumg  | ucck | (i atciit) |

- 2 Height-adjustable and orientable handlebars
- (3) Handlebar control: forward and reverse
- 4 Setting of the working depth
- 5 Quick adjustment of working, transport and levelling positions
- 6 Raking : Row of claws
- 7 Finishing harrowing: shakes off unwanted weeds
- (8) Weight balancing: weights can be moved
- (9) Protection by rotating rollers