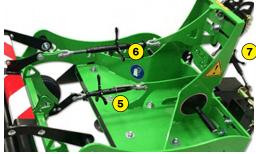

- 1 Weed control: weeding deck (Patent)
- 2 Raking : row of fixed or free-standing spreader flails
- **3** Finishing harrowing: shakes off unwanted weeds
- **4** Rear roller: for a smooth finish
- **5** Steering wheel adjustment : depth
- 6 Steering wheel adjustment : rolling
- **7** Steering wheel adjustment : remote hitche
- 8 Option : edge trimmer with sharpened disc