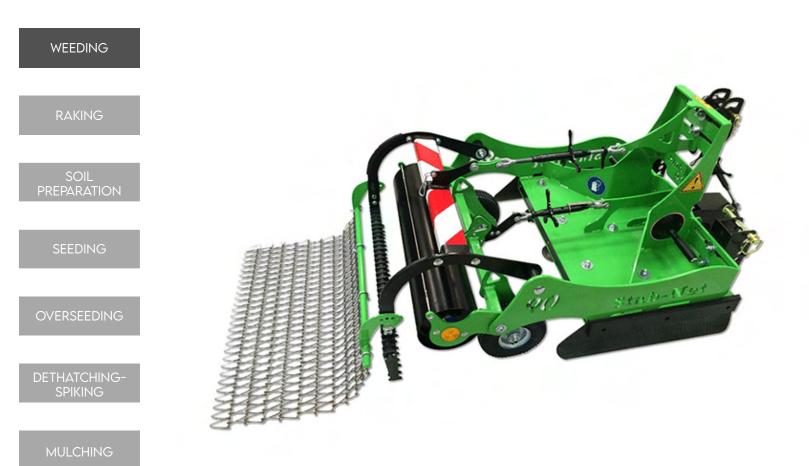

## Functions of the StabNet 90T tractor-mounted mechanical weeders

The StabNet 90T is a multifunctional mechanical weeder.

The machine can be used for maintenance or curative weeding at high output.

It works in BOTH forward and reverse and has a tilt function, making it highly productive.

The machine can also be used for levelling operations, decompacting and reprofiling driveways.

- 1 Weed control: weeding deck (Patent)
- 2 Raking : row of fixed or free-standing spreader flails
- **3** Finishing harrowing: shakes off unwanted weeds
- **4** Rear roller: for a smooth finish
- **5** Steering wheel adjustment : depth
- 6 Steering wheel adjustment : rolling
- **7** Steering wheel adjustment : remote hitche
- 8 Option : edge trimmer with sharpened disc