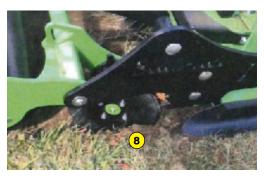

- 1 Weed control: weeding deck (Patent)
- 2 Raking : row of fixed or free-standing spreader flails
- **3** Finishing harrowing: shakes off unwanted weeds
- **4** Rear roller: for a smooth finish
- **5** Steering wheel adjustment : depth
- 6 Steering wheel adjustment : rolling
- **7** Steering wheel adjustment : remote hitche
- 8 Option : edge trimmer with sharpened disc