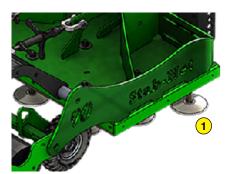

- 1 Weed control: weeding deck (Patent)
- 2 Raking : row of fixed or free-standing spreader flails
- **3** Finishing harrowing: shakes off unwanted weeds
- **4** Rear roller: for a smooth finish
- **5** Steering wheel adjustment : depth
- 6 Steering wheel adjustment : rolling
- **7** Steering wheel adjustment : remote hitche
- 8 Option : edge trimmer with sharpened disc