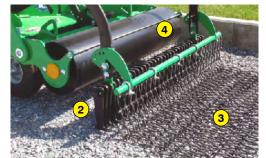

- 1 Weed control: weeding deck (Patent)
- 2 Raking : row of fixed or free-standing spreader flails
- **3** Finishing harrowing: shakes off unwanted weeds
- **4** Rear roller: for a smooth finish
- **5** Steering wheel adjustment : depth
- 6 Steering wheel adjustment : rolling
- **7** Steering wheel adjustment : remote hitche
- 8 Option : edge trimmer with sharpened disc