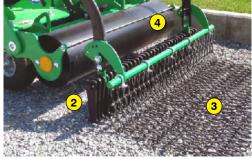

1 Weed control: weeding deck (Patent)

2 Raking : row of fixed or free-standing spreader flails

3 Finishing harrowing: shakes off unwanted weeds

4 Rear roller: for a smooth finish

5 Steering wheel adjustment : depth