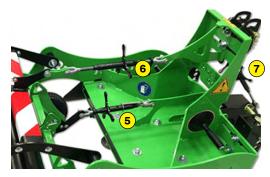

1 Weed control: weeding deck (Patent)

2 Raking : row of fixed or free-standing spreader flails

3 Finishing harrowing: shakes off unwanted weeds

4 Rear roller: for a smooth finish

5 Steering wheel adjustment : depth

6 Steering wheel adjustment : rolling

7 Steering wheel adjustment : remote hitche

8 Option : edge trimmer with sharpened disc

| StabNet 160T                      |
|-----------------------------------|
| 1600 mm (62" 15/16)               |
| 620 Kg (1366.9 lb)                |
| 45 CV (45 HP)                     |
| 350 mm (13" 3/4)                  |
| 5 à 50 mm (0" 3/16 to 19" 3/4)    |
| Categories 1 & 2                  |
| Until 12 000 m²/h (129 166 sq/ft) |
| 8 à 10 km/h (5 to 6 m/h)          |
| 1300 mm x 1900 mm x 1500 mm       |
| 15                                |
| 2                                 |
| Edge trimmer with sharpened disc  |
|                                   |