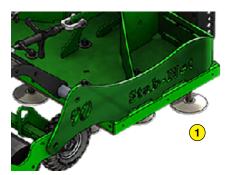

1 Weed control: weeding deck (Patent)

2 Raking : row of fixed or free-standing spreader flails

3 Finishing harrowing: shakes off unwanted weeds

4 Rear roller: for a smooth finish

5 Steering wheel adjustment : depth

6 Steering wheel adjustment : rolling

7 Steering wheel adjustment : remote hitche

8 Option : edge trimmer with sharpened disc

| StabNet 160T                      |
|-----------------------------------|
| 1600 mm (62" 15/16)               |
| 620 Kg (1366.9 lb)                |
| 45 CV (45 HP)                     |
| 350 mm (13" 3/4)                  |
| 5 à 50 mm (0" 3/16 to 19" 3/4)    |
| Categories 1 & 2                  |
| Until 12 000 m²/h (129 166 sq/ft) |
| 8 à 10 km/h (5 to 6 m/h)          |
| 1300 mm x 1900 mm x 1500 mm       |
| 15                                |
| 2                                 |
| Edge trimmer with sharpened disc  |
|                                   |