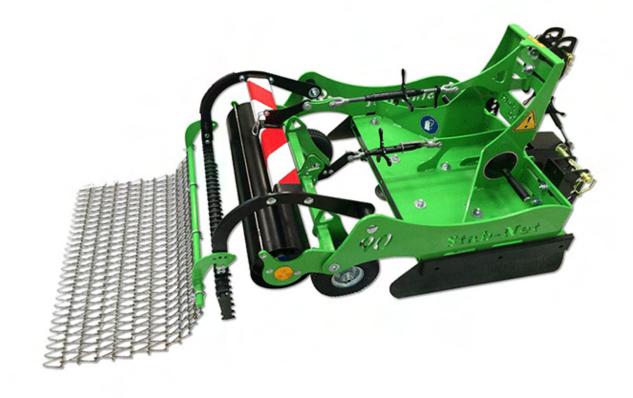

### Functions of the StabNet 160T tractor-mounted mechanical weeders

The StabNet 160T is a multifunctional mechanical weeder.

The machine can be used for maintenance or curative weeding at high output.

It works in BOTH forward and reverse and has a tilt function, making it highly productive.

The machine can also be used for levelling operations, decompacting and reprofiling driveways.

1 Weed control: weeding deck (Patent)

2 Raking : row of fixed or free-standing spreader flails

3 Finishing harrowing: shakes off unwanted weeds

4 Rear roller: for a smooth finish

5 Steering wheel adjustment : depth

6 Steering wheel adjustment : rolling

7 Steering wheel adjustment : remote hitche

8 Option : edge trimmer with sharpened disc

| StabNet 160T                      |
|-----------------------------------|
| 1600 mm (62" 15/16)               |
| 620 Kg (1366.9 lb)                |
| 45 CV (45 HP)                     |
| 350 mm (13" 3/4)                  |
| 5 à 50 mm (0" 3/16 to 19" 3/4)    |
| Categories 1 & 2                  |
| Until 12 000 m²/h (129 166 sq/ft) |
| 8 à 10 km/h (5 to 6 m/h)          |
| 1300 mm x 1900 mm x 1500 mm       |
| 15                                |
| 2                                 |
| Edge trimmer with sharpened disc  |
|                                   |