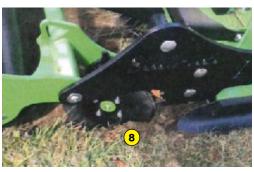

6 Steering wheel adjustment : rolling

7 Steering wheel adjustment : remote hitche

8 Option : edge trimmer with sharpened disc

| StabNet 160T                      |
|-----------------------------------|
| 1600 mm (62" 15/16)               |
| 620 Kg (1366.9 lb)                |
| 45 CV (45 HP)                     |
| 350 mm (13" 3/4)                  |
| 5 à 50 mm (0" 3/16 to 19" 3/4)    |
| Categories 1 & 2                  |
| Until 12 000 m²/h (129 166 sq/ft) |
| 8 à 10 km/h (5 to 6 m/h)          |
| 1300 mm x 1900 mm x 1500 mm       |
| 15                                |
| 2                                 |
| Edge trimmer with sharpened disc  |
|                                   |