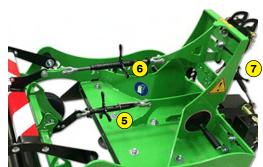

3 Finishing harrowing: shakes off unwanted weeds

4 Rear roller: for a smooth finish

5 Steering wheel adjustment : depth

6 Steering wheel adjustment : rolling

7 Steering wheel adjustment : remote hitche

8 Option : edge trimmer with sharpened disc