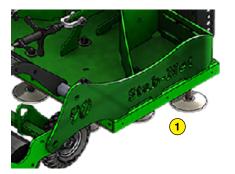

| 1   | Weed  | control:   | weeding | deck | (Patent)   |
|-----|-------|------------|---------|------|------------|
| · · | vvccu | COIILI OL. | wccums  | uccn | (i atciit) |

2 Raking : row of fixed or free-standing spreader flails