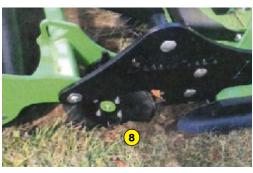

| 1   | Weed  | control:   | weeding | deck | (Patent)   |
|-----|-------|------------|---------|------|------------|
| · · | vvccu | COIILI OL. | wccums  | uccn | (i atciit) |

2 Raking : row of fixed or free-standing spreader flails

3 Finishing harrowing: shakes off unwanted weeds

4 Rear roller: for a smooth finish

5 Steering wheel adjustment : depth

6 Steering wheel adjustment : rolling

7 Steering wheel adjustment : remote hitche

8 Option : edge trimmer with sharpened disc