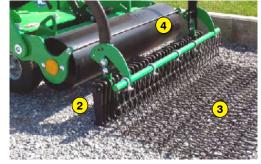

| 1   | Weed  | control:   | weeding | deck | (Patent)   |
|-----|-------|------------|---------|------|------------|
| · · | vvccu | COIILI OL. | wccums  | uccn | (i atciit) |

2 Raking : row of fixed or free-standing spreader flails

3 Finishing harrowing: shakes off unwanted weeds

4 Rear roller: for a smooth finish

5 Steering wheel adjustment : depth

6 Steering wheel adjustment : rolling

7 Steering wheel adjustment : remote hitche

8 Option : edge trimmer with sharpened disc