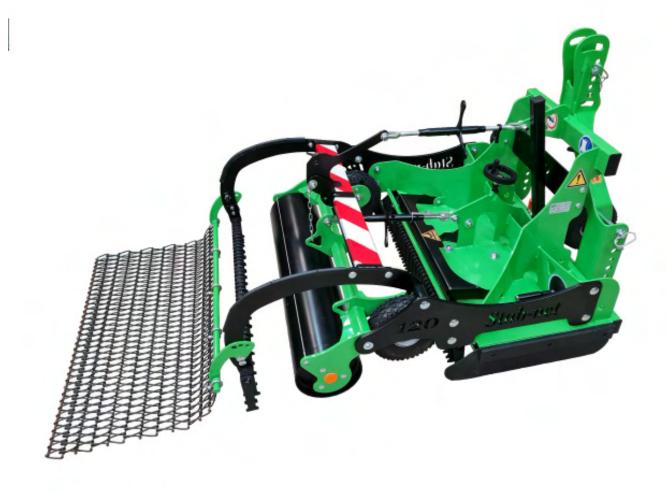

# STABNET 120T

TRACTOR-MOUNTED MECHANICAL WEEDERS

WEEDING

**RAKING** 

SOIL PREPARATION

SEEDING

OVERSEEDING

DETHATCHING-SPIKING

### Functions of the StabNet 120T tractor-mounted mechanical weeders

The StabNet 120T is a multifunctional mechanical weeder.

The machine can be used for maintenance or curative weeding at high output.

It works in BOTH forward and reverse and has a tilt function, making it highly productive.

The machine can also be used for levelling operations, decompacting and reprofiling driveways.