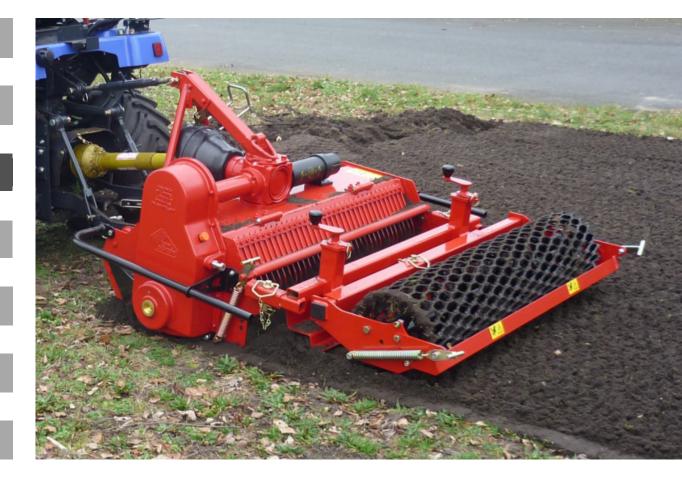

## STONE BURIER FOR MICRO-TRACTOR

WEEDING

RAKING

SOIL PREPARATION

SEEDING

OVERSEEDING

DETHATCHING-SPIKING

MULCHING

#### Functions of the stone burier STONY 75

This soil preparer and stone burier is designed for micro-tractors. It allows the building or renovation of green spaces by preparing the seed bed before seeding. The machine is multi-purpose, it allows tilling, burying (stones, rubbish, herbs, etc.), levelling, mixing and rolling the surface. The use is done live or on a ground previously decompacted in depth and cleared of large stones.

Grader blade

| Machine                   | STONY 75                                                |  |
|---------------------------|---------------------------------------------------------|--|
| Working width             | 750 mm (29" <sub>1/2</sub> )                            |  |
| Total width               | 1210 mm (47" <sub>3/4</sub> )                           |  |
| Weight                    | 265 Kg (584.2 lb)                                       |  |
| Tractor : Required power  | 15 - 18 CV                                              |  |
| Tractor: Max track width  | 0.92 meter (36" 1/5)                                    |  |
| Working depth (max)       | 140 mm (5" <sub>1/2</sub> )                             |  |
| Rotor outer diameter      | 400 mm (15" 3/4)                                        |  |
| Depth adjustment          | Rear roller height adjustable 4 positions               |  |
| Number of blades          | 16                                                      |  |
| Grid finger spacing       | 22 mm (7/8'')                                           |  |
| 3 point hitch             | Categories 1 & 2                                        |  |
| PTO speed                 | 540 tr/min                                              |  |
| Tractor forward speed     | 0.8 to 1,5 Km/h (0.5 to 0.9 mph)                        |  |
| Transmission              | Angle gearbox<br>+ oil bath chain                       |  |
| Security                  | Oil bath torque limiter<br>at the end of the rotor      |  |
| Transport dimension wxLxH | 1210 mm x 1450 mm x 820 mm<br>(47" 3/4 x 57" x 32" 1/4) |  |