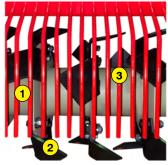

| 1     | Oversized | rotor |
|-------|-----------|-------|
| ( I ) | Oversizeu | 10101 |

Anti-pad blades (Rotadairon® patent)

3 Selection grid fingers

4 Oil bath torque limiter at rotor end

Soil preparation principle