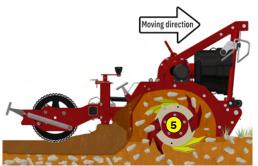

#### Functions of the stone burier STONY 75

This soil preparer and stone burier is designed for micro-tractors. It allows the building or renovation of green spaces by preparing the seed bed before seeding. The machine is multi-purpose, it allows tilling, burying (stones, rubbish, herbs, etc.), levelling, mixing and rolling the surface. The use is done live or on a ground previously decompacted in depth and cleared of large stones.