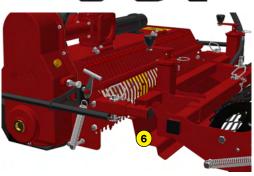

| 1     | Oversized | rotor |
|-------|-----------|-------|
| ( I ) | Oversizeu | 10101 |

Anti-pad blades (Rotadairon® patent)

3 Selection grid fingers

4 Oil bath torque limiter at rotor end

Soil preparation principle