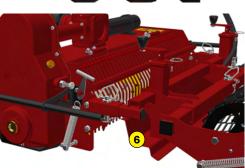

- Anti-pad blades (Rotadairon<sup>®</sup> patent)
- **3** Selection grid fingers
- 4 Oil bath torque limiter at rotor end
- **5** Soil preparation principle
- 6 Grader blade
- **7** Option : Rear mesh roller side adjustment device by cylinder
- 8 Option : Stainless Steel Splice Dispenser Seeder