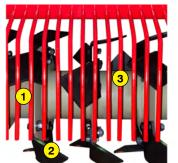

- Anti-pad blades (Rotadairon<sup>®</sup> patent)
- **3** Selection grid fingers
- 4 Oil bath torque limiter at rotor end
- **5** Soil preparation principle
- 6 Grader blade
- **7** Option : Rear mesh roller side adjustment device by cylinder
- 8 Option : Stainless Steel Splice Dispenser Seeder