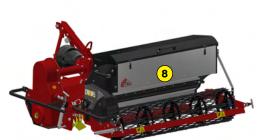

- Anti-pad blades (Rotadairon<sup>®</sup> patent)
- **3** Selection grid fingers
- 4 Oil bath torque limiter at rotor end
- **5** Soil preparation principle
- 6 Grader blade
- **7** Option : Rear mesh roller side adjustment device by cylinder
- 8 Option : Stainless Steel Splice Dispenser Seeder