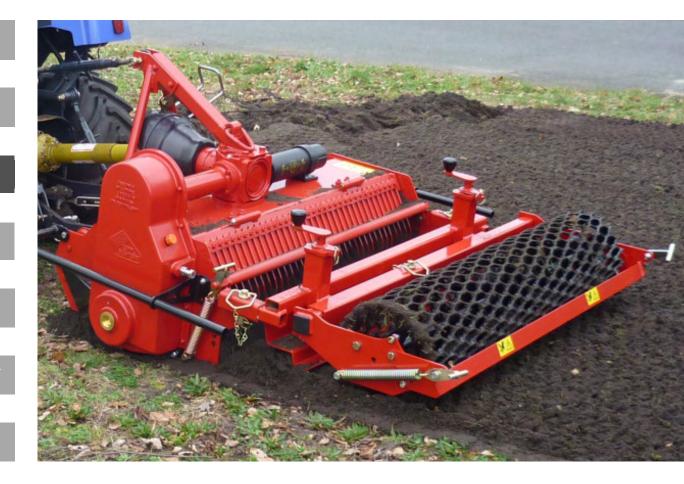

## STONE BURIER FOR MICRO-TRACTOR **STONY 90**

### Functions of the stone burier STONY 90

This soil preparer and stone burier is designed for micro-tractors. It allows the building or renovation of green spaces by preparing the seed bed before seeding. The machine is multi-purpose, it allows tilling, burying (stones, rubbish, herbs, etc.), levelling, mixing and rolling the surface. The use is done live or on a ground previously decompacted in depth and cleared of large stones.

| Machine                          | STONY 90                                                                                                                                                               |
|----------------------------------|------------------------------------------------------------------------------------------------------------------------------------------------------------------------|
| Working width                    | 963 mm (38")                                                                                                                                                           |
| Total width                      | 1382 mm (54" 1/2)                                                                                                                                                      |
| Weight                           | 285 Kg (628.3 lb)                                                                                                                                                      |
| Tractor : Required power         | 18 - 25 CV                                                                                                                                                             |
| Tractor : Max track width        | 1,05 meters (41" 1/3)                                                                                                                                                  |
| Working depth (max)              | 140 mm (5" 1/2)                                                                                                                                                        |
| Rotor outer diameter             | 400 mm (15" 3/4)                                                                                                                                                       |
| Depth adjustment                 | Rear roller height adjustable 4 positions                                                                                                                              |
| Number of blades                 | 20                                                                                                                                                                     |
| Grid finger spacing              | 22 mm (7/8'')                                                                                                                                                          |
| 3 point hitch                    | Categories 1 & 2                                                                                                                                                       |
| PTO speed                        | 540 tr/min                                                                                                                                                             |
| Tractor forward speed            | 0.8 to 1,5 Km/h (0.5 to 0.9 mph)                                                                                                                                       |
| Transmission                     | Angle gearbox<br>+ Oil bath chain                                                                                                                                      |
| Security                         | Oil bath torque limiter at the end of the rotor                                                                                                                        |
| Transport dimension<br>w x L x H | 1382 mm x 1560 mm x 830 mm<br>(54" 1/2 x 61" 1/2 x 32" 3/4)                                                                                                            |
| Options                          | - Rear mesh roller side adjustment<br>device by cylinder<br>- Stainless Steel Splice Dispenser Seeder :<br>SMC 90<br>- Gravity grass seeder : SG 90<br>- Spiral roller |