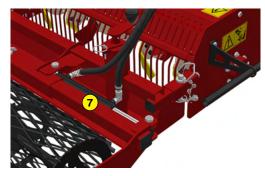

- Anti-pad blades (Rotadairon<sup>®</sup> patent)
- **3** Selection grid fingers
- 4 Oil bath torque limiter at rotor end
- **5** Soil preparation principle
- 6 Grader blade
- **7** Option : Rear mesh roller side adjustment device by cylinder
- 8 Option : Stainless Steel Splice Dispenser Seeder