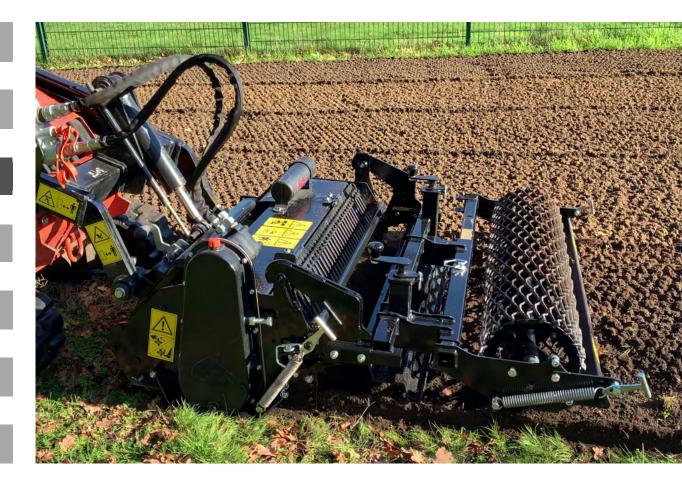

#### Functions of the stone burier STH 42

This soil and stone burier is designed for Skid-Steer (mini-loader). There are three versions of the machine hitch:

- Toro / Ditch Witch / Vermeer type hitch plate : STH 42
- Adaptable to your carrier by your own : supplied without hitch plate, without hoses, without couplers: STH 42 ADAPT

It allows the building or renovation of green spaces by preparing the seed bed before seeding. The machine is multi-purpose, it allows tilling, burying (stones, rubbish, herbs, etc.), levelling, mixing and rolling the surface. The use is done live or on a ground previously decompacted in depth and cleared of large stones.