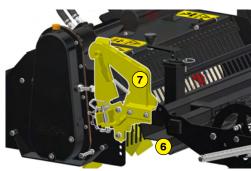

- 1 Oversized rotor
- 2 Anti-pad blades (Rotadairon® patent)
- 3 Selection grid fingers
- (4) Conventional quick hook system
- 5 Soil preparation principle
- 6 Grader blade
- 7 Option : Fast coupling / uncoupling device
- 8 Option : Rear mesh roller side adjustment device by cylinder
- (9) Option: TurfRenov® Kit
- (10) Option: Kit control TurfRenov®