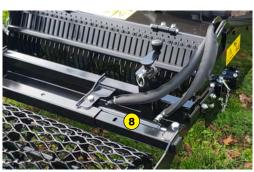

- 1 Oversized rotor
- 2 Anti-pad blades (Rotadairon® patent)
- 3 Selection grid fingers
- (4) Conventional quick hook system
- 5 Soil preparation principle
- 6 Grader blade
- 7 Option : Fast coupling / uncoupling device
- 8 Option : Rear mesh roller side adjustment device by cylinder
- (9) Option: TurfRenov® Kit
- (10) Option: Kit control TurfRenov®