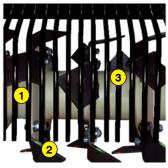

- 1 Oversized rotor
- 2 Anti-pad blades (Rotadairon® patent)
- 3 Selection grid fingers
- (4) Conventional quick hook system
- 5 Soil preparation principle
- 6 Grader blade
- 7 Option : Fast coupling / uncoupling device
- 8 Option : Rear mesh roller side adjustment device by cylinder
- (9) Option: TurfRenov® Kit
- (10) Option: Kit control TurfRenov®