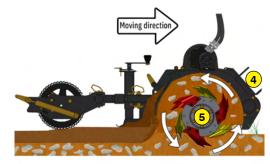

- 1 Oversized rotor
- 2 Anti-pad blades (Rotadairon® patent)
- 3 Selection grid fingers
- (4) Conventional quick hook system
- 5 Soil preparation principle
- 6 Grader blade
- 7 Option : Fast coupling / uncoupling device
- 8 Option : Rear mesh roller side adjustment device by cylinder
- (9) Option: TurfRenov® Kit
- (10) Option: Kit control TurfRenov®