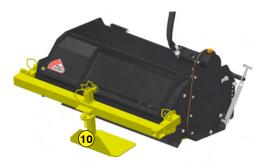

- 1 Oversized rotor
- 2 Anti-pad blades (Rotadairon® patent)
- 3 Selection grid fingers
- (4) Conventional quick hook system
- 5 Soil preparation principle
- 6 Grader blade
- 7 Option : Fast coupling / uncoupling device
- 8 Option : Rear mesh roller side adjustment device by cylinder
- (9) Option: TurfRenov® Kit
- (10) Option: Kit control TurfRenov®