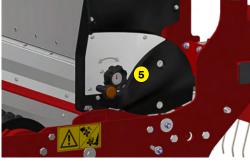

- 1 Wheel Eraser Claws
- 2 Swing rear roller
- Quick opening / closing system by guillotine, without flow change
- **4** Front and rear roller scraper
- **5** Seed flow adjustment
- 6 Stainless steel gravity seeder