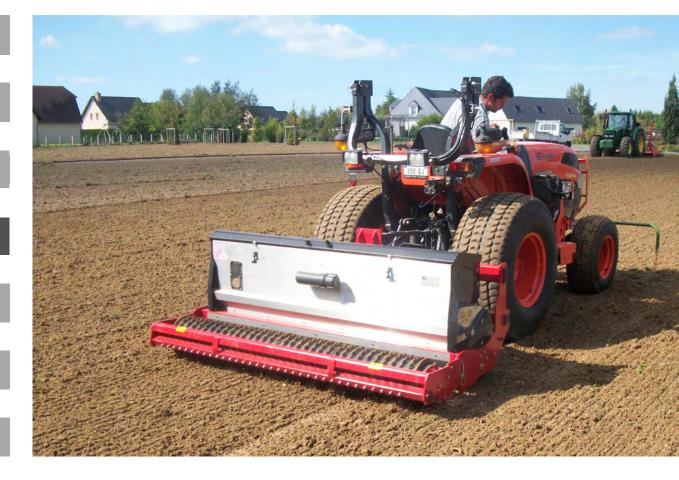

## SEEDING MACHINE FOR TRACTORS **SNG 205**

### Functions of the seeder SMG 205

This seeding machine was designed to sow most varieties of grass such as pastures, red fescue, ray-grass, etc. on large areas. It is equipped with a gravity seeder and two cast iron rollers, allowing a single clutch passage. It is used on the ground previously worked with the aid of a soil preparer/stone burier.

| Machine                          | SMG 205                                                     |
|----------------------------------|-------------------------------------------------------------|
| Seeding width                    | 2000 mm (78"3/4)                                            |
| Total width                      | 2245 mm (88" 1/2)                                           |
| Weight                           | 712 Kg (1569.6 lb)                                          |
| Tractor : Required power         | 50 - 95 CV                                                  |
| Front roller type                | Cast iron serrated disc roller                              |
| Front roller diameter            | Ø 400 mm (15" 3/4)                                          |
| Rear roller type                 | Cast iron serrated disc roller                              |
| Rear roller diameter             | Ø 295 mm (11" 1/2)                                          |
| 3 point hitch                    | Categories 1 & 2                                            |
| Tractor forward speed            | 3 to 5 Km/h (1.8 to 3.1 mph)                                |
| Transport dimension<br>w x L x H | 2245 mm x 1150 mm x 910 mm<br>(88" 1/2 x 45" 1/4 x 35" 3/4) |
| Seeder                           |                                                             |
| Type of seed drill               | Stainless steel gravity seeder                              |
| Seed rate adjustement            | Adjustment clock 0 to 12 o'clock                            |
| Seed drill capacity              | 178 liters (47 US gal)                                      |