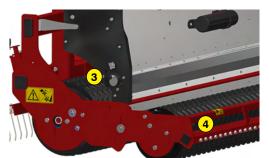

- 1 Wheel Eraser Claws
- 2 Swing rear roller
- Quick opening / closing system by guillotine, without flow change
- **4** Front and rear roller scraper
- **5** Seed flow adjustment
- 6 Stainless steel gravity seeder