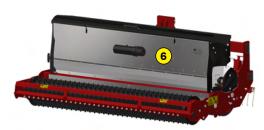

- 1 Wheel Eraser Claws
- 2 Swing rear roller
- Quick opening / closing system by guillotine, without flow change
- **4** Front and rear roller scraper
- **5** Seed flow adjustment
- 6 Stainless steel gravity seeder