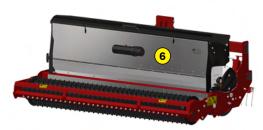

- 1 Wheel Eraser Claws
- 2 Swing rear roller
- Quick opening / closing system by guillotine, without flow change
- **4** Front and rear roller scraper
- **5** Seed flow adjustment
- 6 Stainless steel gravity seeder