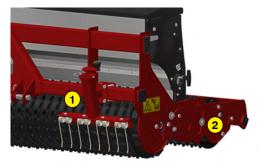

- 1 Wheel Eraser Claws
- 2 Swing rear roller
- Quick opening / closing system by guillotine, without flow change
- **4** Front and rear roller scraper
- **5** Seed flow adjustment
- 6 Stainless steel gravity seeder