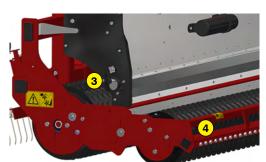

- 1 Wheel Eraser Claws
- 2 Swing rear roller
- Quick opening / closing system by guillotine, without flow change
- **4** Front and rear roller scraper
- **5** Seed flow adjustment
- 6 Stainless steel gravity seeder