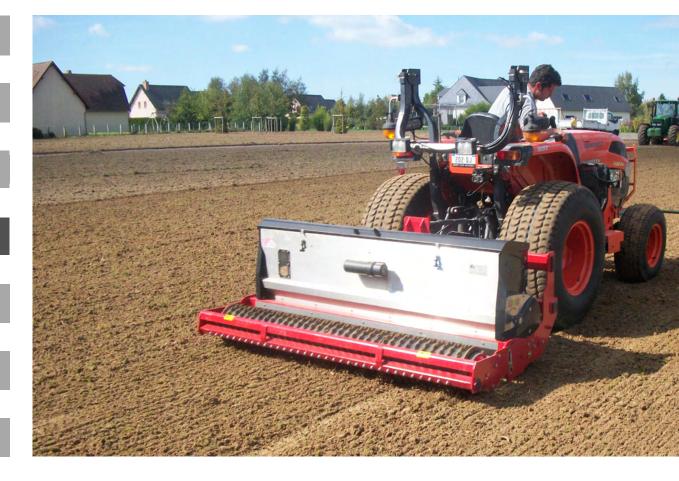

#### Functions of the seeder SMG 155

This seeding machine was designed to sow most varieties of grass such as pastures, red fescue, ray-grass, etc. on large areas. It is equipped with a gravity seeder and two cast iron rollers, allowing a single clutch passage. It is used on the ground previously worked with the aid of a soil preparer/stone burier.

| Machine                          | SMG 155                                                     |
|----------------------------------|-------------------------------------------------------------|
| Seeding width                    | 1500 mm (59")                                               |
| Total width                      | 1800 mm (70'' 3/4)                                          |
| Weight                           | 575 Kg (1267.6 lb)                                          |
| Tractor : Required power         | 30 - 60 CV                                                  |
| Front roller type                | Cast iron serrated disc roller                              |
| Front roller diameter            | Ø 400 mm (15" 3/4)                                          |
| Rear roller type                 | Cast iron serrated disc roller                              |
| Rear roller diameter             | Ø 295 mm (11" 1/2)                                          |
| 3 point hitch                    | Categories 1 & 2                                            |
| Tractor forward speed            | 3 to 5 Km/h (1.8 to 3.1 mph)                                |
| Transport dimension<br>w x L x H | 1800 mm x 1150 mm x 910 mm<br>(70" 3/4 x 45" 1/4 x 35" 3/4) |
| Seeder                           |                                                             |
| Type of seed drill               | Stainless steel gravity seeder                              |
| Seed rate adjustement            | Adjustment clock 0 to 12 o'clock                            |
| Seed drill capacity              | 139 liters (37 US gal)                                      |