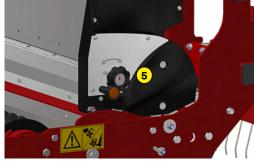

- 1 Wheel Eraser Claws
- 2 Swing rear roller
- Quick opening / closing system by guillotine, without flow change
- **4** Front and rear roller scraper
- **5** Seed flow adjustment
- 6 Stainless steel gravity seeder