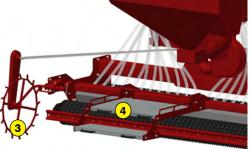

| 1 Swing | rear i | roller |
|---------|--------|--------|
|---------|--------|--------|

- 2 Locking of the oscillation of the rear roller for road travel
- 3 Drive wheel allowing the deposit of the seed in proportion to the advance
- 4 Access platform for the tank
- Front and rear roller scraper
- Pneumatic seeder