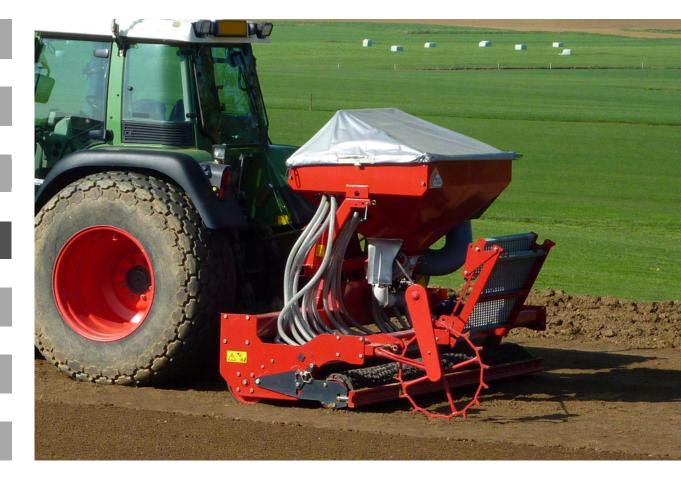

#### Functions of the seeder SMA 305

This seeder has been designed to seed most varieties of turf such as pastures, fescues, ryegrass, etc. on large surfaces. It is equipped with a pneumatic seeder and two cast iron rollers, allowing seeding in one pass. It is used on land previously worked with a soil preparation/stone burier.

| Machine                       | SMA 305                                                   |  |
|-------------------------------|-----------------------------------------------------------|--|
| Seeding width                 | 3310 mm (130"1/4)                                         |  |
| Total width                   | 3600 mm (141" <sub>3/4</sub> )                            |  |
| Weight                        | 1640 Kg (3615.5 lb)                                       |  |
| Tractor : Required power      | 60 - 100 CV                                               |  |
| Front roller type             | Cast iron serrated disc roller                            |  |
| Front roller diameter         | Ø 400 mm (15'' 3/4)                                       |  |
| Rear roller type              | Cast iron serrated disc roller                            |  |
| Rear roller diameter          | Ø 295 mm (11" <sub>1/2</sub> )                            |  |
| 3 point hitch                 | Categorie 2                                               |  |
| Tractor forward speed         | 3 to 8 Km/h (1.8 to 5 mph)                                |  |
| Transport dimension w x L x H | 3600 mm x 2420 mm x 2340 mm<br>(141" 3/4 x 95" 1/4 x 92") |  |
| Seeder                        |                                                           |  |
| Type of seed drill            | Pneumatic seed drill                                      |  |
| Seed rate adjustement         | Dosing ruler                                              |  |
| Seed drill capacity           | 750 liters (198 US gal)                                   |  |
| Option                        | Available in double rear cast iron rollers                |  |