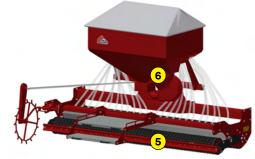

| 1 Swing | rear i | roller |
|---------|--------|--------|
|---------|--------|--------|

- 2 Locking of the oscillation of the rear roller for road travel
- 3 Drive wheel allowing the deposit of the seed in proportion to the advance
- 4 Access platform for the tank
- Front and rear roller scraper
- Pneumatic seeder