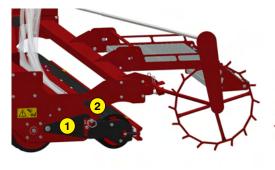

| 1 Swing | rear i | roller |
|---------|--------|--------|
|---------|--------|--------|

- 2 Locking of the oscillation of the rear roller for road travel
- 3 Drive wheel allowing the deposit of the seed in proportion to the advance
- 4 Access platform for the tank
- Front and rear roller scraper
- Pneumatic seeder