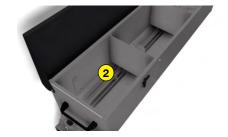

- 1 Graduated dial
- 2 Mixer for decompacting seeds in the seedbox
- Remote control at the cockpit
- 4 Stainless steel seedbox
- Seed level window
- Quick fit on Rotadairon® STONY 90 and STH 36

**ROTADAIRON** Départementale 92 - Les Hunaudières 72230 Mulsanne - France Mail: contacts@rotadairon.fr Phone number: (33) 2 43 422 422