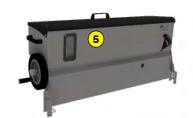

- 1 Graduated dial
- 2 Mixer for decompacting seeds in the seedbox
- Remote control at the cockpit
- 4 Stainless steel seedbox
- Seed level window
- Quick fit on Rotadairon® STONY 90 and STH 36

**ROTADAIRON** Départementale 92 - Les Hunaudières 72230 Mulsanne - France Mail: contacts@rotadairon.fr Phone number: (33) 2 43 422 422