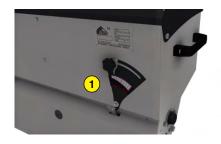

- 1 Graduated dial
- 2 Mixer for decompacting seeds in the seedbox
- Remote control at the cockpit
- 4 Stainless steel seedbox
- Seed level window
- Quick fit on Rotadairon® STONY 90 and STH 36

**ROTADAIRON** Départementale 92 - Les Hunaudières 72230 Mulsanne - France Mail: contacts@rotadairon.fr Phone number: (33) 2 43 422 422