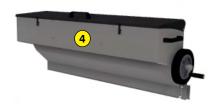

#### Functions of the gravity grass seeder SG 90

Stainless steel Seeder Rotadairon® SG 90 is designed to be paired with the STONY 90 and STH 36 soil preparers. You can bury the stones prepare the soil and sow in one pass, this set allows to spread most of the varieties of grass.

| Machine                      | SG 90                                                      |
|------------------------------|------------------------------------------------------------|
| Mounting on machine type     | STONY 90 / STH 36                                          |
| Seeding width                | 900 mm (35'')                                              |
| Total width                  | 1210 mm ( 47'' 5/8)                                        |
| Seed rate adjustement        | Graduated dial                                             |
| Seed drill capacity          | 75 liters (20 US gal)                                      |
| Weight                       | 35 Kg (77.2 lb)                                            |
| Transport dimension<br>wxLxH | 1210 mm x 620 mm x 420 mm<br>(47" 5/8 x 24" 2/5 x 16" 1/2) |