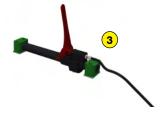

- 1 Graduated dial
- 2 Mixer for decompacting seeds in the seedbox
- Remote control at the cockpit
- 4 Stainless steel seedbox
- Seed level window
- Quick fit on Rotadairon® STONY 90 and STH 36

**ROTADAIRON** Départementale 92 - Les Hunaudières 72230 Mulsanne - France Mail: contacts@rotadairon.fr Phone number: (33) 2 43 422 422