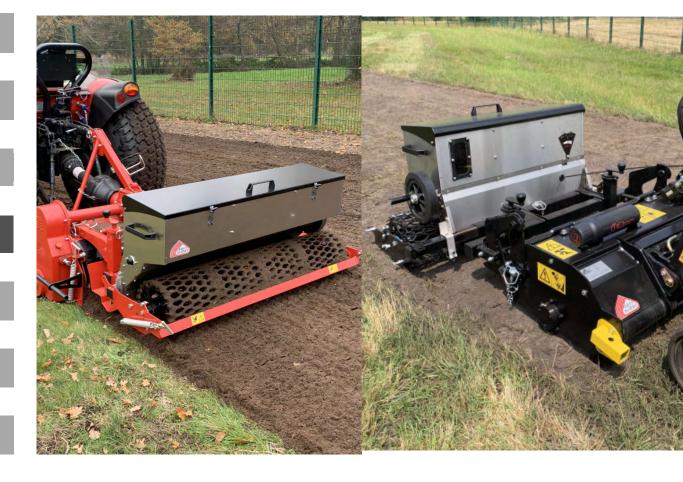

#### Functions of the gravity grass seeder SG 90

Stainless steel Seeder Rotadairon® SG 90 is designed to be paired with the STONY 90 and STH 36 soil preparers. You can bury the stones prepare the soil and sow in one pass, this set allows to spread most of the varieties of grass.

| Machine                      | SG 90                                                      |
|------------------------------|------------------------------------------------------------|
| Mounting on machine type     | STONY 90 / STH 36                                          |
| Seeding width                | 900 mm (35'')                                              |
| Total width                  | 1210 mm ( 47'' 5/8)                                        |
| Seed rate adjustement        | Graduated dial                                             |
| Seed drill capacity          | 75 liters (20 US gal)                                      |
| Weight                       | 35 Kg (77.2 lb)                                            |
| Transport dimension<br>wxLxH | 1210 mm x 620 mm x 420 mm<br>(47" 5/8 x 24" 2/5 x 16" 1/2) |

- 1 Graduated dial
- 2 Mixer for decompacting seeds in the seedbox
- Remote control at the cockpit
- 4 Stainless steel seedbox
- Seed level window
- Quick fit on Rotadairon® STONY 90 and STH 36

**ROTADAIRON** Départementale 92 - Les Hunaudières 72230 Mulsanne - France Mail: contacts@rotadairon.fr Phone number: (33) 2 43 422 422