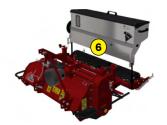

#### Functions of the gravity grass seeder SG 90

Stainless steel Seeder Rotadairon® SG 90 is designed to be paired with the STONY 90 and STH 36 soil preparers. You can bury the stones prepare the soil and sow in one pass, this set allows to spread most of the varieties of grass.

- 1 Graduated dial
- 2 Mixer for decompacting seeds in the seedbox
- Remote control at the cockpit
- 4 Stainless steel seedbox
- Seed level window
- Quick fit on Rotadairon® STONY 90 and STH 36

**ROTADAIRON** Départementale 92 - Les Hunaudières 72230 Mulsanne - France Mail: contacts@rotadairon.fr Phone number: (33) 2 43 422 422