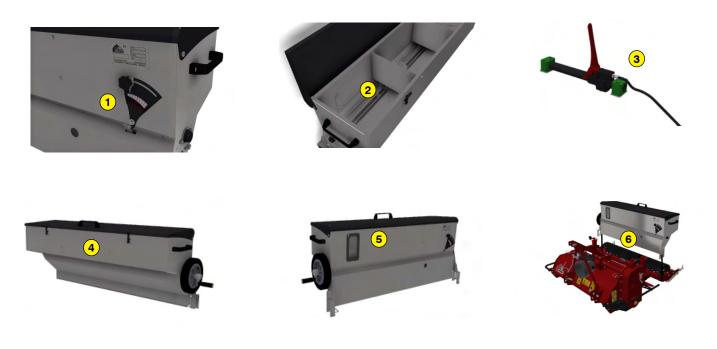

1 Graduated dial

- 2 Mixer for decompacting seeds in the seedbox
- 3 Remote control at the cockpit
- **4** Stainless steel seedbox
- 5 Seed level window
- 6 Quick fit on Rotadairon<sup>®</sup> RDH 60, RCH 60 and RD 145