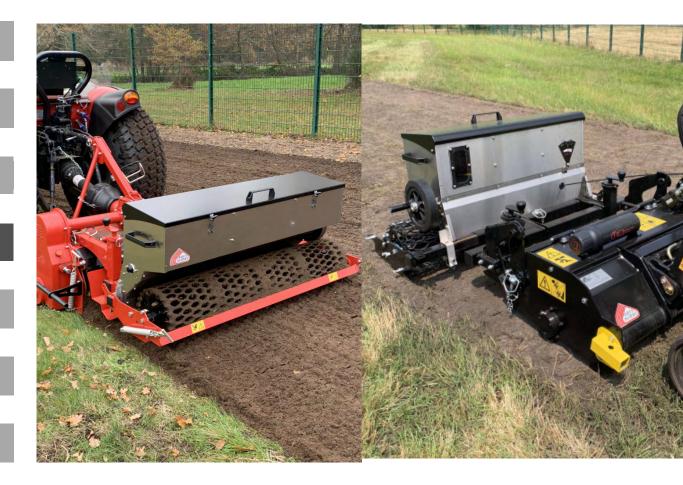

### Functions of the gravity grass seeder SG 145

Stainless steel Seeder Rotadairon® SG 145 is designed to be paired with the RDH 60, RCH 60 and RD 145 soil preparers. You can bury the stones prepare the soil and sow in one pass, this set allows to spread most of the varieties of grass.

| Machine                          | SG 145                                                     |
|----------------------------------|------------------------------------------------------------|
| Mounting on machine type         | RDH 60 / RCH 60 / RD 145                                   |
| Seeding width                    | 1500 mm (59")                                              |
| Total width                      | 1750 mm ( 68'' 7/8)                                        |
| Seed rate adjustement            | Graduated dial                                             |
| Seed drill capacity              | 120 liters (32 US gal)                                     |
| Weight                           | 60 Kg (132.2 lb)                                           |
| Transport dimension<br>w x L x H | 1750 mm x 620 mm x 420 mm<br>(68" 7/8 x 24" 2/5 x 16" 1/2) |