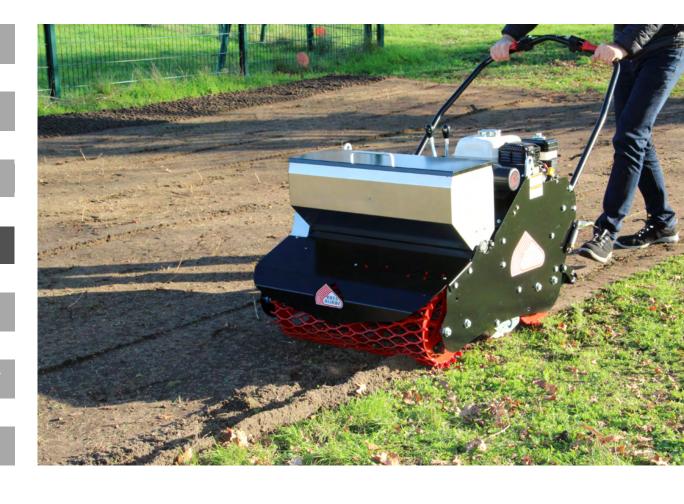

### Functions of the seeder SD 700

The Rotadairon® SD 700 is a self-propelled seeding machine designed for precision seeding, seed burial and field filling.

The Rotadairon® SD 700 can be used to sow the majority of grass varieties such as bluegrass, red fescue, ray grass, etc...

Reliable, handy and efficient, it allows you to sow quickly and effortlessly.

The metal mesh roller, at the front, wafts the soil. Then the seed drill deposits the seeds. Then the rotor claws the soil. Finally the smooth roller at the back compacts the soil ideally to obtain a good germination and avoid the marking of the steps of the user.

The Rotadairon® SD 700 is driven by the rear packer roller.