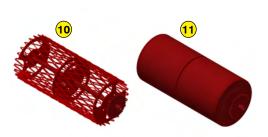

- 1 Oil bath filter
- 2 Parking brake lever
- 3 Gearshift
- 4 Hour meter, tachometer
- 5 Seed level indicator
- 6 Seed flow adjustment
- 7 Calibration device
- Pedal for engaging the seed burying rotor
- 9 Seed burying rotor
- (10) Option : Double rear metal mesh roller
- (11) Option : Double rear smooth roller