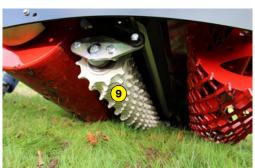

- 1 Oil bath filter
- 2 Parking brake lever
- 3 Gearshift
- 4 Hour meter, tachometer
- 5 Seed level indicator
- 6 Seed flow adjustment
- 7 Calibration device
- Pedal for engaging the seed burying rotor
- 9 Seed burying rotor
- (10) Option : Double rear metal mesh roller
- (11) Option : Double rear smooth roller