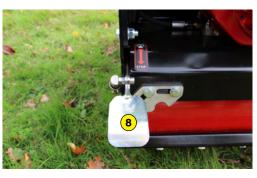

- 1 Oil bath filter
- 2 Parking brake lever
- 3 Gearshift
- 4 Hour meter, tachometer
- 5 Seed level indicator
- 6 Seed flow adjustment
- 7 Calibration device
- Pedal for engaging the seed burying rotor
- 9 Seed burying rotor
- (10) Option : Double rear metal mesh roller
- (11) Option : Double rear smooth roller