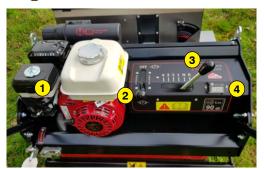

- 1 Oil bath filter
- 2 Parking brake lever
- 3 Gearshift
- 4 Hour meter, tachometer
- 5 Seed level indicator
- 6 Seed flow adjustment
- 7 Calibration device
- Pedal for engaging the seed burying rotor
- 9 Seed burying rotor
- (10) Option : Double rear metal mesh roller
- (11) Option : Double rear smooth roller