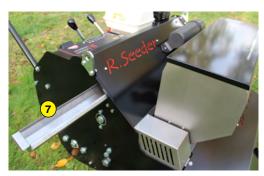

- 1 Oil bath filter
- 2 Parking brake lever
- 3 Gearshift
- 4 Hour meter, tachometer
- 5 Seed level indicator
- 6 Seed flow adjustment
- 7 Calibration device
- Pedal for engaging the seed burying rotor
- 9 Seed burying rotor
- (10) Option : Double rear metal mesh roller
- (11) Option : Double rear smooth roller