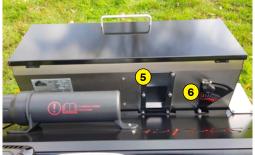

- 1 Oil bath filter
- 2 Parking brake lever
- 3 Gearshift
- 4 Hour meter, tachometer
- 5 Seed level indicator
- 6 Seed flow adjustment
- 7 Calibration device
- Pedal for engaging the seed burying rotor
- 9 Seed burying rotor
- (10) Option : Double rear metal mesh roller
- (11) Option : Double rear smooth roller