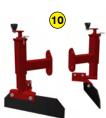

- 1 Oversized rotor
- 2 Anti-pad blades (Rotadairon® patent)
- 3 Selection grid fingers
- 4 Torque limiter in oil bath at each end of the rotor
- 5 Soil preparation principle
- 6 Working depth adjustment
- 7 Grader blade
- 8 Option : Tire roller
- Option : Cast iron grooved disc roller + Scraper
- 10 Option : Anti-groove system (ARS)