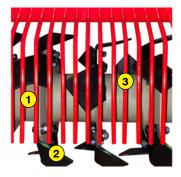

- 1 Oversized rotor
- 2 Anti-pad blades (Rotadairon® patent)
- 3 Selection grid fingers
- 4 Torque limiter in oil bath at each end of the rotor
- 5 Soil preparation principle
- 6 Working depth adjustment
- 7 Grader blade
- 8 Option : Tire roller
- Option : Cast iron grooved disc roller + Scraper
- 10 Option : Anti-groove system (ARS)