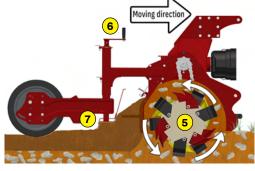

- 1 Oversized rotor
- 2 Anti-pad blades (Rotadairon® patent)
- 3 Selection grid fingers
- 4 Torque limiter in oil bath at each end of the rotor
- 5 Soil preparation principle
- 6 Working depth adjustment
- 7 Grader blade
- 8 Option : Tire roller
- Option : Cast iron grooved disc roller + Scraper
- 10 Option : Anti-groove system (ARS)