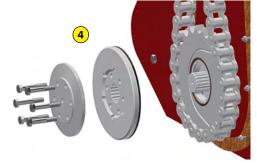

- 1 Oversized rotor
- 2 Anti-pad blades (Rotadairon® patent)
- 3 Selection grid fingers
- 4 Torque limiter in oil bath at each end of the rotor
- 5 Soil preparation principle
- 6 Working depth adjustment
- 7 Grader blade
- 8 Option : Tire roller
- Option : Cast iron grooved disc roller + Scraper
- 10 Option : Anti-groove system (ARS)