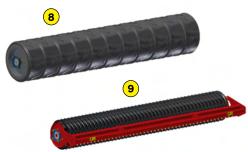

- 1 Oversized rotor
- 2 Anti-pad blades (Rotadairon® patent)
- 3 Selection grid fingers
- 4 Torque limiter in oil bath at each end of the rotor
- 5 Soil preparation principle
- 6 Working depth adjustment
- 7 Grader blade
- 8 Option : Tire roller
- Option : Cast iron grooved disc roller + Scraper
- 10 Option : Anti-groove system (ARS)