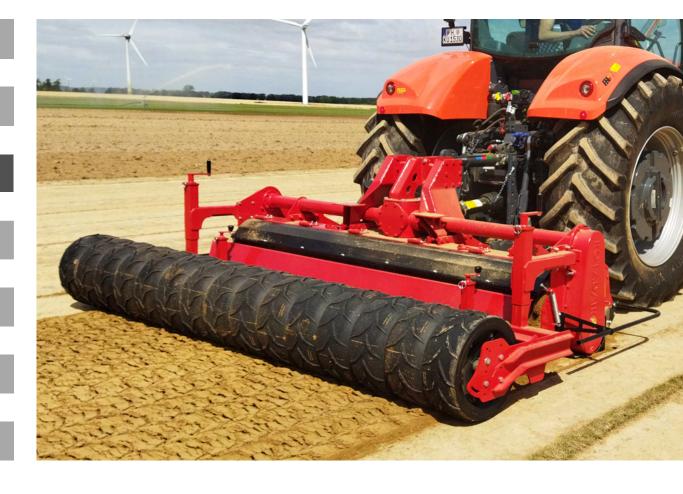

### STONE BURIER FOR TRACTOR

WEEDING

**RAKING** 

SOIL PREPARATION

SEEDING

OVERSEEDING

DETHATCHING-SPIKING

MULCHING

## STONE BURIER FOR TRACTOR

**RX370** 

#### Functions of the stone burier RX 370

This soil preparer and stone burier allows the building or renovation of green spaces by preparing the seed bed before seeding. The machine is multipurpose, it allows tilling, burying (stones, rubbish, herbs, etc.), levelling, mixing and rolling the surface. The use is done live or on a ground previously decompacted in depth.

| Machine                                   | RX 370                                                                                   |
|-------------------------------------------|------------------------------------------------------------------------------------------|
| Working width                             | 3680 mm (145'')                                                                          |
| Total width                               | 4620 mm (182'')                                                                          |
| Weight with mesh metal roller             | 2499 Kg (5509.3 lb)                                                                      |
| Tractor: Required power                   | 130 - 180 CV                                                                             |
| Tractor: Max track width                  | 3.60 meters (141" <sub>3/4</sub> )                                                       |
| Working depth (max)                       | 220 mm (8" <sub>1/2</sub> )                                                              |
| Rotor outer diameter                      | 630 mm (24" <sub>3/4</sub> )                                                             |
| Depth adjustment                          | Support on rear roller adjustable by screw jacks                                         |
| Number of blades                          | 108                                                                                      |
| Grid finger spacing                       | 20 mm (4/5'')                                                                            |
| 3 point hitch                             | Categories 2 & 3                                                                         |
| PTO speed                                 | 1000 tr/min                                                                              |
| Tractor forward speed                     | 0.8 to 1,5 Km/h (0.5 to 0.9 mph)                                                         |
| Transmission                              | Angle gearbox<br>+ Oil bath chains                                                       |
| Machine drive type                        | Dual drive                                                                               |
| Security                                  | Torque limiter in oil bath at each end of the rotor                                      |
| Transport dimension w x L x H             | 4620 mm x 1980 mm x 1295 mm<br>(182" x 78" x 51")                                        |
| Weight with cast iron notched disc roller | 2978 Kg (6565.3 lb)                                                                      |
| Weight with tire roller                   | 2779 Kg (6126.6 lb)                                                                      |
| Options                                   | - Tire roller<br>- Cast iron grooved disc roller + Scraper<br>- Anti-groove system (ARS) |