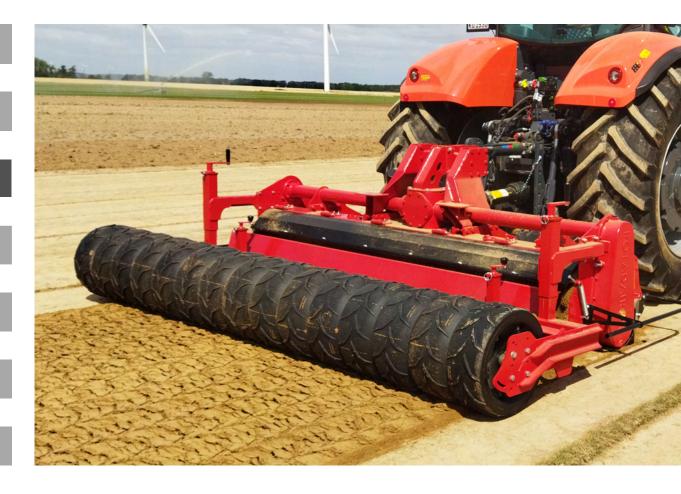

#### Functions of the stone burier RX 300

This soil preparer and stone burier allows the building or renovation of green spaces by preparing the seed bed before seeding. The machine is multipurpose, it allows tilling, burying (stones, rubbish, herbs, etc.), levelling, mixing and rolling the surface. The use is done live or on a ground previously decompacted in depth.