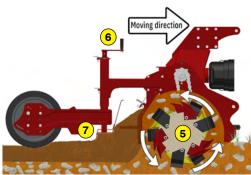

- 1 Oversized rotor
- Anti-pad blades (Rotadairon® patent)
- 3 Selection grid fingers
- 4 Torque limiter in oil bath at each end of the rotor
- 5 Soil preparation principle
- Working depth adjustment
- 7 Grader blade
- 8 Option : Tire roller
- Option : Cast iron grooved disc roller + Scraper
- 10 Option : Pneumatic seeder (SMA 300)
- (11) Option : Anti-groove system (ARS)