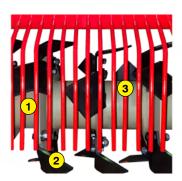

- 1 Oversized rotor
- Anti-pad blades (Rotadairon® patent)
- 3 Selection grid fingers
- 4 Torque limiter in oil bath at each end of the rotor
- 5 Soil preparation principle
- Working depth adjustment
- 7 Grader blade
- 8 Option : Tire roller
- Option : Cast iron grooved disc roller + Scraper
- 10 Option : Pneumatic seeder (SMA 300)
- (11) Option : Anti-groove system (ARS)