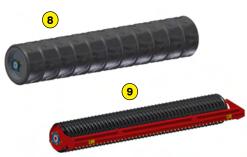

- 1 Oversized rotor
- Anti-pad blades (Rotadairon® patent)
- 3 Selection grid fingers
- 4 Torque limiter in oil bath at each end of the rotor
- 5 Soil preparation principle
- Working depth adjustment
- 7 Grader blade
- 8 Option : Tire roller
- Option : Cast iron grooved disc roller + Scraper
- 10 Option : Pneumatic seeder (SMA 300)
- (11) Option : Anti-groove system (ARS)