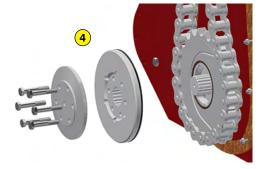

- 1 Oversized rotor
- Anti-pad blades (Rotadairon® patent)
- 3 Selection grid fingers
- 4 Torque limiter in oil bath at each end of the rotor
- 5 Soil preparation principle
- Working depth adjustment
- 7 Grader blade
- 8 Option : Tire roller
- Option : Cast iron grooved disc roller + Scraper
- 10 Option : Pneumatic seeder (SMA 300)
- (11) Option : Anti-groove system (ARS)