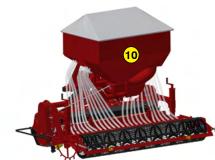

- 1 Oversized rotor
- Anti-pad blades (Rotadairon® patent)
- 3 Selection grid fingers
- 4 Torque limiter in oil bath at each end of the rotor
- 5 Soil preparation principle
- Working depth adjustment
- 7 Grader blade
- 8 Option : Tire roller
- Option : Cast iron grooved disc roller + Scraper
- 10 Option : Pneumatic seeder (SMA 300)
- (11) Option : Anti-groove system (ARS)