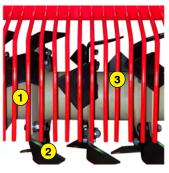

- 1 Oversized rotor
- Anti-pad blades (Rotadairon® patent)
- 3 Selection grid fingers
- (4) Torque limiter in oil bath at each end of the rotor
- 5 Soil preparation principle
- Working depth adjustment
- 7 Grader blade
- (8) Transport gauge 3 meters (118" 1/8)
- Rear mesh roller side adjustment device by cylinder
- (10) Option : Cast iron grooved disc roller + Scraper
- (11) Option : Anti-groove system (ARS)