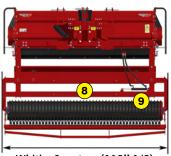

- 1 Oversized rotor
- Anti-pad blades (Rotadairon® patent)
- 3 Selection grid fingers
- (4) Torque limiter in oil bath at each end of the rotor
- 5 Soil preparation principle
- Working depth adjustment
- 7 Grader blade
- (8) Transport gauge 3 meters (118" 1/8)
- Rear mesh roller side adjustment device by cylinder
- (10) Option : Cast iron grooved disc roller + Scraper
- (11) Option : Anti-groove system (ARS)