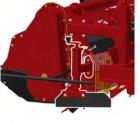

- 1 Oversized rotor
- Anti-pad blades (Rotadairon® patent)
- 3 Selection grid fingers
- (4) Torque limiter in oil bath at each end of the rotor
- 5 Soil preparation principle
- Working depth adjustment
- 7 Grader blade
- (8) Transport gauge 3 meters (118" 1/8)
- Rear mesh roller side adjustment device by cylinder
- (10) Option : Cast iron grooved disc roller + Scraper
- (11) Option : Anti-groove system (ARS)