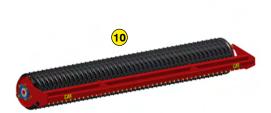

- 1 Oversized rotor
- Anti-pad blades (Rotadairon® patent)
- 3 Selection grid fingers
- (4) Torque limiter in oil bath at each end of the rotor
- 5 Soil preparation principle
- Working depth adjustment
- 7 Grader blade
- (8) Transport gauge 3 meters (118" 1/8)
- Rear mesh roller side adjustment device by cylinder
- (10) Option : Cast iron grooved disc roller + Scraper
- (11) Option : Anti-groove system (ARS)