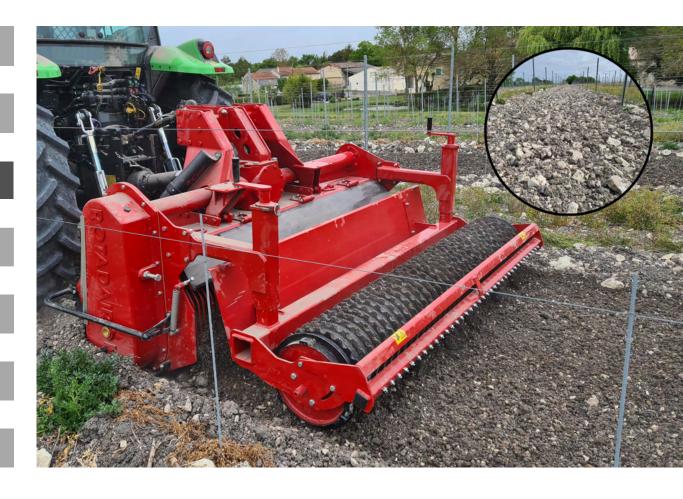

### STONE BURIER FOR TRACTOR

WEEDING

**RAKING** 

SOIL PREPARATION

SEEDING

OVERSEEDING

DETHATCHING-SPIKING

MULCHING

#### Functions of the stone burier RX 250-L3

This soil preparer and stone burier allows the building or renovation of green spaces by preparing the seed bed before seeding. The machine is multipurpose, it allows tilling, burying (stones, rubbish, herbs, etc.), levelling, mixing and rolling the surface. The use is done live or on a ground previously decompacted in depth.

Its particularity is that its transport width is 3 meters (118" 1/8).