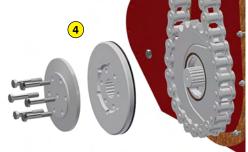

- 1 Oversized rotor
- Anti-pad blades (Rotadairon® patent)
- 3 Selection grid fingers
- (4) Torque limiter in oil bath at each end of the rotor
- 5 Soil preparation principle
- Working depth adjustment
- 7 Grader blade
- (8) Transport gauge 3 meters (118" 1/8)
- Rear mesh roller side adjustment device by cylinder
- (10) Option : Cast iron grooved disc roller + Scraper
- (11) Option : Anti-groove system (ARS)