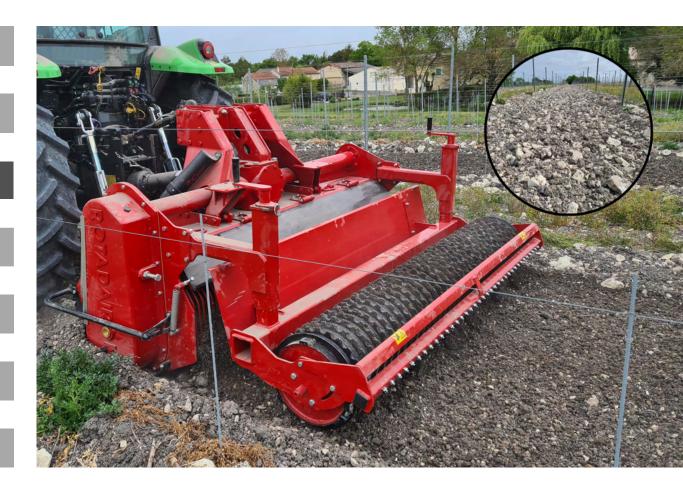

## STONE BURIER FOR TRACTOR

WEEDING

**RAKING** 

SOIL PREPARATION

SEEDING

OVERSEEDING

DETHATCHING-SPIKING

MULCHING

## STONE BURIER FOR TRACTOR

#### Functions of the stone burier RX 250

This soil preparer and stone burier allows the building or renovation of green spaces by preparing the seed bed before seeding. The machine is multipurpose, it allows tilling, burying (stones, rubbish, herbs, etc.), levelling, mixing and rolling the surface. The use is done live or on a ground previously decompacted in depth.