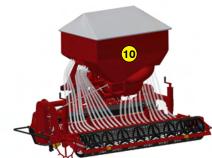

- 1 Oversized rotor
- Anti-pad blades (Rotadairon® patent)
- Selection grid fingers
- (4) Torque limiter in oil bath at each end of the rotor
- 5 Soil preparation principle
- Working depth adjustment
- 7 Grader blade
- 8 Option : Tire roller
- Option : Cast iron grooved disc roller + Scraper
- 10 Option : Pneumatic seeder (SMA 250)
- 11 Option : Anti-groove system (ARS)