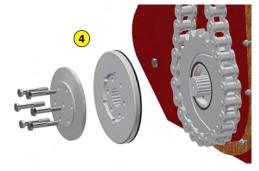

- 1 Oversized rotor
- Anti-pad blades (Rotadairon® patent)
- Selection grid fingers
- (4) Torque limiter in oil bath at each end of the rotor
- 5 Soil preparation principle
- Working depth adjustment
- 7 Grader blade
- 8 Option : Tire roller
- Option : Cast iron grooved disc roller + Scraper
- 10 Option : Pneumatic seeder (SMA 250)
- 11 Option : Anti-groove system (ARS)