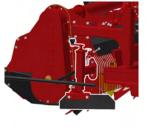

- 1 Oversized rotor
- Anti-pad blades (Rotadairon® patent)
- Selection grid fingers
- (4) Torque limiter in oil bath at each end of the rotor
- 5 Soil preparation principle
- Working depth adjustment
- 7 Grader blade
- 8 Option : Tire roller
- Option : Cast iron grooved disc roller + Scraper
- 10 Option : Pneumatic seeder (SMA 250)
- 11 Option : Anti-groove system (ARS)