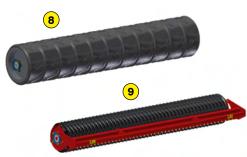

- 1 Oversized rotor
- Anti-pad blades (Rotadairon® patent)
- Selection grid fingers
- (4) Torque limiter in oil bath at each end of the rotor
- 5 Soil preparation principle
- Working depth adjustment
- 7 Grader blade
- 8 Option : Tire roller
- Option : Cast iron grooved disc roller + Scraper
- 10 Option : Pneumatic seeder (SMA 250)
- 11 Option : Anti-groove system (ARS)