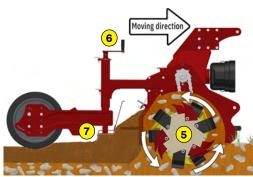

- 1 Oversized rotor
- Anti-pad blades (Rotadairon® patent)
- Selection grid fingers
- (4) Torque limiter in oil bath at each end of the rotor
- 5 Soil preparation principle
- Working depth adjustment
- 7 Grader blade
- 8 Option : Tire roller
- Option : Cast iron grooved disc roller + Scraper
- 10 Option : Pneumatic seeder (SMA 250)
- 11 Option : Anti-groove system (ARS)