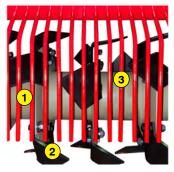

- 1 Oversized rotor
- Anti-pad blades (Rotadairon® patent)
- Selection grid fingers
- (4) Torque limiter in oil bath at each end of the rotor
- 5 Soil preparation principle
- Working depth adjustment
- 7 Grader blade
- 8 Option : Tire roller
- Option : Cast iron grooved disc roller + Scraper
- 10 Option : Pneumatic seeder (SMA 250)
- 11 Option : Anti-groove system (ARS)