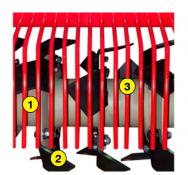

- **1** Oversized rotor
- 2 Anti-pad blades (Rotadairon<sup>®</sup> patent)
- **3** Selection grid fingers
- 4 Oil bath torque limiter at rotor end
- **5** Soil preparation principle
- 6 Working depth adjustment
- **7** Grader blade
- 8 Rear mesh roller side adjustment device by cylinder
- 9 Option : Stainless Steel Splice Dispenser Seeder