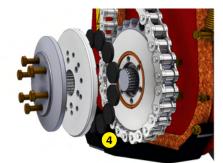

- **1** Oversized rotor
- 2 Anti-pad blades (Rotadairon<sup>®</sup> patent)
- **3** Selection grid fingers
- 4 Oil bath torque limiter at rotor end
- **5** Soil preparation principle
- 6 Working depth adjustment
- **7** Grader blade
- 8 Rear mesh roller side adjustment device by cylinder
- 9 Option : Stainless Steel Splice Dispenser Seeder