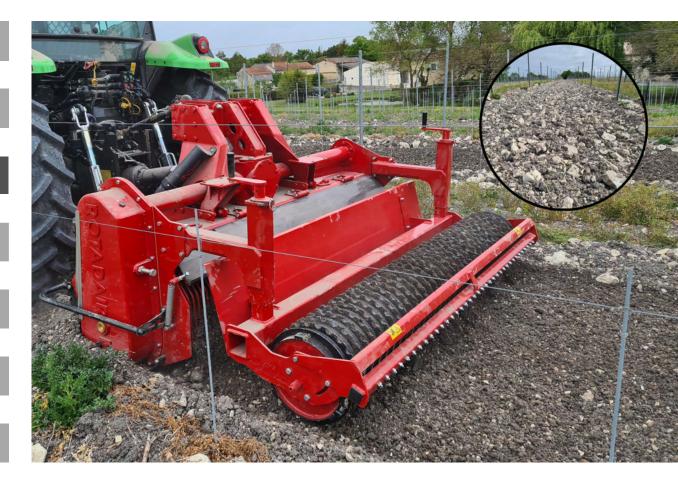

### Functions of the stone burier RX 200

This soil preparer and stone burier allows the building or renovation of green spaces by preparing the seed bed before seeding. The machine is multipurpose, it allows tilling, burying (stones, rubbish, herbs, etc.), levelling, mixing and rolling the surface. The use is done live or on a ground previously decompacted in depth.

| Machine                          | RX 200                                                       |
|----------------------------------|--------------------------------------------------------------|
| Working width                    | 2042 mm (80" 1/2)                                            |
| Total width                      | 2470 mm (97" 1/4)                                            |
| Weight with mesh metal roller    | 1622 Kg (3575.8 lb)                                          |
| Tractor : Required power         | 80 - 100 CV                                                  |
| Tractor : Max track width        | 2 meters (78" <sub>3/4</sub> )                               |
| Working depth (max)              | 200 mm (8'')                                                 |
| Rotor outer diameter             | 630 mm (24" <sub>3/4</sub> )                                 |
| Depth adjustment                 | Support on rear roller adjustable by screw jacks             |
| Number of blades                 | 60                                                           |
| Grid finger spacing              | 20 mm (4/5'')                                                |
| 3 point hitch                    | Categorie 2                                                  |
| PTO speed                        | 1000 tr/min                                                  |
| Tractor forward speed            | 0.8 to 1,5 Km/h (0.5 to 0.9 mph)                             |
| Transmission                     | Angle gearbox<br>+ Oil bath chain                            |
| Machine drive type               | Single drive                                                 |
| Security                         | Oil bath torque limiter at the end of the rotor              |
| Transport dimension<br>w x L x H | 2470 mm x 2120 mm x 1340 mm<br>(97" 1/4 x 83" 1/2 x 52" 3/4) |
| Option                           | Stainless Steel Splice Dispenser Seeder :<br>SMC 200         |