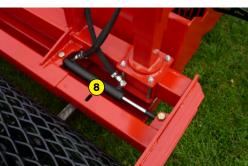

- **1** Oversized rotor
- 2 Anti-pad blades (Rotadairon<sup>®</sup> patent)
- **3** Selection grid fingers
- 4 Oil bath torque limiter at rotor end
- **5** Soil preparation principle
- 6 Working depth adjustment
- **7** Grader blade
- 8 Rear mesh roller side adjustment device by cylinder
- 9 Option : Stainless Steel Splice Dispenser Seeder