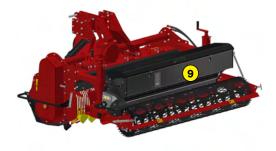

- **1** Oversized rotor
- 2 Anti-pad blades (Rotadairon<sup>®</sup> patent)
- **3** Selection grid fingers
- 4 Oil bath torque limiter at rotor end
- **5** Soil preparation principle
- 6 Working depth adjustment
- **7** Grader blade
- 8 Rear mesh roller side adjustment device by cylinder
- 9 Option : Stainless Steel Splice Dispenser Seeder