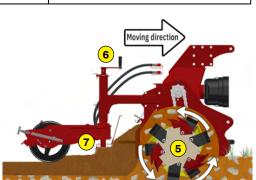

- **1** Oversized rotor
- 2 Anti-pad blades (Rotadairon<sup>®</sup> patent)
- **3** Selection grid fingers
- 4 Oil bath torque limiter at rotor end
- **5** Soil preparation principle
- 6 Working depth adjustment
- **7** Grader blade
- 8 Rear mesh roller side adjustment device by cylinder
- 9 Option : Stainless Steel Splice Dispenser Seeder