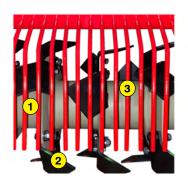

| 1 | <b>Robust rotor</b> |
|---|---------------------|
|---|---------------------|

2 Anti-pad blades (Rotadairon® patent)

3 Selection grid fingers

4 Mesh roller

5 Smooth roller

| Machine                              | RV 50 MD                                                  | RV 50 ML          |
|--------------------------------------|-----------------------------------------------------------|-------------------|
| Working width                        | 500 mm (19"2/3)                                           |                   |
| Total width                          | 690 mm (27" <sub>1/6</sub> )                              |                   |
| Weight with mesh metal roller        | 120 Kg (264.5 lb)                                         | -                 |
| Weight with smooth roller            | -                                                         | 136 Kg (299.8 lb) |
| Hydraulic flow                       | 30 à 50 l/min (7.9 to 13.2 US gpm)                        |                   |
| Pressure                             | 180 bars (2610 psi)                                       |                   |
| Working depth (max)                  | 140 mm (5" 1/2)                                           |                   |
| Rotor outer diameter                 | 400 mm (15" 3/4)                                          |                   |
| Number of blades                     | 8                                                         |                   |
| Grid finger spacing                  | 20 mm (4/5")                                              |                   |
| Forward speed of the carrier         | 0.8 à 1,5 Km/h (0.5 to 0.9 mph)                           |                   |
| Required power                       | 18-25 Cv                                                  |                   |
| Rotor transmission                   | Hydraulic motor + Chain in oil bath                       |                   |
| Security                             | Made by the carrier                                       |                   |
| Dimensions de transport<br>w x L x H | 690 mm x 1200 mm x 550mm<br>(27" 1/6 x 47" 1/4 x 21" 2/3) |                   |
| Option                               | - Multi-tool frame interface                              |                   |