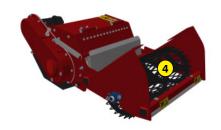

| 1 | <b>Robust rotor</b> |
|---|---------------------|
|---|---------------------|

2 Anti-pad blades (Rotadairon® patent)

3 Selection grid fingers

4 Mesh roller

5 Smooth roller

| Machine                              | RV 50 MD                                                  | RV 50 ML          |
|--------------------------------------|-----------------------------------------------------------|-------------------|
| Working width                        | 500 mm (19"2/3)                                           |                   |
| Total width                          | 690 mm (27" <sub>1/6</sub> )                              |                   |
| Weight with mesh metal roller        | 120 Kg (264.5 lb)                                         | -                 |
| Weight with smooth roller            | -                                                         | 136 Kg (299.8 lb) |
| Hydraulic flow                       | 30 à 50 l/min (7.9 to 13.2 US gpm)                        |                   |
| Pressure                             | 180 bars (2610 psi)                                       |                   |
| Working depth (max)                  | 140 mm (5" 1/2)                                           |                   |
| Rotor outer diameter                 | 400 mm (15" 3/4)                                          |                   |
| Number of blades                     | 8                                                         |                   |
| Grid finger spacing                  | 20 mm (4/5")                                              |                   |
| Forward speed of the carrier         | 0.8 à 1,5 Km/h (0.5 to 0.9 mph)                           |                   |
| Required power                       | 18-25 Cv                                                  |                   |
| Rotor transmission                   | Hydraulic motor + Chain in oil bath                       |                   |
| Security                             | Made by the carrier                                       |                   |
| Dimensions de transport<br>w x L x H | 690 mm x 1200 mm x 550mm<br>(27" 1/6 x 47" 1/4 x 21" 2/3) |                   |
| Option                               | - Multi-tool frame interface                              |                   |