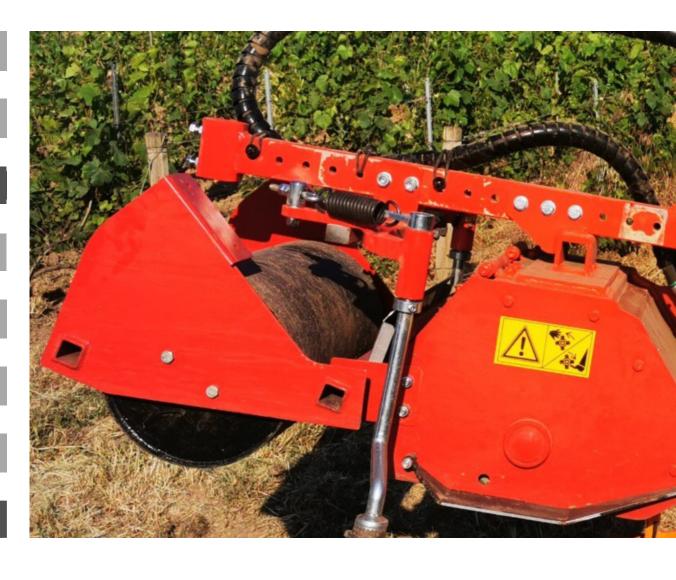

## SOIL PREPARER / WINEGROWING

**RV** 50

#### Functions of the stone burier RV 50

This soil preparer interface on multi-tool carriers. It allows maintenance of inter-row vines.

The machine is multi-propose, it allows tilling, burying (stones, rubbish, herbs, etc...), levelling, mixing and rolling the surface. It can be used directly or on a ground previously decompacted.