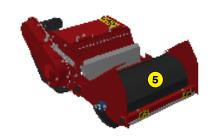

| 1 | <b>Robust rotor</b> |
|---|---------------------|
|---|---------------------|

2 Anti-pad blades (Rotadairon® patent)

3 Selection grid fingers

4 Mesh roller

5 Smooth roller

| Machine                              | RV 50 MD                                                  | RV 50 ML          |
|--------------------------------------|-----------------------------------------------------------|-------------------|
| Working width                        | 500 mm (19"2/3)                                           |                   |
| Total width                          | 690 mm (27" <sub>1/6</sub> )                              |                   |
| Weight with mesh metal roller        | 120 Kg (264.5 lb)                                         | -                 |
| Weight with smooth roller            | -                                                         | 136 Kg (299.8 lb) |
| Hydraulic flow                       | 30 à 50 l/min (7.9 to 13.2 US gpm)                        |                   |
| Pressure                             | 180 bars (2610 psi)                                       |                   |
| Working depth (max)                  | 140 mm (5" 1/2)                                           |                   |
| Rotor outer diameter                 | 400 mm (15" 3/4)                                          |                   |
| Number of blades                     | 8                                                         |                   |
| Grid finger spacing                  | 20 mm (4/5")                                              |                   |
| Forward speed of the carrier         | 0.8 à 1,5 Km/h (0.5 to 0.9 mph)                           |                   |
| Required power                       | 18-25 Cv                                                  |                   |
| Rotor transmission                   | Hydraulic motor + Chain in oil bath                       |                   |
| Security                             | Made by the carrier                                       |                   |
| Dimensions de transport<br>w x L x H | 690 mm x 1200 mm x 550mm<br>(27" 1/6 x 47" 1/4 x 21" 2/3) |                   |
| Option                               | - Multi-tool frame interface                              |                   |