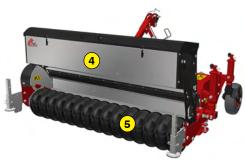

#### Functions of the overseeder RG 200

This overseeding machine allows you to perform your over-seeding operations in an economical way. The rotating knives create a groove in which the pods deposit the seeds. The machine allows a high precision seeding which is obtained by volumetric adjustment of all the cells constituting the rotor of the seed drill. The furrows are closed, naturally, by the elasticity of the grass but also by the passage of the roller with special tires. The cleaning of the tank is simplified thanks to the tool-free extraction of the agitator.

- 1 Floating 3rd point hitch for better ground following
- (2) Clean cut by the knives
- 3 Precise dosing of seed quantities with the spline seed drill
- 4 Stainless steel seed drill with spline dispenser
- Special tire roller