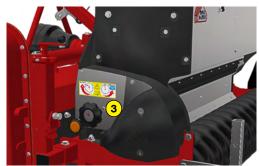

#### Functions of the overseeder RG 200

This overseeding machine allows you to perform your over-seeding operations in an economical way. The rotating knives create a groove in which the pods deposit the seeds. The machine allows a high precision seeding which is obtained by volumetric adjustment of all the cells constituting the rotor of the seed drill. The furrows are closed, naturally, by the elasticity of the grass but also by the passage of the roller with special tires. The cleaning of the tank is simplified thanks to the tool-free extraction of the agitator.