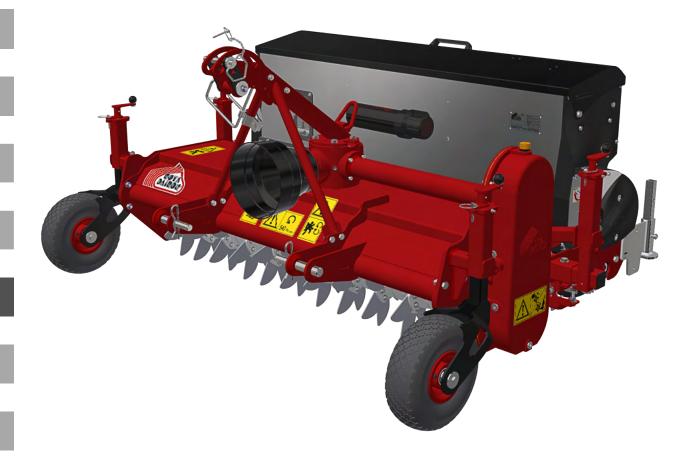

- 1 Floating 3rd point hitch for better ground following
- (2) Clean cut by the knives
- 3 Precise dosing of seed quantities with the spline seed drill
- 4 Stainless steel seed drill with spline dispenser
- Special tire roller