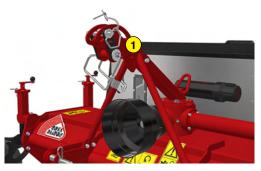

- 1 Floating 3rd point hitch for better ground following
- (2) Clean cut by the knives
- 3 Precise dosing of seed quantities with the spline seed drill
- 4 Stainless steel seed drill with spline dispenser
- Special tire roller