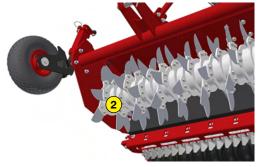

- 1 Floating 3rd point hitch for better ground following
- (2) Clean cut by the knives
- 3 Precise dosing of seed quantities with the spline seed drill
- 4 Stainless steel seed drill with spline dispenser
- Special tire roller