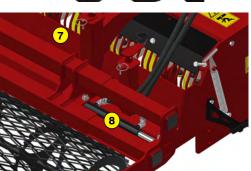

- 1 Oversized rotor
- 2 Anti-pad blades (Rotadairon® patent)
- 3 Selection grid finger
- 4 Torque limiter with dry friction and flywheel
- 5 Soil preparation principle
- 6 Working depth adjustment
- 7 Grader blade
- 8 Option : Rear mesh roller side adjustment device by cylinder
- 9 Option : Cast iron grooved disc roller + Scraper
- (10) Option : Stainless Steel Gravity grass seeder