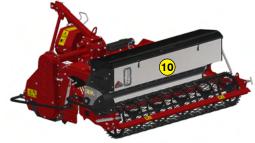

- 1 Oversized rotor
- 2 Anti-pad blades (Rotadairon® patent)
- 3 Selection grid finger
- 4 Torque limiter with dry friction and flywheel
- 5 Soil preparation principle
- 6 Working depth adjustment
- 7 Grader blade
- 8 Option : Rear mesh roller side adjustment device by cylinder
- 9 Option : Cast iron grooved disc roller + Scraper
- (10) Option : Stainless Steel Gravity grass seeder