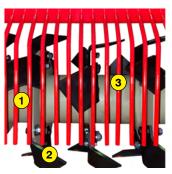

- 1 Oversized rotor
- 2 Anti-pad blades (Rotadairon® patent)
- 3 Selection grid finger
- 4 Torque limiter with dry friction and flywheel
- 5 Soil preparation principle
- 6 Working depth adjustment
- 7 Grader blade
- 8 Option : Rear mesh roller side adjustment device by cylinder
- 9 Option : Cast iron grooved disc roller + Scraper
- (10) Option : Stainless Steel Gravity grass seeder