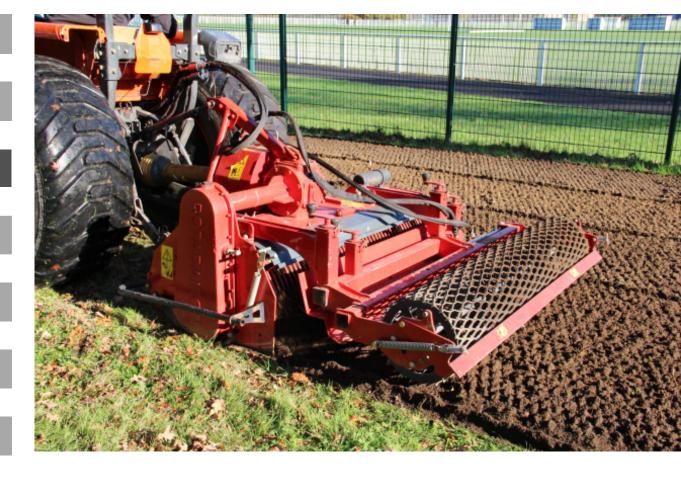

### **Functions of the stone burier RDL 150**

This soil preparer and stone burier is designed for tractors. It allows the building or renovation of green spaces by preparing the seed bed before seeding. The machine is multi-purpose, it allows tilling, burying (stones, rubbish, herbs, etc.), levelling, mixing and rolling the surface. The use is done live or on a ground previously decompacted in depth.