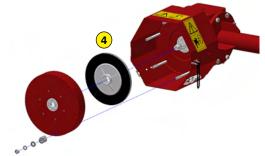

- 1 Oversized rotor
- 2 Anti-pad blades (Rotadairon® patent)
- 3 Selection grid finger
- 4 Torque limiter with dry friction and flywheel
- 5 Soil preparation principle
- 6 Working depth adjustment
- 7 Grader blade
- 8 Option : Rear mesh roller side adjustment device by cylinder
- 9 Option : Cast iron grooved disc roller + Scraper
- (10) Option : Stainless Steel Gravity grass seeder