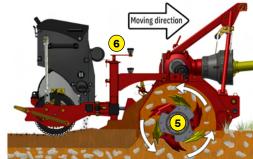

- 1 Oversized rotor
- 2 Anti-pad blades (Rotadairon® patent)
- 3 Selection grid finger
- 4 Torque limiter with dry friction and flywheel
- 5 Soil preparation principle
- 6 Working depth adjustment
- 7 Grader blade
- 8 Option : Rear mesh roller side adjustment device by cylinder
- 9 Option : Cast iron grooved disc roller + Scraper
- (10) Option : Stainless Steel Gravity grass seeder