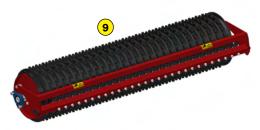

- 1 Oversized rotor
- 2 Anti-pad blades (Rotadairon® patent)
- 3 Selection grid finger
- 4 Torque limiter with dry friction and flywheel
- 5 Soil preparation principle
- 6 Working depth adjustment
- 7 Grader blade
- 8 Option : Rear mesh roller side adjustment device by cylinder
- 9 Option : Cast iron grooved disc roller + Scraper
- (10) Option : Stainless Steel Gravity grass seeder