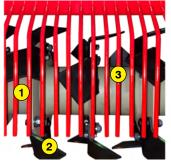

- 1 Oversized rotor
- 2 Anti-pad blades (Rotadairon® patent)
- 3 Selection grid fingers
- 4 Conventional quick hook system
- 5 Soil preparation principle
- 6 Working depth adjustment
- 7 Grader blade
- 8 Option : Cast iron roller disc chassis
- 9 Option : Rear mesh roller side adjustment device by cylinder