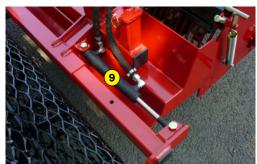

- 1 Oversized rotor
- 2 Anti-pad blades (Rotadairon® patent)
- 3 Selection grid fingers
- 4 Conventional quick hook system
- 5 Soil preparation principle
- 6 Working depth adjustment
- 7 Grader blade
- 8 Option : Cast iron roller disc chassis
- 9 Option : Rear mesh roller side adjustment device by cylinder