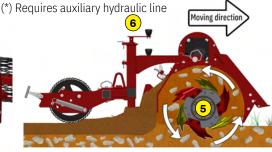

- 1 Oversized rotor
- 2 Anti-pad blades (Rotadairon® patent)
- 3 Selection grid fingers
- 4 Conventional quick hook system
- 5 Soil preparation principle
- 6 Working depth adjustment
- 7 Grader blade
- 8 Option : Cast iron roller disc chassis
- 9 Option : Rear mesh roller side adjustment device by cylinder