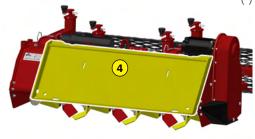

- 1 Oversized rotor
- 2 Anti-pad blades (Rotadairon® patent)
- 3 Selection grid fingers
- 4 Conventional quick hook system
- 5 Soil preparation principle
- 6 Working depth adjustment
- 7 Grader blade
- 8 Option : Cast iron roller disc chassis
- 9 Option : Rear mesh roller side adjustment device by cylinder