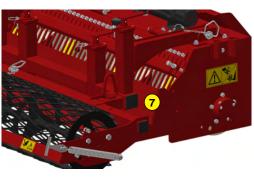

- 1 Oversized rotor
- 2 Anti-pad blades (Rotadairon® patent)
- 3 Selection grid fingers
- 4 Conventional quick hook system
- 5 Soil preparation principle
- 6 Working depth adjustment
- 7 Grader blade
- 8 Option : Cast iron roller disc chassis
- 9 Option : Rear mesh roller side adjustment device by cylinder