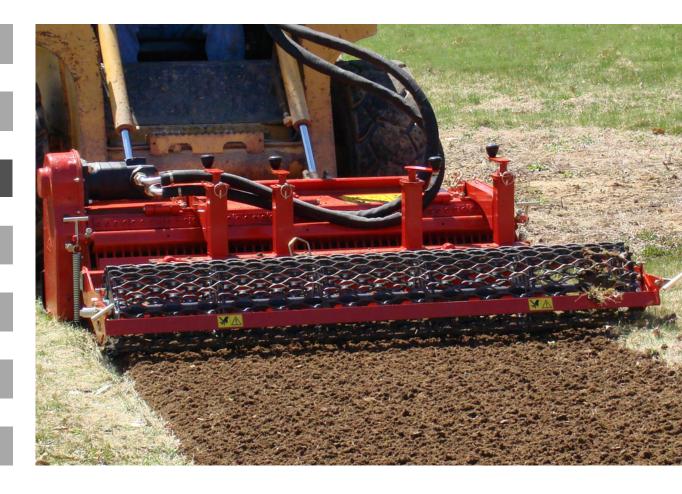

#### Functions of the stone burier RDH 60

This soil preparer and stone burier is intended for hydraulic loaders. There are two versions of the machine hitch:

- Bobcat type hitch plate: RDH 60
- Adaptable to your carrier by your own: supplied without hitch plate, without hoses, without couplers: RDH 60 ADAPT

It allows the building or renovation of green spaces by preparing the seed bed before seeding. The machine is multi-purpose, it allows tilling, burying (stones, rubbish, herbs, etc.), levelling, mixing and rolling the surface. The use is made in direct or on a ground previously decompacted in depth and cleared of large stones.

- 1 Oversized rotor
- 2 Anti-pad blades (Rotadairon® patent)
- 3 Selection grid fingers
- 4 Conventional quick hook system
- 5 Soil preparation principle
- 6 Working depth adjustment
- 7 Grader blade
- 8 Option : Cast iron roller disc chassis
- 9 Option : Rear mesh roller side adjustment device by cylinder