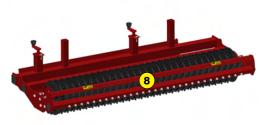

- 1 Oversized rotor
- 2 Anti-pad blades (Rotadairon® patent)
- 3 Selection grid fingers
- 4 Conventional quick hook system
- 5 Soil preparation principle
- 6 Working depth adjustment
- 7 Grader blade
- 8 Option : Cast iron roller disc chassis
- 9 Option : Rear mesh roller side adjustment device by cylinder