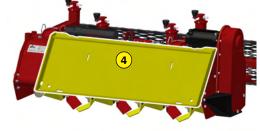

- 1 Oversized rotor
- 2 Anti-pad blades (Rotadairon® patent)
- 3 Selection grid fingers
- (4) Conventional quick hook system
- 5 Soil preparation principle
- Working depth adjustment
- 7 Grader blade
- 8 Option : Cast iron roller disc chassis
- 9 Option : Rear mesh roller side adjustment device by cylinder