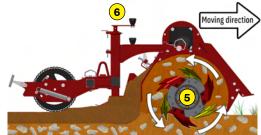

- 1 Oversized rotor
- 2 Anti-pad blades (Rotadairon® patent)
- 3 Selection grid fingers
- (4) Conventional quick hook system
- 5 Soil preparation principle
- Working depth adjustment
- 7 Grader blade
- 8 Option : Cast iron roller disc chassis
- 9 Option : Rear mesh roller side adjustment device by cylinder