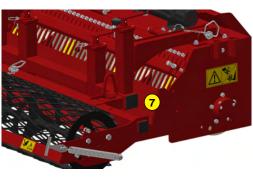

- 1 Oversized rotor
- 2 Anti-pad blades (Rotadairon® patent)
- 3 Selection grid fingers
- (4) Conventional quick hook system
- 5 Soil preparation principle
- Working depth adjustment
- 7 Grader blade
- 8 Option : Cast iron roller disc chassis
- 9 Option : Rear mesh roller side adjustment device by cylinder