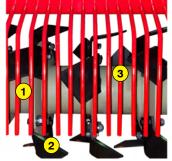

- 1 Oversized rotor
- 2 Anti-pad blades (Rotadairon® patent)
- 3 Selection grid fingers
- (4) Conventional quick hook system
- 5 Soil preparation principle
- Working depth adjustment
- 7 Grader blade
- 8 Option : Cast iron roller disc chassis
- 9 Option : Rear mesh roller side adjustment device by cylinder