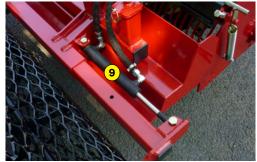

- 1 Oversized rotor
- 2 Anti-pad blades (Rotadairon® patent)
- 3 Selection grid fingers
- (4) Conventional quick hook system
- 5 Soil preparation principle
- Working depth adjustment
- 7 Grader blade
- 8 Option : Cast iron roller disc chassis
- 9 Option : Rear mesh roller side adjustment device by cylinder