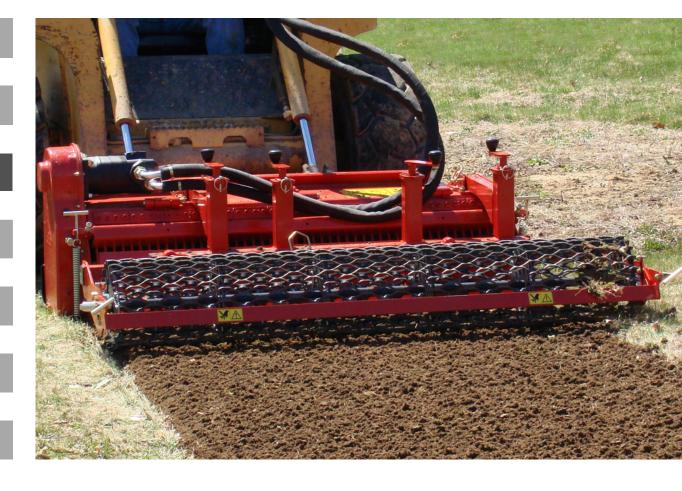

#### Functions of the stone burier RDH 52

This soil preparer and stone burier is intended for hydraulic loaders. There are two versions of the machine hitch:

- Bobcat type hitch plate: RDH 52
- Adaptable to your carrier by your own: supplied without hitch plate, without hoses, without couplers: RDH 52 ADAPT

It allows the building or renovation of green spaces by preparing the seed bed before seeding. The machine is multi-purpose, it allows tilling, burying (stones, rubbish, herbs, etc.), levelling, mixing and rolling the surface. The use is made in direct or on a ground previously decompacted in depth and cleared of large stones.