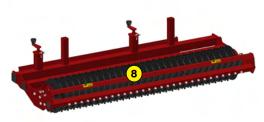

- 1 Oversized rotor
- 2 Anti-pad blades (Rotadairon® patent)
- 3 Selection grid fingers
- (4) Conventional quick hook system
- 5 Soil preparation principle
- Working depth adjustment
- 7 Grader blade
- 8 Option : Cast iron roller disc chassis
- 9 Option : Rear mesh roller side adjustment device by cylinder