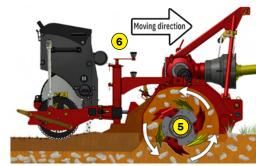

- 1 Oversized rotor
- 2 Anti-pad blades (Rotadairon® patent)
- 3 Selection grid fingers
- 4 Oil bath torque limiter at rotor end
- 5 Soil preparation principle
- 6 Working depth adjustment
- 7 Grader blade
- 8 Option : Rear mesh roller side adjustment device by cylinder
- 9 Option : Cast iron roller disc chassis
- 10 Option : Stainless Steel Gravity grass seeder