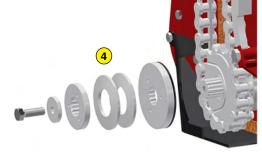

- 1 Oversized rotor
- 2 Anti-pad blades (Rotadairon® patent)
- 3 Selection grid fingers
- 4 Oil bath torque limiter at rotor end
- 5 Soil preparation principle
- 6 Working depth adjustment
- 7 Grader blade
- 8 Option : Rear mesh roller side adjustment device by cylinder
- 9 Option : Cast iron roller disc chassis
- 10 Option : Stainless Steel Gravity grass seeder