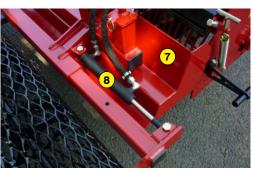

- 1 Oversized rotor
- 2 Anti-pad blades (Rotadairon® patent)
- 3 Selection grid fingers
- 4 Oil bath torque limiter at rotor end
- 5 Soil preparation principle
- 6 Working depth adjustment
- 7 Grader blade
- 8 Option : Rear mesh roller side adjustment device by cylinder
- 9 Option : Cast iron roller disc chassis
- 10 Option : Stainless Steel Gravity grass seeder