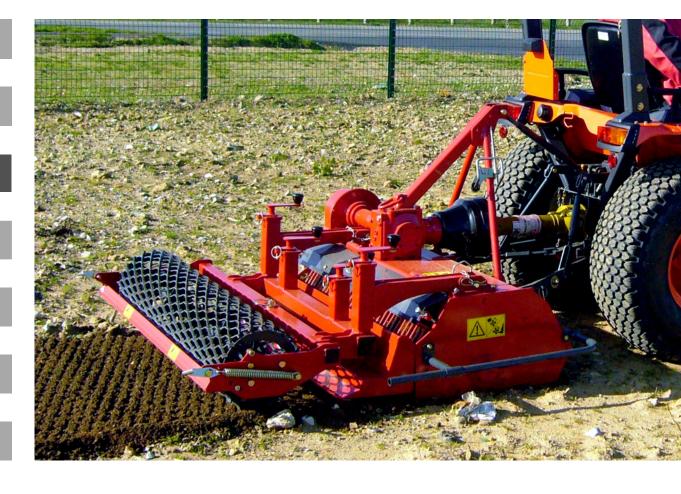

#### **Functions of the stone burier RD 145**

This soil preparer and stone burier is designed for micro-tractors. It allows the building or renovation of green spaces by preparing the seed bed before seeding. The machine is multi-purpose, it allows tilling, burying (stones, rubbish, herbs, etc.), levelling, mixing and rolling the surface. The use is done live or on a ground previously decompacted in depth and cleared of large stones.