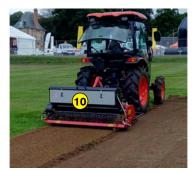

- 1 Oversized rotor
- 2 Anti-pad blades (Rotadairon® patent)
- 3 Selection grid fingers
- 4 Oil bath torque limiter at rotor end
- 5 Soil preparation principle
- 6 Working depth adjustment
- 7 Grader blade
- 8 Option : Rear mesh roller side adjustment device by cylinder
- 9 Option : Cast iron roller disc chassis
- 10 Option : Stainless Steel Gravity grass seeder