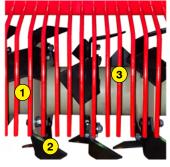

- 1 Oversized rotor
- 2 Anti-pad blades (Rotadairon® patent)
- 3 Selection grid fingers
- 4 Oil bath torque limiter at rotor end
- 5 Soil preparation principle
- 6 Working depth adjustment
- 7 Grader blade
- 8 Option : Rear mesh roller side adjustment device by cylinder
- 9 Option : Cast iron roller disc chassis
- 10 Option : Stainless Steel Gravity grass seeder