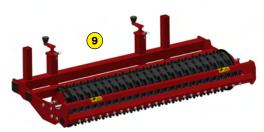

- 1 Oversized rotor
- 2 Anti-pad blades (Rotadairon® patent)
- 3 Selection grid fingers
- 4 Oil bath torque limiter at rotor end
- 5 Soil preparation principle
- 6 Working depth adjustment
- 7 Grader blade
- 8 Option : Rear mesh roller side adjustment device by cylinder
- 9 Option : Cast iron roller disc chassis
- 10 Option : Stainless Steel Gravity grass seeder