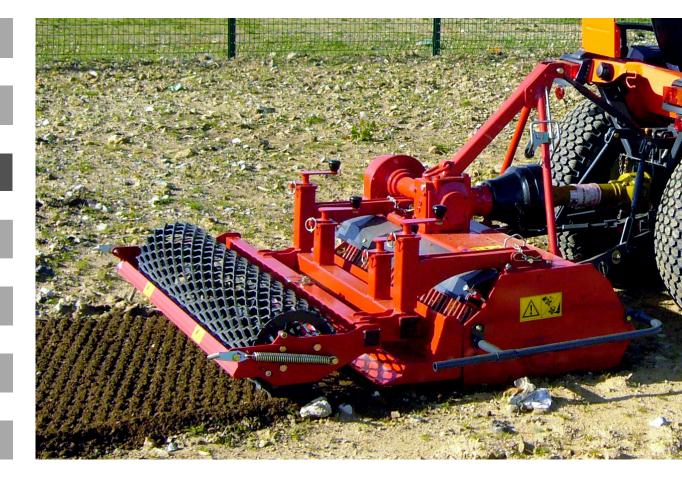

#### Functions of the stone burier RD 130

This soil preparer and stone burier is designed for micro-tractors. It allows the building or renovation of green spaces by preparing the seed bed before seeding. The machine is multi-purpose, it allows tilling, burying (stones, rubbish, herbs, etc.), levelling, mixing and rolling the surface. The use is done live or on a ground previously decompacted in depth and cleared of large stones.