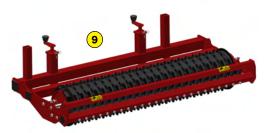

- 1 Oversized rotor
- 2 Anti-pad blades (Rotadairon® patent)
- 3 Selection grid fingers
- 4 Oil bath torque limiter at rotor end
- 5 Soil preparation principle
- 6 Working depth adjustment
- 7 Grader blade
- 8 Option : Rear mesh roller side adjustment device by cylinder
- 9 Option : Cast-iron notched discs roller frame
- 10 Option : Stainless Steel Gravity grass seeder