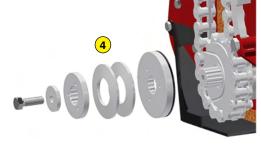

- 1 Oversized rotor
- 2 Anti-pad blades (Rotadairon® patent)
- 3 Selection grid fingers
- 4 Oil bath torque limiter at rotor end
- 5 Soil preparation principle
- 6 Working depth adjustment
- 7 Grader blade
- 8 Option : Rear mesh roller side adjustment device by cylinder
- 9 Option : Cast-iron notched discs roller frame
- 10 Option : Stainless Steel Gravity grass seeder