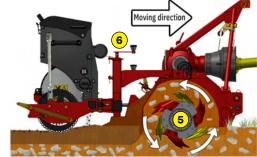

- 1 Oversized rotor
- 2 Anti-pad blades (Rotadairon® patent)
- 3 Selection grid fingers
- 4 Oil bath torque limiter at rotor end
- 5 Soil preparation principle
- 6 Working depth adjustment
- 7 Grader blade
- 8 Option : Rear mesh roller side adjustment device by cylinder
- 9 Option : Cast-iron notched discs roller frame
- 10 Option : Stainless Steel Gravity grass seeder