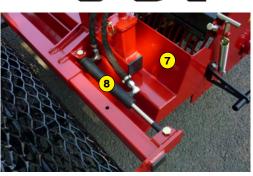

- 1 Oversized rotor
- 2 Anti-pad blades (Rotadairon® patent)
- 3 Selection grid fingers
- 4 Oil bath torque limiter at rotor end
- 5 Soil preparation principle
- 6 Working depth adjustment
- 7 Grader blade
- 8 Option : Rear mesh roller side adjustment device by cylinder
- 9 Option : Cast-iron notched discs roller frame
- 10 Option : Stainless Steel Gravity grass seeder