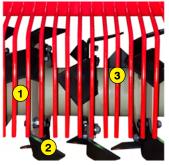

- 1 Oversized rotor
- 2 Anti-pad blades (Rotadairon® patent)
- 3 Selection grid fingers
- 4 Oil bath torque limiter at rotor end
- 5 Soil preparation principle
- 6 Working depth adjustment
- 7 Grader blade
- 8 Option : Rear mesh roller side adjustment device by cylinder
- 9 Option : Cast-iron notched discs roller frame
- 10 Option : Stainless Steel Gravity grass seeder