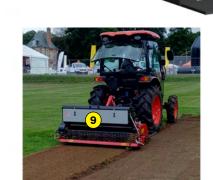

- 1 Oversized rotor
- 2 Anti-pad blades (Rotadairon<sup>®</sup> patent)
- 3 Selection grid fingers
- Oil bath torque limiter at rotor end
- **5** Soil preparation principle
- 6 Working depth adjustment
- **7** Grader blade
- 8 Option : Rear mesh roller side adjustment device by cylinder
- 9 Option : Stainless Steel Gravity grass seeder