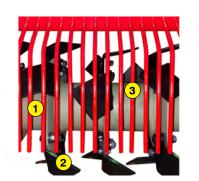

- 1 Oversized rotor
- 2 Anti-pad blades (Rotadairon<sup>®</sup> patent)
- 3 Selection grid fingers
- Oil bath torque limiter at rotor end
- **5** Soil preparation principle
- 6 Working depth adjustment
- **7** Grader blade
- 8 Option : Rear mesh roller side adjustment device by cylinder
- 9 Option : Stainless Steel Gravity grass seeder