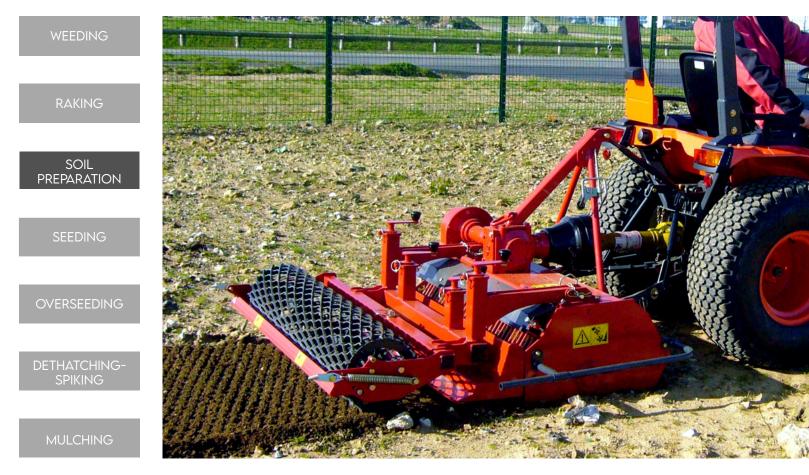

## Functions of the stone burier RD 100

This soil preparer and stone burier is designed for micro-tractors. It allows the building or renovation of green spaces by preparing the seed bed before seeding. The machine is multi-purpose, it allows tilling, burying (stones, rubbish, herbs, etc.), levelling, mixing and rolling the surface. The use is done live or on a ground previously decompacted in depth and cleared of large stones.

- 1 Oversized rotor
- 2 Anti-pad blades (Rotadairon<sup>®</sup> patent)
- 3 Selection grid fingers
- Oil bath torque limiter at rotor end
- **5** Soil preparation principle
- 6 Working depth adjustment
- **7** Grader blade
- 8 Option : Rear mesh roller side adjustment device by cylinder
- 9 Option : Stainless Steel Gravity grass seeder