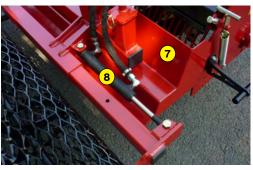

- 1 Oversized rotor
- 2 Anti-pad blades (Rotadairon<sup>®</sup> patent)
- 3 Selection grid fingers
- Oil bath torque limiter at rotor end
- **5** Soil preparation principle
- 6 Working depth adjustment
- **7** Grader blade
- 8 Option : Rear mesh roller side adjustment device by cylinder
- 9 Option : Stainless Steel Gravity grass seeder