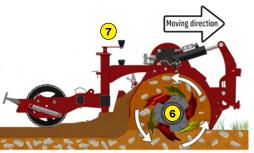

- **1** Oversized rotor
- 2 Anti-pad blades (Rotadairon® patent)
- 3 Selection grid fingers
- **4** MDB type hitch plate
- 5 Machine without hitch plate, without hoses, without coupler
- 6 Soil preparation principle
- 7 Working depth adjustment
- 8 Grader blade
- 9 Option : Rear mesh roller side adjustment device by cylinder