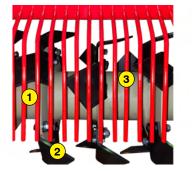

- **1** Oversized rotor
- 2 Anti-pad blades (Rotadairon® patent)
- 3 Selection grid fingers
- **4** MDB type hitch plate
- 5 Machine without hitch plate, without hoses, without coupler
- 6 Soil preparation principle
- 7 Working depth adjustment
- 8 Grader blade
- 9 Option : Rear mesh roller side adjustment device by cylinder