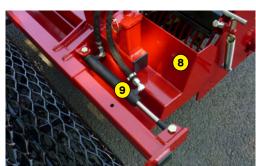

- **1** Oversized rotor
- 2 Anti-pad blades (Rotadairon® patent)
- 3 Selection grid fingers
- **4** MDB type hitch plate
- 5 Machine without hitch plate, without hoses, without coupler
- 6 Soil preparation principle
- 7 Working depth adjustment
- 8 Grader blade
- 9 Option : Rear mesh roller side adjustment device by cylinder