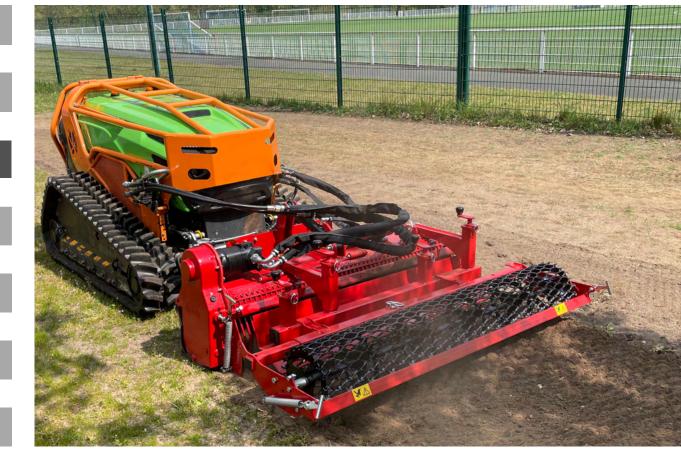

#### Functions of the stone burier RCH 60

This soil preparer and stone burier is intended for remote controlled tool carrier. There are two versions of the machine hitch :

- MDB type hitch plate : RCH 60 MDB

- Adaptable to your carrier by your own : supplied without hitch plate, without hoses, without couplers : RCH 60 ADAPT

It allows the building or renovation of green spaces by preparing the seed bed before seeding. The machine is multi-purpose, it allows tilling, burying (stones, rubbish, herbs, etc.), levelling, mixing and rolling the surface. The use is done live or on a ground previously decompacted in depth and cleared of large stones.