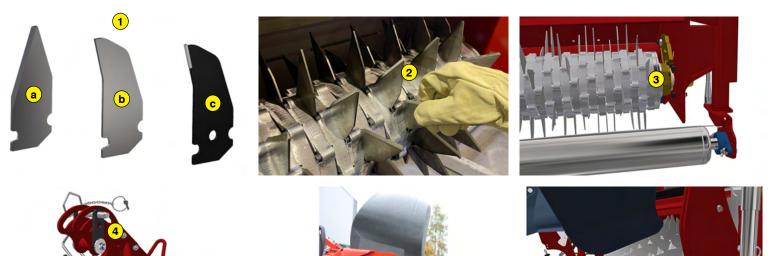

#### 3 knife configurations :

- Sharpened (standard): Stainless steel knife sharpened for classic de-thatching
- **b** Not sharpened: Made of stainless steel knives not sharpened for more aggressive de-thatching
- Carbide plate: Carbon steel with carbide plate for very aggressive de-thatching
- (2) Magnetic knife positioning (quick change)
- Onique nut at the end of the rotor shaft
- **4** Floating 3rd point hitch for better ground following
- 5 Hydraulic system (Cylinders) for unloading the tank
- 6 Hydraulic system (Motor) for perfect felt collection