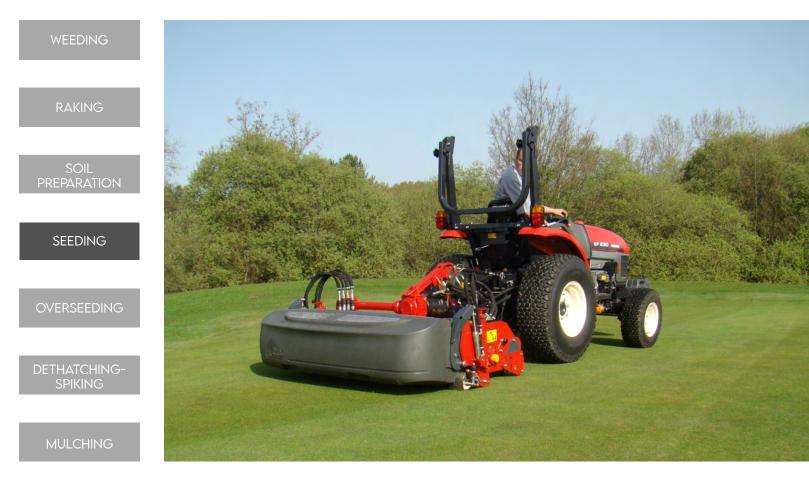

#### Functions of the Dethatcher - Collector ED 130 TS

This dethatching / collecting machine allows to carry out the dethatching operations of a green in one pass. The machine has a patented sweeping system with hydraulic drive. The hydraulically discharged collection container, with a capacity of 180 liters, allows for the clearing of a whole green. In addition to these operations, the machine can also be used to aerate the ground (spiking effect, without power take-off) or to roll. The machine is equipped with a quick-change blade system (Rotadairon® patent). The blades are positioned magnetically on their support. All the supports are locked by a single nut at the end of the rotor axis.