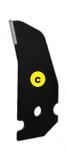

- Basic version with front roller
- Option n°1 : Rear roller
- Option n°2 : « SWING » (Option 1 required)
- 3 knife configurations :
  - a Sharpened (standard): Stainless steel knife sharpened for classic de-thatching
- **b** Not sharpened: Made of stainless steel knives not sharpened for more aggressive de-thatching
- c Carbide plate: Carbon steel with carbide plate for very aggressive de-thatching
- Magnetic knife positioning (quick change)
- Unique nut at the end of the rotor shaft