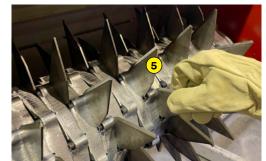

This Rotadairon® DS 180 dethatching machine allows to perform dethatching or scarifying operations at the desired depth (from 0 to 60 mm). In addition to these operations, the machine allows to carry out an aeration of the ground (spiking effect, without power take-off) or a rolling. The machine is equipped with a quick-change blade system (Rotadairon® patent). The blades are positioned magnetically on their support. All the supports are locked by a single nut at the end of the rotor axis.

- Basic version with front roller
- Option n°1 : Rear roller
- Option n°2 : « SWING » (Option 1 required)
- 3 knife configurations :
  - a Sharpened (standard): Stainless steel knife sharpened for classic de-thatching
- **b** Not sharpened: Made of stainless steel knives not sharpened for more aggressive de-thatching
- c Carbide plate: Carbon steel with carbide plate for very aggressive de-thatching
- Magnetic knife positioning (quick change)
- Unique nut at the end of the rotor shaft