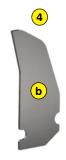

- Basic version with front roller
- Option n°1 : Rear roller
- Option n°2 : « SWING » (Option 1 required)
- 3 knife configurations :
  - a Sharpened (standard): Stainless steel knife sharpened for classic de-thatching
- **b** Not sharpened: Made of stainless steel knives not sharpened for more aggressive de-thatching
- c Carbide plate: Carbon steel with carbide plate for very aggressive de-thatching
- Magnetic knife positioning (quick change)
- Unique nut at the end of the rotor shaft