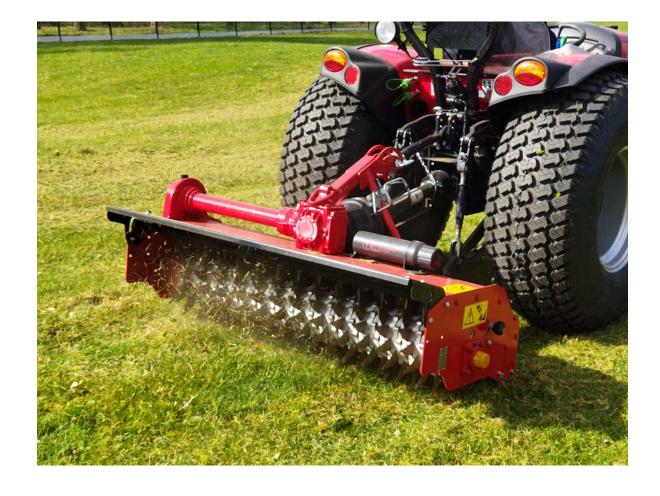

#### Functions of the dethatcher DS 180

The DS Dethatchers Spikers are the evolution of our proven «ED» models well known for their superior dethatching qualities with their unique blade fixing system, accepting 3 variants of knives to precisely meet your needs.

This Rotadairon® DS 180 dethatching machine allows to perform dethatching or scarifying operations at the desired depth (from 0 to 60 mm). In addition to these operations, the machine allows to carry out an aeration of the ground (spiking effect, without power take-off) or a rolling. The machine is equipped with a quick-change blade system (Rotadairon® patent). The blades are positioned magnetically on their support. All the supports are locked by a single nut at the end of the rotor axis.

The DS offer is flexible, with a basic machine and two additional options:

- Basic version including a single front roller
- A first option: additional rear roller for more precision
- A second «SWING» option to allow optimum flexibility on hilly terrain.