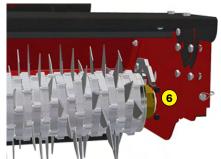

- Basic version with front roller
- Option n°1 : Rear roller
- Option n°2 : « SWING » (Option 1 required)
- 3 knife configurations :
  - a Sharpened (standard): Stainless steel knife sharpened for classic de-thatching
- **b** Not sharpened: Made of stainless steel knives not sharpened for more aggressive de-thatching
- c Carbide plate: Carbon steel with carbide plate for very aggressive de-thatching
- Magnetic knife positioning (quick change)
- Unique nut at the end of the rotor shaft