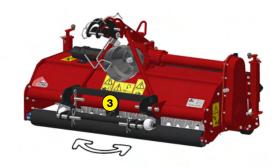

#### Functions of the dethatcher DS 180

The DS Dethatchers Spikers are the evolution of our proven «ED» models well known for their superior dethatching qualities with their unique blade fixing system, accepting 3 variants of knives to precisely meet your needs.

This Rotadairon® DS 180 dethatching machine allows to perform dethatching or scarifying operations at the desired depth (from 0 to 60 mm). In addition to these operations, the machine allows to carry out an aeration of the ground (spiking effect, without power take-off) or a rolling. The machine is equipped with a quick-change blade system (Rotadairon® patent). The blades are positioned magnetically on their support. All the supports are locked by a single nut at the end of the rotor axis.

The DS offer is flexible, with a basic machine and two additional options:

- Basic version including a single front roller
- A first option: additional rear roller for more precision
- A second «SWING» option to allow optimum flexibility on hilly terrain.