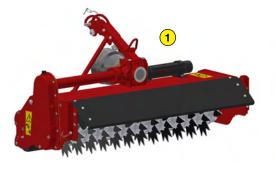

The DS offer is flexible, with a basic machine and two additional options:

- Basic version including a single front roller
- A first option: additional rear roller for more precision
- A second «SWING» option to allow optimum flexibility on hilly terrain.

- Basic version with front roller
- Option n°1 : Rear roller
- Option n°2 : « SWING » (Option 1 required)
- 3 knife configurations :
  - a Sharpened (standard): Stainless steel knife sharpened for classic de-thatching
- **b** Not sharpened: Made of stainless steel knives not sharpened for more aggressive de-thatching
- c Carbide plate: Carbon steel with carbide plate for very aggressive de-thatching
- Magnetic knife positioning (quick change)
- Unique nut at the end of the rotor shaft