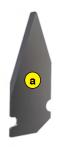

- Basic version with front roller
- Option n°1 : Rear roller
- Option n°2 : « SWING » (Option 1 required)
- 3 knife configurations :
  - a Sharpened (standard): Stainless steel knife sharpened for classic de-thatching
- **b** Not sharpened: Made of stainless steel knives not sharpened for more aggressive de-thatching
- c Carbide plate: Carbon steel with carbide plate for very aggressive de-thatching
- Magnetic knife positioning (quick change)
- Unique nut at the end of the rotor shaft