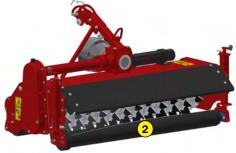

This Rotadairon® DS 180 dethatching machine allows to perform dethatching or scarifying operations at the desired depth (from 0 to 60 mm). In addition to these operations, the machine allows to carry out an aeration of the ground (spiking effect, without power take-off) or a rolling. The machine is equipped with a quick-change blade system (Rotadairon® patent). The blades are positioned magnetically on their support. All the supports are locked by a single nut at the end of the rotor axis.

- Basic version with front roller
- Option n°1 : Rear roller
- Option n°2 : « SWING » (Option 1 required)
- 3 knife configurations :
  - a Sharpened (standard): Stainless steel knife sharpened for classic de-thatching
- **b** Not sharpened: Made of stainless steel knives not sharpened for more aggressive de-thatching
- c Carbide plate: Carbon steel with carbide plate for very aggressive de-thatching
- Magnetic knife positioning (quick change)
- Unique nut at the end of the rotor shaft