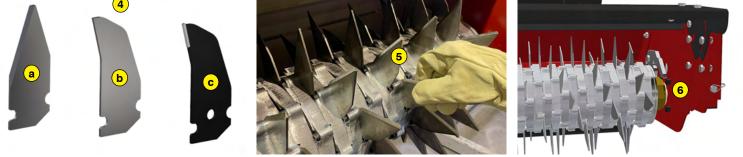

- **1** Basic version with front roller
- 2 Option n°1 : Rear roller
- Option n°2 : « SWING » (Option 1 required)
- 4 3 knife configurations :
- a) Sharpened (standard): Stainless steel knife sharpened for classic de-thatching
  (b) Not sharpened: Made of stainless steel knives not sharpened for more aggressive
- de-thatching
- Carbide plate: Carbon steel with carbide plate for very aggressive de-thatching
- 5 Magnetic knife positioning (quick change)
- 6 Unique nut at the end of the rotor shaft