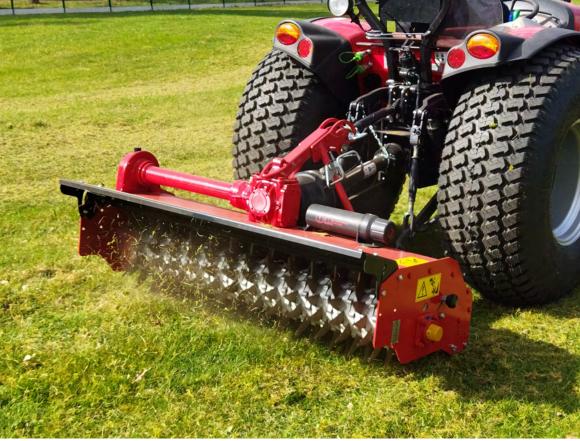

## Functions of the dethatcher DS 130

The DS Dethatchers Spikers are the evolution of our proven «ED» models well known for their superior dethatching qualities with their unique blade fixing system, accepting 3 variants of knives to precisely meet your needs.

This Rotadairon<sup>®</sup> DS 130 dethatching machine allows to perform dethatching or scarifying operations at the desired depth (from 0 to 60 mm). In addition to these operations, the machine allows to carry out an aeration of the ground (spiking effect, without power take-off) or a rolling. The machine is equipped with a quick-change blade system (Rotadairon<sup>®</sup> patent). The blades are positioned magnetically on their support. All the supports are locked by a single nut at the end of the rotor axis.