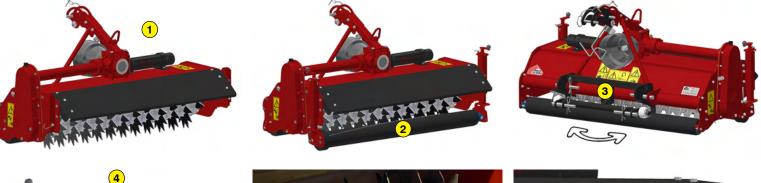

The DS offer is flexible, with a basic machine and two additional options:

- Basic version including a single front roller
- A first option: additional rear roller for more precision
- A second «SWING» option to allow optimum flexibility on hilly terrain.

- **1** Basic version with front roller
- 2 Option n°1 : Rear roller
- Option n°2 : « SWING » (Option 1 required)
- 4 3 knife configurations :
- a) Sharpened (standard): Stainless steel knife sharpened for classic de-thatching
  (b) Not sharpened: Made of stainless steel knives not sharpened for more aggressive
- de-thatching
- Carbide plate: Carbon steel with carbide plate for very aggressive de-thatching
- 5 Magnetic knife positioning (quick change)
- 6 Unique nut at the end of the rotor shaft