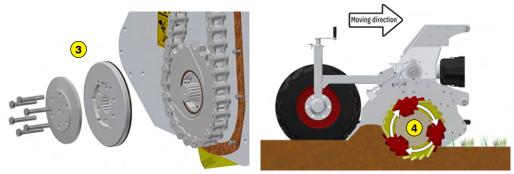

- 2 Blades
- **3** Torque limiter in oil bath at each end of the rotor
- **4** Tiller : principle of operation
- 5 Rear doors adjustable
- 6 Working depth adjustment

ROTADAIRON Départementale 92 - Les Hunaudières 72230 Mulsanne - France Mail : contacts@rotadairon.fr Phone number : (33) 2 43 422 422