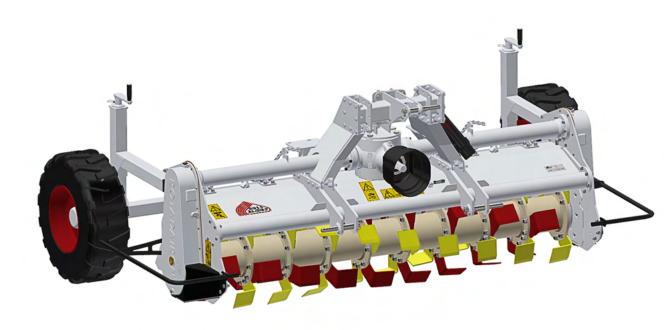

#### Fonctions of the rotary tiller DCE 300

The Rotadairon<sup>®</sup> DCE 300 is designed for professional farmers. Its oversized rotor with double drive is designed to fight against the effect of battance, formed under the action of intense rain and trampling.

Equipped with oversized tiller with double drive, the DCE 300 is specially designed for applications in difficult soils.

| Machine                          | DCE 300                                                       |
|----------------------------------|---------------------------------------------------------------|
| Working width                    | 3050 mm (120'')                                               |
| Total width                      | 3920 mm (154'' 1/4)                                           |
| Weight                           | 1470 Kg (3240.7 lb)                                           |
| Tractor : Required power         | 110 - 150 CV                                                  |
| Tractor : Max track width        | 3.05 meters (120'')                                           |
| Working depth (max)              | 200 mm (7" 3/4)                                               |
| Rotor outer diameter             | 600 mm (23'' 1/2)                                             |
| Depth adjustment                 | Support on Rear tires adjustable by screw jacks               |
| Number of blades                 | 66                                                            |
| 3 point hitch                    | Categories 2 - 3                                              |
| PTO speed                        | 1000 tr/min                                                   |
| Tractor forward speed            | 0,8 to 1,5 Km/h (0,5 to 0,9 mph)                              |
| Transmission                     | Angle gearbox + Oil bath chains                               |
| Machine drive type               | Dual drive                                                    |
| Security                         | Torque limiter in oil bath at each end of the rotor           |
| Transport dimension<br>w x L x H | 3920 mm x 1825 mm x 1275 mm<br>(154" 1/4 x 71" 3/4 x 50" 1/4) |