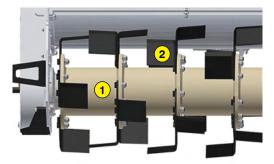

- 2 Blades
- **3** Torque limiter in oil bath at each end of the rotor
- **4** Tiller : principle of operation
- 5 Rear doors adjustable
- 6 Working depth adjustment

ROTADAIRON Départementale 92 - Les Hunaudières 72230 Mulsanne - France Mail : contacts@rotadairon.fr Phone number : (33) 2 43 422 422