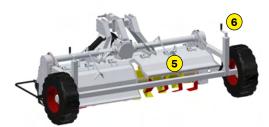

- 2 Blades
- **3** Torque limiter in oil bath at each end of the rotor
- **4** Tiller : principle of operation
- 5 Rear doors adjustable
- 6 Working depth adjustment

ROTADAIRON Départementale 92 - Les Hunaudières 72230 Mulsanne - France Mail : contacts@rotadairon.fr Phone number : (33) 2 43 422 422