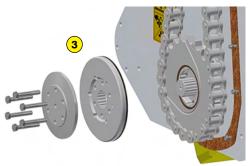

- 1 Oversized rotor
- 2 Blades
- 3 Torque limiter in oil bath at each end of the rotor
- 4 Tiller: principle of operation
- Rear doors adjustable
- Working depth adjustment
- 7 Option : Retractable wheels for road transport