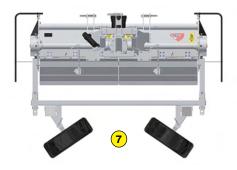

- 1 Oversized rotor
- 2 Blades
- 3 Torque limiter in oil bath at each end of the rotor
- 4 Tiller: principle of operation
- Rear doors adjustable
- Working depth adjustment
- 7 Option : Retractable wheels for road transport