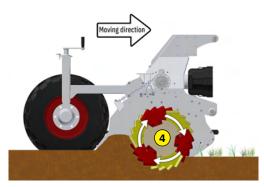

- 1 Oversized rotor
- 2 Blades
- 3 Torque limiter in oil bath at each end of the rotor
- 4 Tiller: principle of operation
- Rear doors adjustable
- Working depth adjustment
- 7 Option : Retractable wheels for road transport