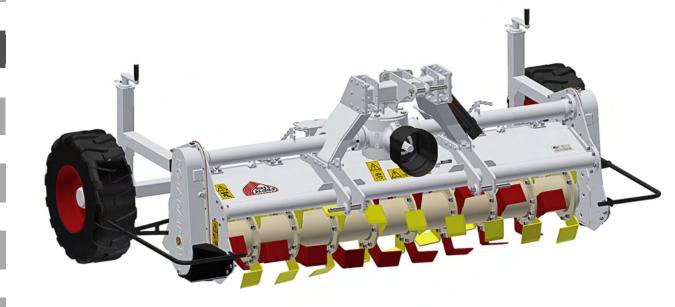

#### Fonctions of the rotary tiller DCE 250

The Rotadairon® DCE 250 is designed for professional farmers. Its oversized rotor with double drive is designed to fight against the effect of battance, formed under the action of intense rain and trampling.

Equipped with oversized tiller with double drive, the DCE 250 is specially designed for applications in difficult soils.

| Machine                       | DCE 250                                                       |
|-------------------------------|---------------------------------------------------------------|
| Working width                 | 2500 mm (98" 1/2)                                             |
| Total width                   | 3365 mm (132" <sub>1/2</sub> )                                |
| Weight                        | 1370 Kg (3020.3 lb)                                           |
| Tractor : Required power      | 90 - 110 CV                                                   |
| Tractor : Max track width     | 2.5 meters (98" <sub>1/2</sub> )                              |
| Working depth (max)           | 200 mm (7" <sub>3/4</sub> )                                   |
| Rotor outer diameter          | 600 mm (23" <sub>1/2</sub> )                                  |
| Depth adjustment              | Support on Rear tires adjustable by screw jacks               |
| Number of blades              | 54                                                            |
| 3 point hitch                 | Categories 2 - 3                                              |
| PTO speed                     | 1000 tr/min                                                   |
| Tractor forward speed         | 0,8 to 1,5 Km/h (0,5 to 0,9 mph)                              |
| Transmission                  | Angle gearbox + Oil bath chains                               |
| Machine drive type            | Dual drive                                                    |
| Security                      | Torque limiter in oil bath at each end of the rotor           |
| Transport dimension w x L x H | 3365 mm x 1825 mm x 1275 mm<br>(132" 1/2 x 71" 3/4 x 50" 1/4) |
| Option                        | Retractable wheels for road transport                         |