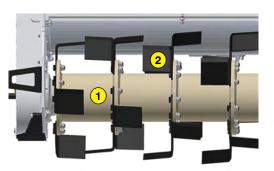

- 1 Oversized rotor
- 2 Blades
- 3 Torque limiter in oil bath at each end of the rotor
- 4 Tiller: principle of operation
- Rear doors adjustable
- Working depth adjustment
- 7 Option : Retractable wheels for road transport