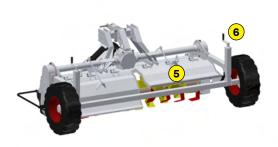

- 1 Oversized rotor
- 2 Blades
- 3 Torque limiter in oil bath at each end of the rotor
- 4 Tiller: principle of operation
- Rear doors adjustable
- Working depth adjustment
- 7 Option : Retractable wheels for road transport