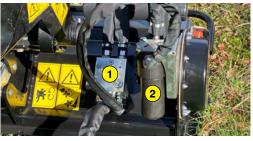

- 1 Safety hydraulic block
- 2 Cartridge filtration
- Y-shaped mounting of knives on shackles
- 4 Roller adjustment for working height
- 5 Floating field following system
- 6 Rear splash guard
- Forward push bar