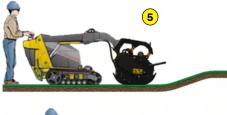

### MULCHER FOR SKID-STEER

WEEDING

RAKING

SOIL PREPARATION

SEEDING

OVERSEEDING

DETHATCHING-SPIKING

MULCHING

#### Functions of the mulcher BRD 50

This mulcher was designed to grind dense herbs and brambles. It achieves a very high performance thanks to the floating system (Rotadairon® Patent) which allows to follow perfectly and automatically the unevenness of the ground. It is equipped with a device that complies with the regulations in force (EN12733) allowing the machine to be stopped quickly: as soon as the operator releases the controls and the machine ceases to be supplied with oil, our