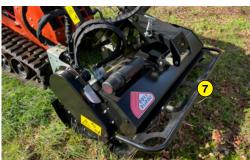

The Y-mounting of knives on shackles contributes to a better grinding.

- 1 Safety hydraulic block
- 2 Cartridge filtration
- Y-shaped mounting of knives on shackles
- 4 Roller adjustment for working height
- 5 Floating field following system
- 6 Rear splash guard
- Forward push bar