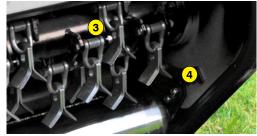

- 1 Safety hydraulic block
- 2 Cartridge filtration
- Y-shaped mounting of knives on shackles
- 4 Roller adjustment for working height
- 5 Floating field following system
- 6 Rear splash guard
- Forward push bar