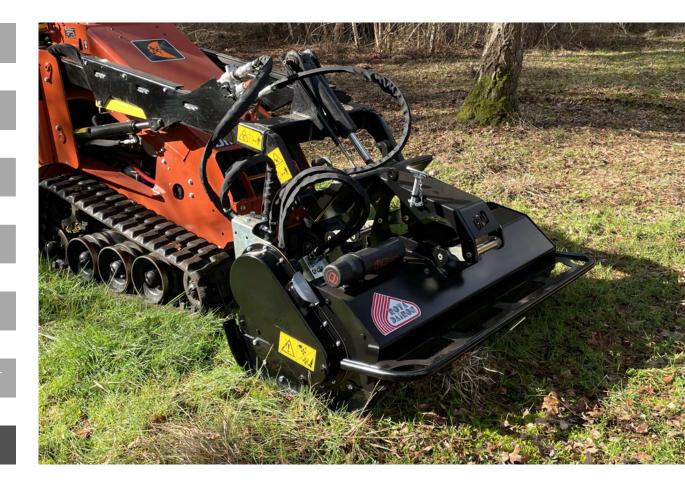

### MULCHER FOR SKID-STEER

WEEDING

RAKING

SOIL PREPARATION

SEEDING

OVERSEEDING

DETHATCHING-SPIKING

MULCHING

## MULCHER FOR SKID-STEER

#### Functions of the mulcher BRD 50

This mulcher was designed to grind dense herbs and brambles. It achieves a very high performance thanks to the floating system (Rotadairon® Patent) which allows to follow perfectly and automatically the unevenness of the ground. It is equipped with a device that complies with the regulations in force (EN12733) allowing the machine to be stopped quickly: as soon as the operator releases the controls and the machine ceases to be supplied with oil, our