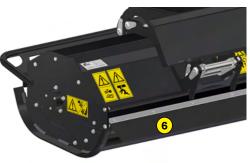

- 1 Safety hydraulic block
- 2 Cartridge filtration
- Y-shaped mounting of knives on shackles
- 4 Roller adjustment for working height
- 5 Floating field following system
- 6 Rear splash guard
- Forward push bar