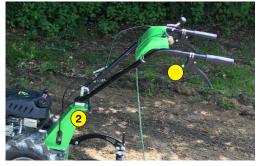

| ( | 1 | Maad | control:   | cutting  | dock | (Datent) |
|---|---|------|------------|----------|------|----------|
| ١ |   | weeu | COIILI OL. | CULLIIIE | ueck | ratenti  |

- 2 Height-adjustable and orientable handlebars
- (3) Handlebar control: forward and reverse
- 4 Setting of the working depth
- 5 Quick adjustment of working, transport and levelling positions
- 6 Raking : Row of claws (option)
- 7 Finishing harrowing: shakes off unwanted weeds (option)
- (8) Weight balancing: weights can be moved
- 9 Protection by rotating rollers