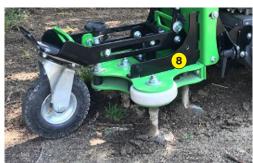

| ( | 1 | Maad | control:   | cutting  | dock | (Datent) |
|---|---|------|------------|----------|------|----------|
| ١ |   | weeu | COIILI OL. | CULLIIIE | ueck | ratenti  |

- 2 Height-adjustable and orientable handlebars
- (3) Handlebar control: forward and reverse
- 4 Setting of the working depth
- 5 Quick adjustment of working, transport and levelling positions
- 6 Raking : Row of claws (option)
- 7 Finishing harrowing: shakes off unwanted weeds (option)
- (8) Weight balancing: weights can be moved
- 9 Protection by rotating rollers