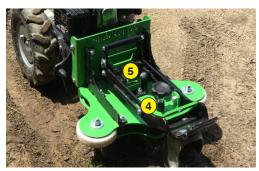

| ( | 1 | Maad | control:   | cutting  | dock | (Datent) |
|---|---|------|------------|----------|------|----------|
| ١ |   | weeu | COIILI OL. | CULLIIIE | ueck | ratenti  |

- 2 Height-adjustable and orientable handlebars
- (3) Handlebar control: forward and reverse
- 4 Setting of the working depth
- 5 Quick adjustment of working, transport and levelling positions
- 6 Raking : Row of claws (option)
- 7 Finishing harrowing: shakes off unwanted weeds (option)
- (8) Weight balancing: weights can be moved
- 9 Protection by rotating rollers