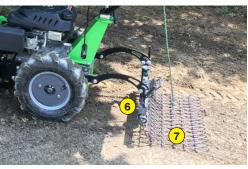

| ( | 1 | Maad | control:   | cutting  | dock | (Datent) |
|---|---|------|------------|----------|------|----------|
| ١ |   | weeu | COIILI OL. | CULLIIIE | ueck | ratenti  |

- 2 Height-adjustable and orientable handlebars
- (3) Handlebar control: forward and reverse
- 4 Setting of the working depth
- 5 Quick adjustment of working, transport and levelling positions
- 6 Raking : Row of claws (option)
- 7 Finishing harrowing: shakes off unwanted weeds (option)
- (8) Weight balancing: weights can be moved
- 9 Protection by rotating rollers