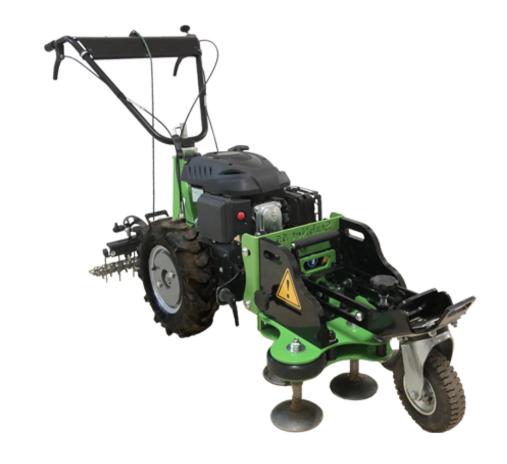

| ( | 1 | Maad | control:   | cutting  | dock | (Datent) |
|---|---|------|------------|----------|------|----------|
| ١ |   | weeu | COIILI OL. | CULLIIIE | ueck | ratenti  |

- 2 Height-adjustable and orientable handlebars
- (3) Handlebar control: forward and reverse
- 4 Setting of the working depth
- 5 Quick adjustment of working, transport and levelling positions
- 6 Raking : Row of claws (option)
- 7 Finishing harrowing: shakes off unwanted weeds (option)
- (8) Weight balancing: weights can be moved
- 9 Protection by rotating rollers