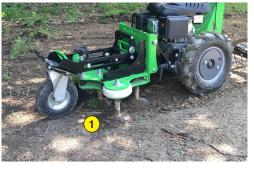

| ( | 1 | Maad | control:   | cutting  | dock | (Datent) |
|---|---|------|------------|----------|------|----------|
| ١ |   | weeu | COIILI OL. | CULLIIIE | ueck | ratenti  |

- 2 Height-adjustable and orientable handlebars
- (3) Handlebar control: forward and reverse
- 4 Setting of the working depth
- 5 Quick adjustment of working, transport and levelling positions
- 6 Raking : Row of claws (option)
- 7 Finishing harrowing: shakes off unwanted weeds (option)
- (8) Weight balancing: weights can be moved
- 9 Protection by rotating rollers