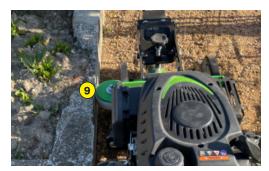

| ( | 1 | Maad | control:   | cutting  | dock | (Datent) |
|---|---|------|------------|----------|------|----------|
| ١ |   | weeu | COIILI OL. | CULLIIIE | ueck | ratenti  |

- 2 Height-adjustable and orientable handlebars
- (3) Handlebar control: forward and reverse
- 4 Setting of the working depth
- 5 Quick adjustment of working, transport and levelling positions
- 6 Raking : Row of claws (option)
- 7 Finishing harrowing: shakes off unwanted weeds (option)
- (8) Weight balancing: weights can be moved
- 9 Protection by rotating rollers