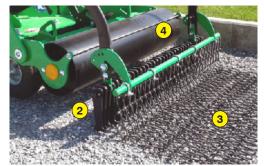

| 1 | Weed | control: | cutting | deck | (Patent) |
|---|------|----------|---------|------|----------|
|---|------|----------|---------|------|----------|

2 Raking: row of fixed or free-standing spreader flails

3 Finishing harrowing: shakes off unwanted weeds

4 Rear roller: for a smooth finish

5 Steering wheel adjustment : depth

6 Steering wheel adjustment : rolling

**7** Steering wheel adjustment : remote hitche