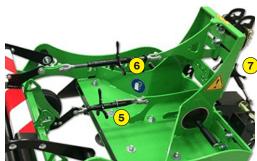

| 1 | Weed | control: | cutting | deck | (Patent) |
|---|------|----------|---------|------|----------|
|---|------|----------|---------|------|----------|

2 Raking: row of fixed or free-standing spreader flails

3 Finishing harrowing: shakes off unwanted weeds

4 Rear roller: for a smooth finish

5 Steering wheel adjustment : depth

6 Steering wheel adjustment : rolling

**7** Steering wheel adjustment : remote hitche