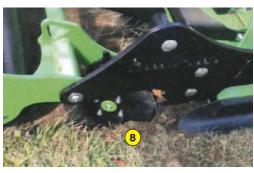

8 Option : edge trimmer with sharpened disc

| 900 mm (34" 7/5)                 |  |  |
|----------------------------------|--|--|
|                                  |  |  |
| 360 Kg (793.66 lb)               |  |  |
| 20 CV (20 HP)                    |  |  |
| 250 mm (9''7/8)                  |  |  |
| 5 à 80 mm (0" 1/5 to 3" 1/7)     |  |  |
| Categories 1 & 2                 |  |  |
| Until 8 000 m²/h (86111 sq/ft)   |  |  |
| 8 à 10 km/h (5 to 6 m/h)         |  |  |
| 1000 mm x 1800 mm x 1000 mm      |  |  |
| 9                                |  |  |
| 1                                |  |  |
| Edge trimmer with sharpened disc |  |  |
|                                  |  |  |