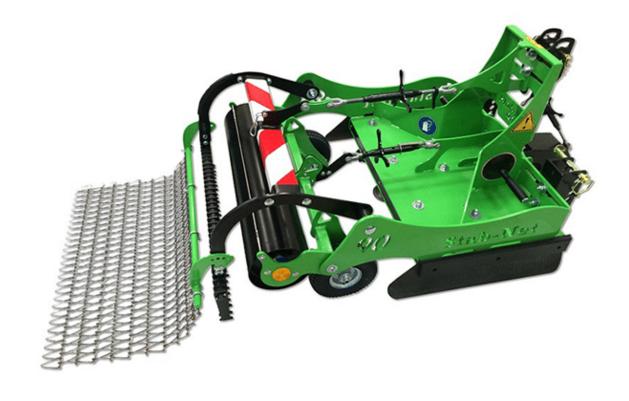

### Functions of the StabNet 90T tractor-mounted mechanical weeders

The StabNet 90T is a multifunctional mechanical weeder.

The machine can be used for maintenance or curative weeding at high output.

It works in BOTH forward and reverse and has a tilt function, making it highly productive.

The machine can also be used for levelling operations, decompacting and reprofiling driveways.