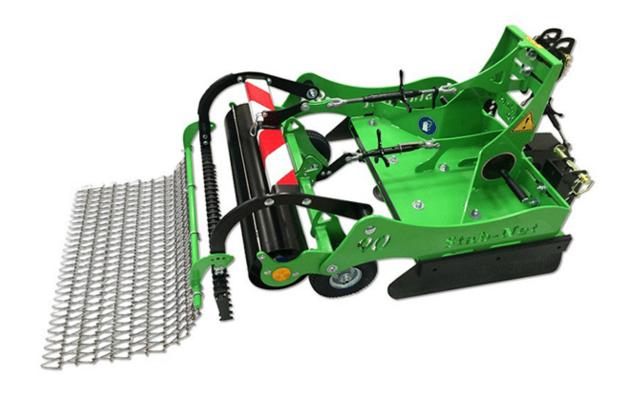

### Functions of the StabNet 160T tractor-mounted mechanical weeders

The StabNet 160T is a multifunctional mechanical weeder.

The machine can be used for maintenance or curative weeding at high output.

It works in BOTH forward and reverse and has a tilt function, making it highly productive.

The machine can also be used for levelling operations, decompacting and reprofiling driveways.

1 Weed control: cutting deck (Patent)

2 Raking : row of fixed or free-standing spreader flails

3 Finishing harrowing: shakes off unwanted weeds

4 Rear roller: for a smooth finish

5 Steering wheel adjustment : depth

6 Steering wheel adjustment : rolling

7 Steering wheel adjustment : remote hitche

8 Option : edge trimmer with sharpened disc

| Machine                    | StabNet 160T                      |
|----------------------------|-----------------------------------|
| Working width              | 1600 mm (62" 15/16)               |
| Weight                     | 620 Kg (1366.9 lb)                |
| Tractor : Required power   | 45 CV (45 HP)                     |
| Maximum lateral offset     | 350 mm (13" 3/4)                  |
| Working depth (adjustable) | 5 à 80 mm (0" 1/5 to 3" 1/7)      |
| 3 point hitch (removable)  | Categories 1 & 2                  |
| Working capacity           | Until 12 000 m²/h (129 166 sq/ft) |
| Recommended forward speed  | 8 à 10 km/h (5 to 6 m/h)          |
| Transport dimension lxLxH  | 1300 mm x 1900 mm x 1500 mm       |
| Number of cups             | 15                                |
| Row of flails              | 2                                 |
| Option                     | Edge trimmer with sharpened disc  |