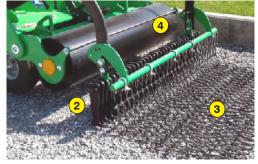

1 Weed control: cutting deck (Patent)

2 Raking : row of fixed or free-standing spreader flails

3 Finishing harrowing: shakes off unwanted weeds

4 Rear roller: for a smooth finish

5 Steering wheel adjustment : depth