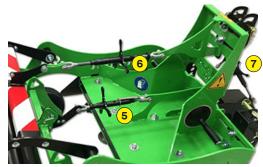

1 Weed control: cutting deck (Patent)

2 Raking : row of fixed or free-standing spreader flails

3 Finishing harrowing: shakes off unwanted weeds

4 Rear roller: for a smooth finish

5 Steering wheel adjustment : depth

6 Steering wheel adjustment : rolling

7 Steering wheel adjustment : remote hitche

8 Option : edge trimmer with sharpened disc

| Machine                    | StabNet 160T                      |
|----------------------------|-----------------------------------|
| Working width              | 1600 mm (62" 15/16)               |
| Weight                     | 620 Kg (1366.9 lb)                |
| Tractor : Required power   | 45 CV (45 HP)                     |
| Maximum lateral offset     | 350 mm (13" 3/4)                  |
| Working depth (adjustable) | 5 à 80 mm (0" 1/5 to 3" 1/7)      |
| 3 point hitch (removable)  | Categories 1 & 2                  |
| Working capacity           | Until 12 000 m²/h (129 166 sq/ft) |
| Recommended forward speed  | 8 à 10 km/h (5 to 6 m/h)          |
| Transport dimension lxLxH  | 1300 mm x 1900 mm x 1500 mm       |
| Number of cups             | 15                                |
| Row of flails              | 2                                 |
| Option                     | Edge trimmer with sharpened disc  |