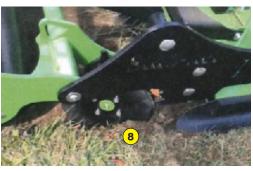

1 Weed control: cutting deck (Patent)

2 Raking : row of fixed or free-standing spreader flails

3 Finishing harrowing: shakes off unwanted weeds

4 Rear roller: for a smooth finish

5 Steering wheel adjustment : depth

6 Steering wheel adjustment : rolling

7 Steering wheel adjustment : remote hitche

8 Option : edge trimmer with sharpened disc

| Machine                    | StabNet 160T                      |
|----------------------------|-----------------------------------|
| Working width              | 1600 mm (62" 15/16)               |
| Weight                     | 620 Kg (1366.9 lb)                |
| Tractor : Required power   | 45 CV (45 HP)                     |
| Maximum lateral offset     | 350 mm (13" 3/4)                  |
| Working depth (adjustable) | 5 à 80 mm (0" 1/5 to 3" 1/7)      |
| 3 point hitch (removable)  | Categories 1 & 2                  |
| Working capacity           | Until 12 000 m²/h (129 166 sq/ft) |
| Recommended forward speed  | 8 à 10 km/h (5 to 6 m/h)          |
| Transport dimension lxLxH  | 1300 mm x 1900 mm x 1500 mm       |
| Number of cups             | 15                                |
| Row of flails              | 2                                 |
| Option                     | Edge trimmer with sharpened disc  |