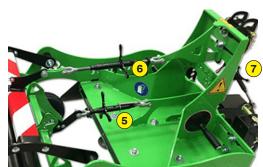

3 Finishing harrowing: shakes off unwanted weeds

4 Rear roller: for a smooth finish

5 Steering wheel adjustment : depth

6 Steering wheel adjustment : rolling

7 Steering wheel adjustment : remote hitche

8 Option : edge trimmer with sharpened disc