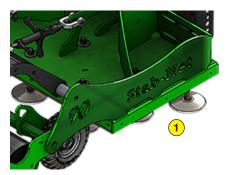

| 1 | Weed | control: | cutting | deck ( | (Patent) |
|---|------|----------|---------|--------|----------|
|---|------|----------|---------|--------|----------|

2 Raking: row of fixed or free-standing spreader flails