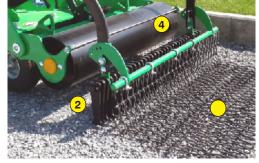

| 1 | Weed | control: | cutting | deck ( | (Patent) |
|---|------|----------|---------|--------|----------|
|---|------|----------|---------|--------|----------|

2 Raking: row of fixed or free-standing spreader flails

3 Finishing harrowing: shakes off unwanted weeds

4 Rear roller: for a smooth finish

5 Steering wheel adjustment : depth

6 Steering wheel adjustment : rolling

7 Steering wheel adjustment : remote hitche

8 Option : edge trimmer with sharpened disc