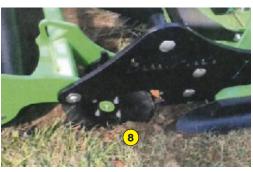

3 Finishing harrowing: shakes off unwanted weeds

4 Rear roller: for a smooth finish

5 Steering wheel adjustment : depth

6 Steering wheel adjustment : rolling

7 Steering wheel adjustment : remote hitche

8 Option : edge trimmer with sharpened disc