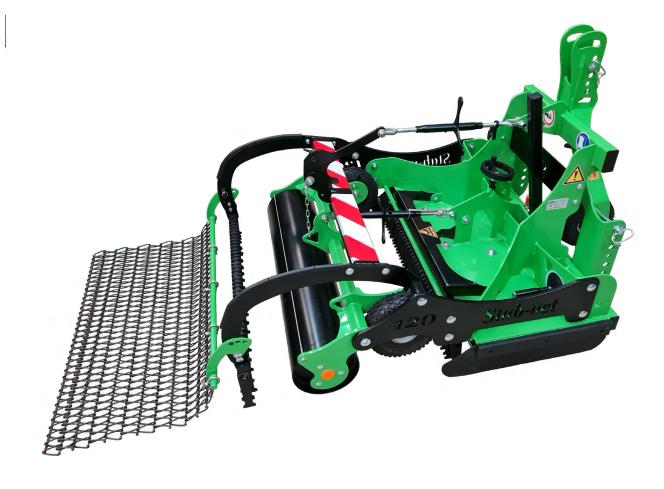

### Functions of the StabNet 120T tractor-mounted mechanical weeders

The StabNet 120T is a multifunctional mechanical weeder.

The machine can be used for maintenance or curative weeding at high output.

It works in BOTH forward and reverse and has a tilt function, making it highly productive.

The machine can also be used for levelling operations, decompacting and reprofiling driveways.