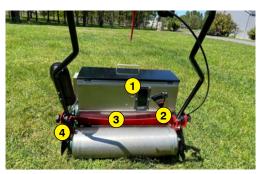

- 1 Seed level indicator
- 2 Seed flow adjustment
- 3 Seed Depot Calibration Auger
- 4 Quick adjustment of handlebar height
- 5 Lithium battery
- 6 Stainless steel gravity drill
- 7 Advancement trigger
- 8 Quick opening / closing system by guillotine, without flow change
- Option : Extra battery