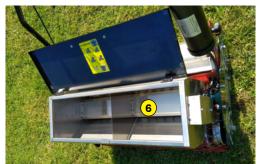

- 1 Seed level indicator
- 2 Seed flow adjustment
- 3 Seed Depot Calibration Auger
- 4 Quick adjustment of handlebar height
- 5 Lithium battery
- 6 Stainless steel gravity drill
- 7 Advancement trigger
- 8 Quick opening / closing system by guillotine, without flow change
- Option : Extra battery