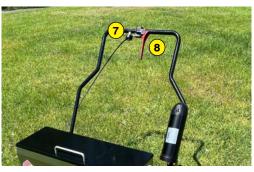

- 1 Seed level indicator
- 2 Seed flow adjustment
- 3 Seed Depot Calibration Auger
- 4 Quick adjustment of handlebar height
- 5 Lithium battery
- 6 Stainless steel gravity drill
- 7 Advancement trigger
- 8 Quick opening / closing system by guillotine, without flow change
- Option : Extra battery