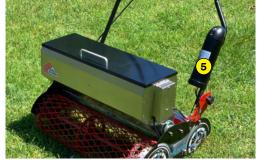

- 1 Seed level indicator
- 2 Seed flow adjustment
- 3 Seed Depot Calibration Auger
- 4 Quick adjustment of handlebar height
- 5 Lithium battery
- 6 Stainless steel gravity drill
- 7 Advancement trigger
- 8 Quick opening / closing system by guillotine, without flow change
- Option : Extra battery