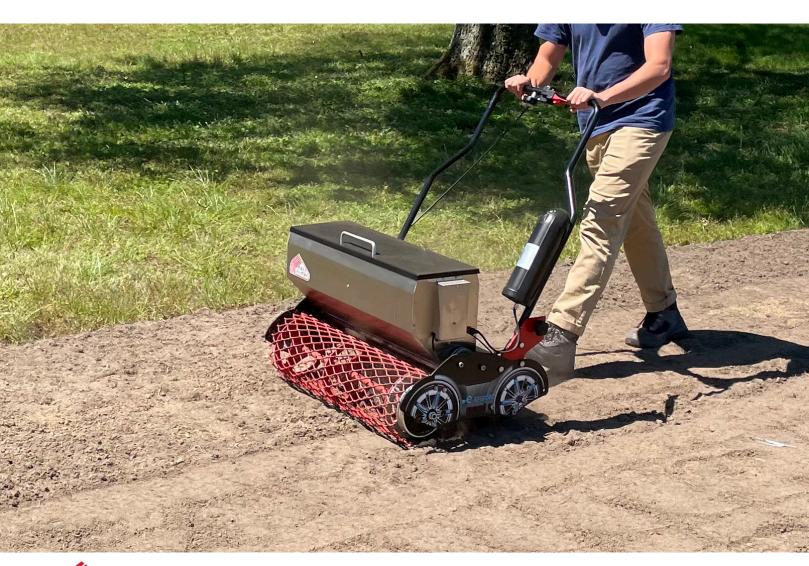

#### **Functions of the seeder e.SEEDCAR**

The Rotadairon® e.SEEDCAR is an electric assisted seeder which will allow you to comfortably turf your land and preserve the environment

The machine is fitted with a quiet electric motor and its battery has an autonomy of 60-90 min, allowing for about 2500 m<sup>2</sup> per cycle.

The metal mesh roller, at the front, wafts the soil. Then the seed drill deposits the seeds. Finally the smooth rear roller, ideally compacts the soil to obtain a good germination and avoid the marking of the steps of the user.