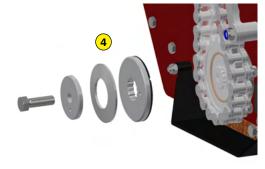

2 Anti-pad blades (Rotadairon® patent)

3 Selection grid fingers

4 Oil bath torque limiter at rotor end

5 Soil preparation principle

Grader blade

| Machine                       | STONY 75                                                |
|-------------------------------|---------------------------------------------------------|
| Working width                 | 750 mm (29" <sub>1/2</sub> )                            |
| Total width                   | 1210 mm (47" <sub>3/4</sub> )                           |
| Weight                        | 265 Kg (584.2 lb)                                       |
| Tractor : Required power      | 15 - 18 CV                                              |
| Tractor : Max track width     | 0.92 meter (36" <sub>1/5</sub> )                        |
| Working depth (max)           | 140 mm (5" 1/2)                                         |
| Rotor outer diameter          | 400 mm (15" 3/4)                                        |
| Depth adjustment              | Rear roller height adjustable 4 positions               |
| Number of blades              | 16                                                      |
| Grid finger spacing           | 22 mm (7/8'')                                           |
| 3 point hitch                 | Categories 1 & 2                                        |
| PTO speed                     | 540 tr/min                                              |
| Tractor forward speed         | 0.8 to 1,5 Km/h (0.5 to 0.9 mph)                        |
| Transmission                  | Angle gearbox<br>+ oil bath chain                       |
| Security                      | Oil bath torque limiter at the end of the rotor         |
| Transport dimension w x L x H | 1210 mm x 1450 mm x 820 mm<br>(47" 3/4 x 57" x 32" 1/4) |