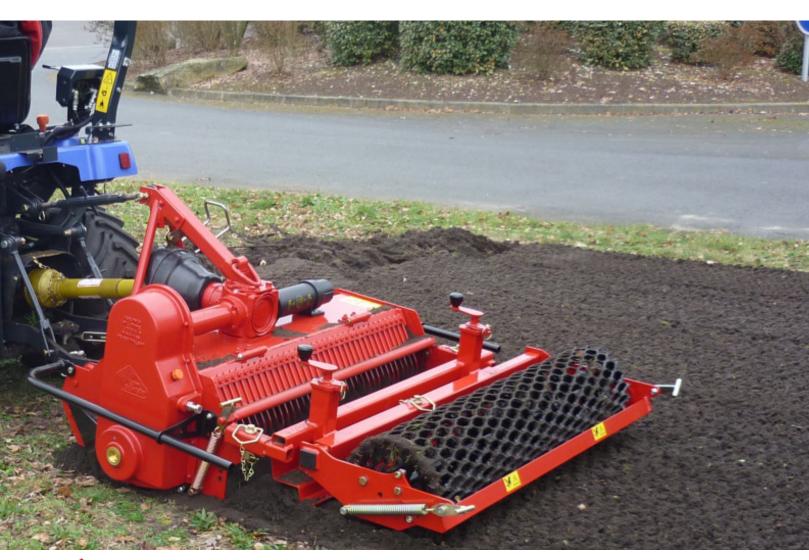

#### STONE BURIER FOR MICRO-TRACTOR

RAKING

SOIL PREPARATION

SEEDING

OVERSEEDING

DETHATCHING -SPIKING

MULCHING

#### STONE BURIER FOR MICRO-TRACTOR

### STONY 75

#### **Functions of the stone burier STONY 75**

This soil preparer and stone burier is designed for micro-tractors. It allows the building or renovation of green spaces by preparing the seed bed before seeding. The machine is multi-purpose, it allows tilling, burying (stones, rubbish, herbs, etc.), levelling, mixing and rolling the surface. The use is done live or on a ground previously decompacted in depth and cleared of large stones.