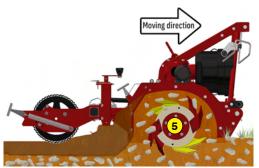

#### **Functions of the stone burier STONY 75**

This soil preparer and stone burier is designed for micro-tractors. It allows the building or renovation of green spaces by preparing the seed bed before seeding. The machine is multi-purpose, it allows tilling, burying (stones, rubbish, herbs, etc.), levelling, mixing and rolling the surface. The use is done live or on a ground previously decompacted in depth and cleared of large stones.

2 Anti-pad blades (Rotadairon® patent)

3 Selection grid fingers

4 Oil bath torque limiter at rotor end

5 Soil preparation principle

Grader blade

| Machine                       | STONY 75                                                |
|-------------------------------|---------------------------------------------------------|
| Working width                 | 750 mm (29" <sub>1/2</sub> )                            |
| Total width                   | 1210 mm (47" <sub>3/4</sub> )                           |
| Weight                        | 265 Kg (584.2 lb)                                       |
| Tractor : Required power      | 15 - 18 CV                                              |
| Tractor : Max track width     | 0.92 meter (36" <sub>1/5</sub> )                        |
| Working depth (max)           | 140 mm (5" 1/2)                                         |
| Rotor outer diameter          | 400 mm (15" 3/4)                                        |
| Depth adjustment              | Rear roller height adjustable 4 positions               |
| Number of blades              | 16                                                      |
| Grid finger spacing           | 22 mm (7/8'')                                           |
| 3 point hitch                 | Categories 1 & 2                                        |
| PTO speed                     | 540 tr/min                                              |
| Tractor forward speed         | 0.8 to 1,5 Km/h (0.5 to 0.9 mph)                        |
| Transmission                  | Angle gearbox<br>+ oil bath chain                       |
| Security                      | Oil bath torque limiter at the end of the rotor         |
| Transport dimension w x L x H | 1210 mm x 1450 mm x 820 mm<br>(47" 3/4 x 57" x 32" 1/4) |