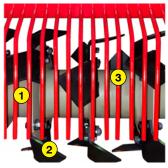

2 Anti-pad blades (Rotadairon® patent)

3 Selection grid fingers

4 Oil bath torque limiter at rotor end

5 Soil preparation principle

Grader blade

| Machine                       | STONY 75                                                |
|-------------------------------|---------------------------------------------------------|
| Working width                 | 750 mm (29" <sub>1/2</sub> )                            |
| Total width                   | 1210 mm (47" <sub>3/4</sub> )                           |
| Weight                        | 265 Kg (584.2 lb)                                       |
| Tractor : Required power      | 15 - 18 CV                                              |
| Tractor : Max track width     | 0.92 meter (36" <sub>1/5</sub> )                        |
| Working depth (max)           | 140 mm (5" 1/2)                                         |
| Rotor outer diameter          | 400 mm (15" 3/4)                                        |
| Depth adjustment              | Rear roller height adjustable 4 positions               |
| Number of blades              | 16                                                      |
| Grid finger spacing           | 22 mm (7/8'')                                           |
| 3 point hitch                 | Categories 1 & 2                                        |
| PTO speed                     | 540 tr/min                                              |
| Tractor forward speed         | 0.8 to 1,5 Km/h (0.5 to 0.9 mph)                        |
| Transmission                  | Angle gearbox<br>+ oil bath chain                       |
| Security                      | Oil bath torque limiter at the end of the rotor         |
| Transport dimension w x L x H | 1210 mm x 1450 mm x 820 mm<br>(47" 3/4 x 57" x 32" 1/4) |