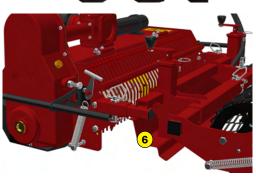

2 Anti-pad blades (Rotadairon® patent)

3 Selection grid fingers

4 Oil bath torque limiter at rotor end

5 Soil preparation principle

Grader blade

| Machine                       | STONY 75                                                |
|-------------------------------|---------------------------------------------------------|
| Working width                 | 750 mm (29" <sub>1/2</sub> )                            |
| Total width                   | 1210 mm (47" <sub>3/4</sub> )                           |
| Weight                        | 265 Kg (584.2 lb)                                       |
| Tractor : Required power      | 15 - 18 CV                                              |
| Tractor : Max track width     | 0.92 meter (36" <sub>1/5</sub> )                        |
| Working depth (max)           | 140 mm (5" 1/2)                                         |
| Rotor outer diameter          | 400 mm (15" 3/4)                                        |
| Depth adjustment              | Rear roller height adjustable 4 positions               |
| Number of blades              | 16                                                      |
| Grid finger spacing           | 22 mm (7/8'')                                           |
| 3 point hitch                 | Categories 1 & 2                                        |
| PTO speed                     | 540 tr/min                                              |
| Tractor forward speed         | 0.8 to 1,5 Km/h (0.5 to 0.9 mph)                        |
| Transmission                  | Angle gearbox<br>+ oil bath chain                       |
| Security                      | Oil bath torque limiter at the end of the rotor         |
| Transport dimension w x L x H | 1210 mm x 1450 mm x 820 mm<br>(47" 3/4 x 57" x 32" 1/4) |