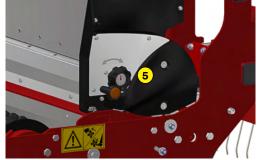

| 1   | Wheel   | Eraser | Claws |
|-----|---------|--------|-------|
| • / | vviicei | LIGSCI | Claws |

- 2 Swing rear roller
- Quick opening / closing system by guillotine, without flow change
- 4 Front and rear roller scraper
- 5 Seed flow adjustment
- 6 Stainless steel gravity seeder