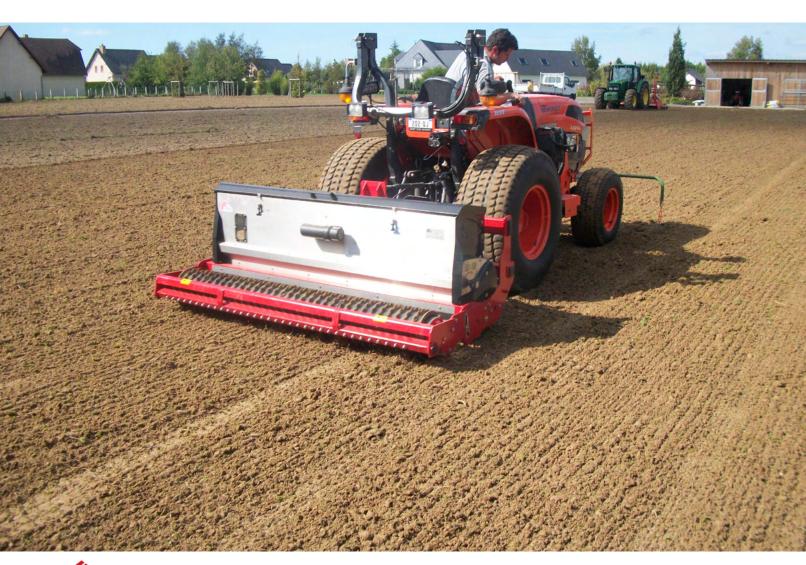

#### **Functions of the seeder SMG 205**

This seeding machine was designed to sow most varieties of grass such as pastures, red fescue, ray-grass, etc. on large areas. It is equipped with a gravity seeder and two cast iron rollers, allowing a single clutch passage. It is used on the ground previously worked with the aid of a soil preparer/stone burier.

| Machine                       | SMG 205                                                     |  |
|-------------------------------|-------------------------------------------------------------|--|
| Seeding width                 | 2000 mm (78"3/4)                                            |  |
| Total width                   | 2245 mm (88" 1/2)                                           |  |
| Weight                        | 712 Kg (1569.6 lb)                                          |  |
| Tractor : Required power      | 50 - 95 CV                                                  |  |
| Front roller type             | Cast iron serrated disc roller                              |  |
| Front roller diameter         | Ø 400 mm (15" 3/4)                                          |  |
| Rear roller type              | Cast iron serrated disc roller                              |  |
| Rear roller diameter          | Ø 295 mm (11" <sub>1/2</sub> )                              |  |
| 3 point hitch                 | Categories 1 & 2                                            |  |
| Tractor forward speed         | 3 to 5 Km/h (1.8 to 3.1 mph)                                |  |
| Transport dimension w x L x H | 2245 mm x 1150 mm x 910 mm<br>(88" 1/2 x 45" 1/4 x 35" 3/4) |  |
| Seeder                        |                                                             |  |
| Type of seed drill            | Stainless steel gravity seeder                              |  |
| Seed rate adjustement         | Adjustment clock 0 to 12 o'clock                            |  |
| Seed drill capacity           | 178 liters (47 US gal)                                      |  |