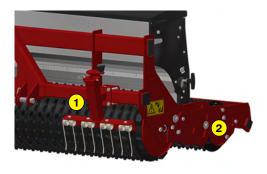

| 1   | Wheel   | Eraser | Claws |
|-----|---------|--------|-------|
| • / | vviicei | LIGSCI | Claws |

- 2 Swing rear roller
- Quick opening / closing system by guillotine, without flow change
- 4 Front and rear roller scraper
- 5 Seed flow adjustment
- 6 Stainless steel gravity seeder