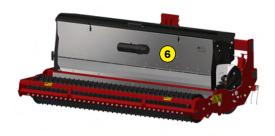

| 1   | Wheel   | Eraser | Claws |
|-----|---------|--------|-------|
| • / | vviicei | LIGSCI | Claws |

- 2 Swing rear roller
- Quick opening / closing system by guillotine, without flow change
- 4 Front and rear roller scraper
- 5 Seed flow adjustment
- 6 Stainless steel gravity seeder