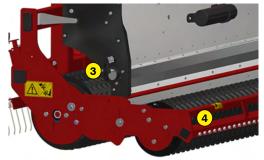

| 1   | Wheel   | Eraser | Claws |
|-----|---------|--------|-------|
| • / | vviicei | LIGSCI | Claws |

- 2 Swing rear roller
- Quick opening / closing system by guillotine, without flow change
- 4 Front and rear roller scraper
- 5 Seed flow adjustment
- 6 Stainless steel gravity seeder