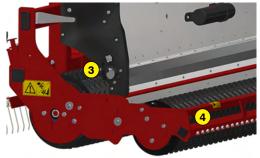

| 1 | Wheel | Eraser | Claws |
|---|-------|--------|-------|
|   | Wheel | Eraser | Claws |

- 2 Swing rear roller
- Quick opening / closing system by guillotine, without flow change
- 4 Front and rear roller scraper
- 5 Seed flow adjustment
- 6 Stainless steel gravity seeder