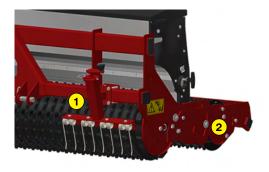

| 1 | Wheel | Eraser | Claws |
|---|-------|--------|-------|
|   | Wheel | Eraser | Claws |

- 2 Swing rear roller
- Quick opening / closing system by guillotine, without flow change
- 4 Front and rear roller scraper
- 5 Seed flow adjustment
- 6 Stainless steel gravity seeder