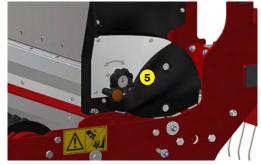

| 1 | Wheel | Eraser | Claws |
|---|-------|--------|-------|
|   | Wheel | Eraser | Claws |

- 2 Swing rear roller
- Quick opening / closing system by guillotine, without flow change
- 4 Front and rear roller scraper
- 5 Seed flow adjustment
- 6 Stainless steel gravity seeder