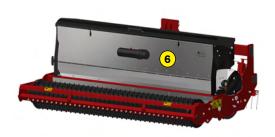

| 1 | Wheel | Eraser | Claws |
|---|-------|--------|-------|
|   | Wheel | Eraser | Claws |

- 2 Swing rear roller
- Quick opening / closing system by guillotine, without flow change
- 4 Front and rear roller scraper
- 5 Seed flow adjustment
- 6 Stainless steel gravity seeder