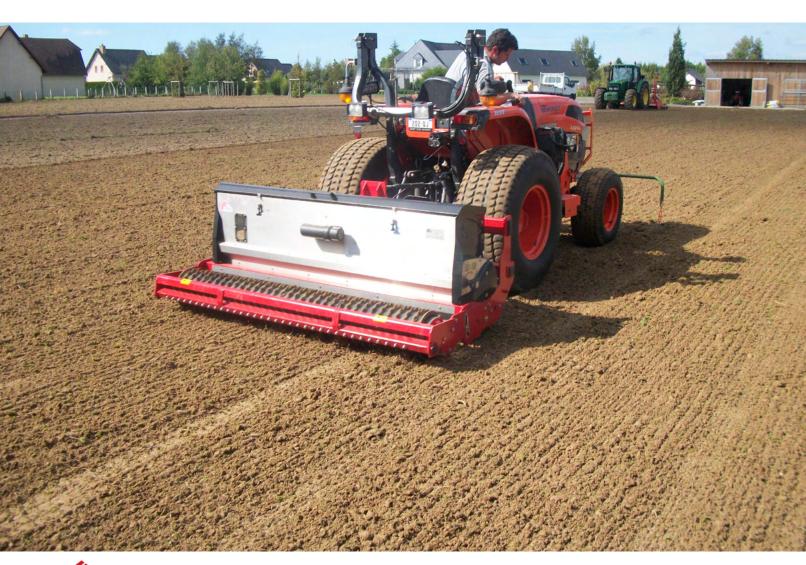

### **Functions of the seeder SMG 155**

This seeding machine was designed to sow most varieties of grass such as pastures, red fescue, ray-grass, etc. on large areas. It is equipped with a gravity seeder and two cast iron rollers, allowing a single clutch passage. It is used on the ground previously worked with the aid of a soil preparer/stone burier.

| Machine                       | SMG 155                                                     |  |
|-------------------------------|-------------------------------------------------------------|--|
| Seeding width                 | 1500 mm (59'')                                              |  |
| Total width                   | 1800 mm (70'' <sub>3/4</sub> )                              |  |
| Weight                        | 575 Kg (1267.6 lb)                                          |  |
| Tractor : Required power      | 30 - 60 CV                                                  |  |
| Front roller type             | Cast iron serrated disc roller                              |  |
| Front roller diameter         | Ø 400 mm (15'' 3/4)                                         |  |
| Rear roller type              | Cast iron serrated disc roller                              |  |
| Rear roller diameter          | Ø 295 mm (11'' 1/2)                                         |  |
| 3 point hitch                 | Categories 1 & 2                                            |  |
| Tractor forward speed         | 3 to 5 Km/h (1.8 to 3.1 mph)                                |  |
| Transport dimension w x L x H | 1800 mm x 1150 mm x 910 mm<br>(70" 3/4 x 45" 1/4 x 35" 3/4) |  |
| Seeder                        |                                                             |  |
| Type of seed drill            | Stainless steel gravity seeder                              |  |
| Seed rate adjustement         | Adjustment clock 0 to 12 o'clock                            |  |
| Seed drill capacity           | 139 liters (37 US gal)                                      |  |