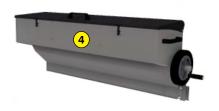

| Machine                          | SG 90                                                      |
|----------------------------------|------------------------------------------------------------|
| Mounting on machine type         | STONY 90 / STH 36                                          |
| Seeding width                    | 900 mm (35'')                                              |
| Total width                      | 1210 mm ( 47" 5/8)                                         |
| Seed rate adjustement            | Graduated dial                                             |
| Seed drill capacity              | 75 liters (20 US gal)                                      |
| Weight                           | 35 Kg (77.2 lb)                                            |
| Transport dimension<br>w x L x H | 1210 mm x 620 mm x 420 mm<br>(47" 5/8 x 24" 2/5 x 16" 1/2) |