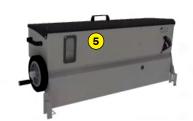

| Machine                          | SG 90                                                      |
|----------------------------------|------------------------------------------------------------|
| Mounting on machine type         | STONY 90 / STH 36                                          |
| Seeding width                    | 900 mm (35'')                                              |
| Total width                      | 1210 mm ( 47" 5/8)                                         |
| Seed rate adjustement            | Graduated dial                                             |
| Seed drill capacity              | 75 liters (20 US gal)                                      |
| Weight                           | 35 Kg (77.2 lb)                                            |
| Transport dimension<br>w x L x H | 1210 mm x 620 mm x 420 mm<br>(47" 5/8 x 24" 2/5 x 16" 1/2) |