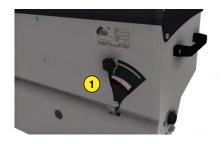

- 1 Graduated dial
- 2 Mixer for decompacting seeds in the seedbox
- Remote control at the cockpit
- 4 Stainless steel seedbox
- 5 Seed level window
- 6 Quick fit on Rotadairon® STONY 90 and STH 36

ROTADAIRON Départementale 92 - Les Hunaudières 72230 Mulsanne - France Mail : contacts@rotadairon.fr