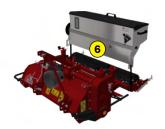

## Functions of the gravity grass seeder SG 90

Stainless steel Seeder Rotadairon® SG 90 is designed to be paired with the STONY 90 and STH 36 soil preparers. You can bury the stones prepare the soil and sow in one pass, this set allows to spread most of the varieties of grass.