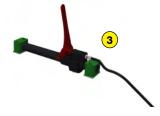

- 1 Graduated dial
- 2 Mixer for decompacting seeds in the seedbox
- Remote control at the cockpit
- 4 Stainless steel seedbox
- 5 Seed level window
- 6 Quick fit on Rotadairon® STONY 90 and STH 36

ROTADAIRON Départementale 92 - Les Hunaudières 72230 Mulsanne - France Mail : contacts@rotadairon.fr