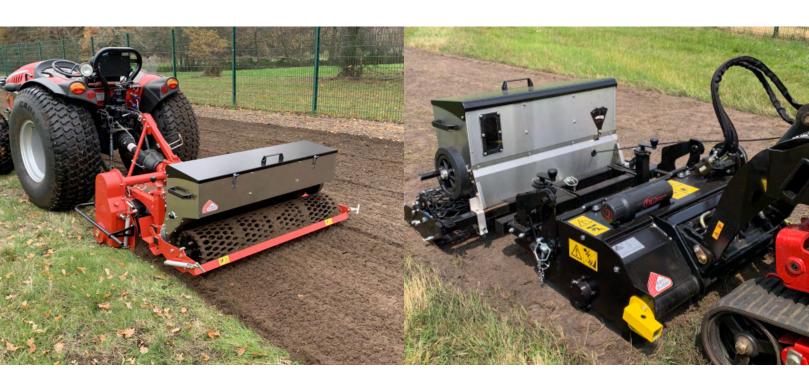

## **ROTADAIRON®**

SG

90

**OPTION - GRAVITY GRASS SEEDER** 

RAKING

SOIL PREPARATION

SEEDING

OVERSEEDING

## **OPTION - GRAVITY GRASS SEEDER**

**SG** 90

## Functions of the gravity grass seeder SG 90

Stainless steel Seeder Rotadairon® SG 90 is designed to be paired with the STONY 90 and STH 36 soil preparers. You can bury the stones prepare the soil and sow in one pass, this set allows to spread most of the varieties of grass.

| Machine                          | SG 90                                                      |
|----------------------------------|------------------------------------------------------------|
| Mounting on machine type         | STONY 90 / STH 36                                          |
| Seeding width                    | 900 mm (35'')                                              |
| Total width                      | 1210 mm ( 47" 5/8)                                         |
| Seed rate adjustement            | Graduated dial                                             |
| Seed drill capacity              | 75 liters (20 US gal)                                      |
| Weight                           | 35 Kg (77.2 lb)                                            |
| Transport dimension<br>w x L x H | 1210 mm x 620 mm x 420 mm<br>(47" 5/8 x 24" 2/5 x 16" 1/2) |