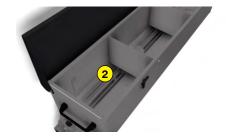

- 1 Graduated dial
- 2 Mixer for decompacting seeds in the seedbox
- Remote control at the cockpit
- 4 Stainless steel seedbox
- 5 Seed level window
- 6 Quick fit on Rotadairon® STONY 90 and STH 36

ROTADAIRON Départementale 92 - Les Hunaudières 72230 Mulsanne - France Mail : contacts@rotadairon.fr