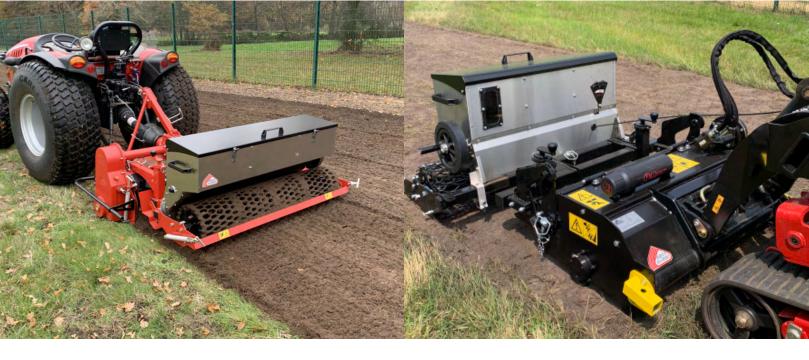

#### Functions of the gravity grass seeder SG 130

Stainless steel Seeder Rotadairon<sup>®</sup> SG 130 is designed to be paired with the RD 130 and RDH 52 soil preparers. You can bury the stones prepare the soil and sow in one pass, this set allows to spread most of the varieties of grass.

| Machine                          | SG 130                                                 |
|----------------------------------|--------------------------------------------------------|
| Mounting on machine type         | RD 130 / RDH 52                                        |
| Seeding width                    | 1300 mm (51" 1/5)                                      |
| Total width                      | 1600 mm ( 63")                                         |
| Seed rate adjustement            | Graduated dial                                         |
| Seed drill capacity              | 110 liters (29 US gal)                                 |
| Weight                           | 50 Kg (110.3 lb)                                       |
| Transport dimension<br>w x L x H | 1600 mm x 620 mm x 420 mm<br>(73" x 24" 2/5 x 16" 1/2) |