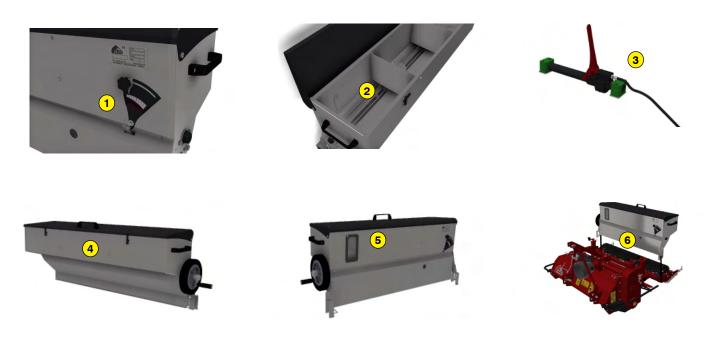

#### **1** Graduated dial

- 2 Mixer for decompacting seeds in the seedbox
- 3 Remote control at the cockpit
- **4** Stainless steel seedbox
- 5 Seed level window
- 6 Quick fit on Rotadairon<sup>®</sup> RD 130 and RDH 52