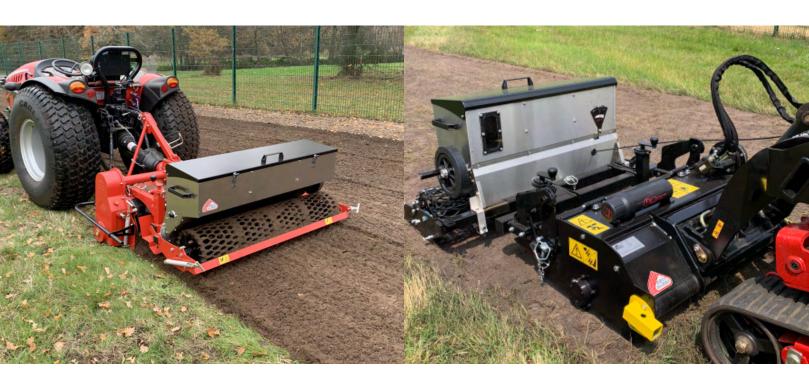

## **OPTION** - GRAVITY GRASS SEEDER

**SG** 100

## Functions of the gravity grass seeder SG 100

Stainless steel Seeder Rotadairon® SG 100 is designed to be paired with the STONY 115, RD 100 and STH 42 soil preparers. You can bury the stones prepare the soil and sow in one pass, this set allows to spread most of the varieties of grass.

- 1 Graduated dial
- 2 Mixer for decompacting seeds in the seedbox
- Remote control at the cockpit
- 4 Stainless steel seedbox
- 5 Seed level window
- 6 Quick fit on Rotadairon® STONY 115, RD 100 and STH 42