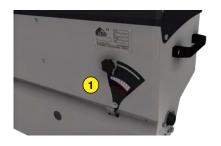

- 1 Graduated dial
- 2 Mixer for decompacting seeds in the seedbox
- Remote control at the cockpit
- 4 Stainless steel seedbox
- 5 Seed level window
- 6 Quick fit on Rotadairon® STONY 115, RD 100 and STH 42