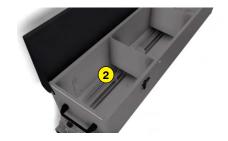

- 1 Graduated dial
- 2 Mixer for decompacting seeds in the seedbox
- Remote control at the cockpit
- 4 Stainless steel seedbox
- 5 Seed level window
- 6 Quick fit on Rotadairon® STONY 115, RD 100 and STH 42