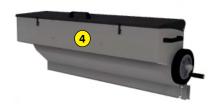

## Functions of the gravity grass seeder SG 100

Stainless steel Seeder Rotadairon® SG 100 is designed to be paired with the STONY 115, RD 100 and STH 42 soil preparers. You can bury the stones prepare the soil and sow in one pass, this set allows to spread most of the varieties of grass.

| Machine                       | SG 100                                                     |
|-------------------------------|------------------------------------------------------------|
| Mounting on machine type      | STONY 115 / RD 100 / STH 42                                |
| Seeding width                 | 1000 mm (39" 3/8)                                          |
| Total width                   | 1340 mm ( 52'' <sub>3/4</sub> )                            |
| Seed rate adjustement         | Graduated dial                                             |
| Seed drill capacity           | 80 liters (21 US gal)                                      |
| Weight                        | 40 Kg (88.2 lb)                                            |
| Transport dimension w x L x H | 1340 mm x 620 mm x 420 mm<br>(52" 3/4 x 24" 2/5 x 16" 1/2) |