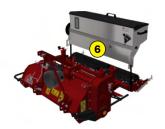

## Functions of the gravity grass seeder SG 100

Stainless steel Seeder Rotadairon® SG 100 is designed to be paired with the STONY 115, RD 100 and STH 42 soil preparers. You can bury the stones prepare the soil and sow in one pass, this set allows to spread most of the varieties of grass.

- 1 Graduated dial
- 2 Mixer for decompacting seeds in the seedbox
- Remote control at the cockpit
- 4 Stainless steel seedbox
- 5 Seed level window
- 6 Quick fit on Rotadairon® STONY 115, RD 100 and STH 42