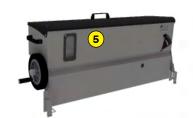

## Functions of the gravity grass seeder SG 100

Stainless steel Seeder Rotadairon® SG 100 is designed to be paired with the STONY 115, RD 100 and STH 42 soil preparers. You can bury the stones prepare the soil and sow in one pass, this set allows to spread most of the varieties of grass.

| Machine                       | SG 100                                                     |
|-------------------------------|------------------------------------------------------------|
| Mounting on machine type      | STONY 115 / RD 100 / STH 42                                |
| Seeding width                 | 1000 mm (39" 3/8)                                          |
| Total width                   | 1340 mm ( 52'' <sub>3/4</sub> )                            |
| Seed rate adjustement         | Graduated dial                                             |
| Seed drill capacity           | 80 liters (21 US gal)                                      |
| Weight                        | 40 Kg (88.2 lb)                                            |
| Transport dimension w x L x H | 1340 mm x 620 mm x 420 mm<br>(52" 3/4 x 24" 2/5 x 16" 1/2) |

- 1 Graduated dial
- 2 Mixer for decompacting seeds in the seedbox
- Remote control at the cockpit
- 4 Stainless steel seedbox
- 5 Seed level window
- 6 Quick fit on Rotadairon® STONY 115, RD 100 and STH 42