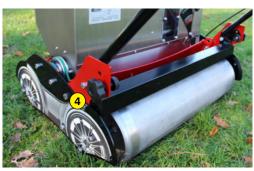

- **1** Seed level indicator
- **2** Seed flow adjustment
- **3** Seed Depot Calibration Auger
- **4** Quick adjustment of handlebar height
- **5** Stainless steel gravity seeder
- 6 Quick opening / closing system by guillotine, without flow change
- **7** Option : Seed dibbler
- 8 Option : Additional mass