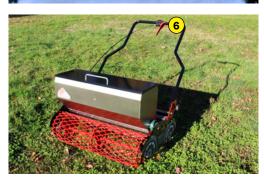

- **1** Seed level indicator
- **2** Seed flow adjustment
- **3** Seed Depot Calibration Auger
- **4** Quick adjustment of handlebar height
- **5** Stainless steel gravity seeder
- 6 Quick opening / closing system by guillotine, without flow change
- **7** Option : Seed dibbler
- 8 Option : Additional mass