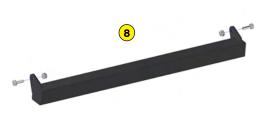

- **1** Seed level indicator
- **2** Seed flow adjustment
- **3** Seed Depot Calibration Auger
- **4** Quick adjustment of handlebar height
- **5** Stainless steel gravity seeder
- 6 Quick opening / closing system by guillotine, without flow change
- **7** Option : Seed dibbler
- 8 Option : Additional mass