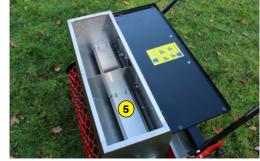

- **1** Seed level indicator
- **2** Seed flow adjustment
- **3** Seed Depot Calibration Auger
- **4** Quick adjustment of handlebar height
- **5** Stainless steel gravity seeder
- 6 Quick opening / closing system by guillotine, without flow change
- **7** Option : Seed dibbler
- 8 Option : Additional mass