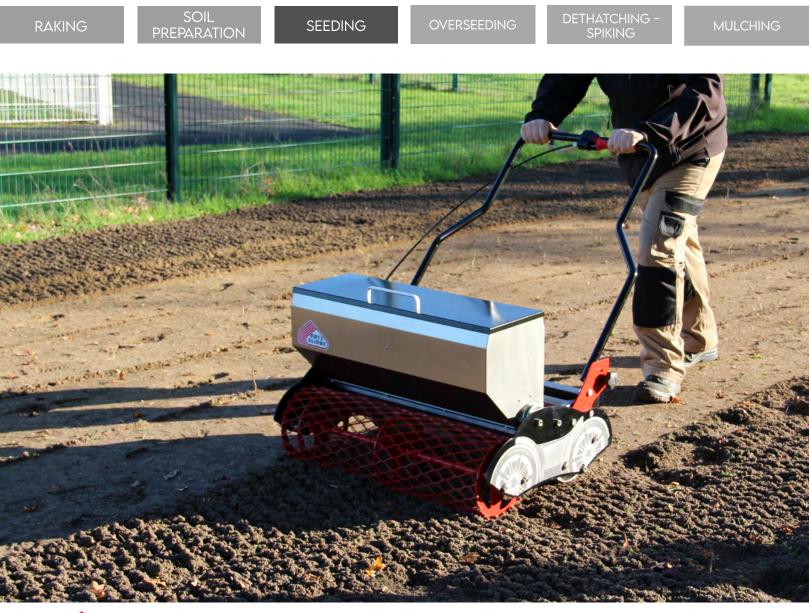

#### Functions of the seeder SEEDCAR

The Rotadairon<sup>®</sup> SEEDCAR is a manual seeding machine designed for seeding all types of grass (bluegrass, red fescue or ray-grass). This gravity seeder is equipped with a graduated sector flow adjustment. For working comfort, the opening/ closing of the seeding is done from the handlebars. It also makes it possible to gear up and roll up all the «corners» of narrow or difficult access grounds.

The metal mesh roller, at the front, wafts the soil. Then the seed drill deposits the seeds. Finally the smooth rear roller, ideally compacts the soil to obtain a good germination and avoid the marking of the steps of the user.