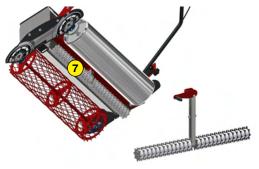

- **1** Seed level indicator
- **2** Seed flow adjustment
- **3** Seed Depot Calibration Auger
- **4** Quick adjustment of handlebar height
- **5** Stainless steel gravity seeder
- 6 Quick opening / closing system by guillotine, without flow change
- **7** Option : Seed dibbler
- 8 Option : Additional mass