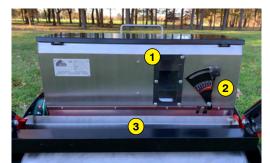

- **1** Seed level indicator
- **2** Seed flow adjustment
- **3** Seed Depot Calibration Auger
- **4** Quick adjustment of handlebar height
- **5** Stainless steel gravity seeder
- 6 Quick opening / closing system by guillotine, without flow change
- **7** Option : Seed dibbler
- 8 Option : Additional mass