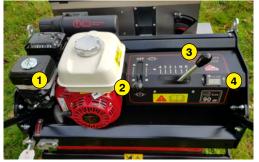

- 1 Oil bath filter
- 2 Parking brake lever
- 3 Gearshift
- 4 Hour meter, tachometer
- 5 Seed level indicator
- 6 Seed flow adjustment
- 7 Calibration device
- Pedal for engaging the seed burying rotor
- 9 Seed burying rotor
- (10) Option : Double rear metal mesh roller
- (11) Option : Double rear smooth roller