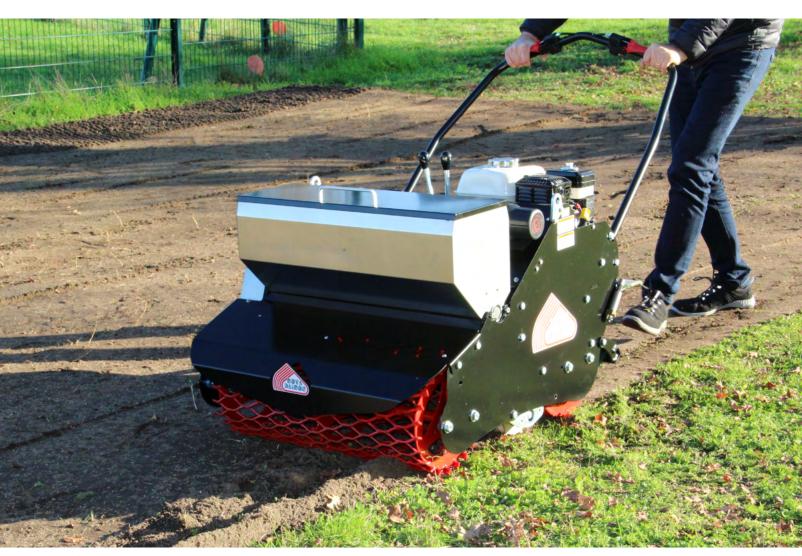

## **Functions of the seeder SD 700**

The Rotadairon® SD 700 is a self-propelled seeding machine designed for precision seeding, seed burial and field filling.

The Rotadairon® SD 700 can be used to sow the majority of grass varieties such as bluegrass, red fescue, ray grass, etc...

Reliable, handy and efficient, it allows you to sow quickly and effortlessly.

The metal mesh roller, at the front, wafts the soil. Then the seed drill deposits the seeds. Then the rotor claws the soil. Finally the smooth roller at the back compacts the soil ideally to obtain a good germination and avoid the marking of the steps of the user.

The Rotadairon® SD 700 is driven by the rear packer roller.