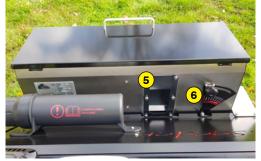

- 1 Oil bath filter
- 2 Parking brake lever
- 3 Gearshift
- 4 Hour meter, tachometer
- 5 Seed level indicator
- 6 Seed flow adjustment
- 7 Calibration device
- Pedal for engaging the seed burying rotor
- 9 Seed burying rotor
- (10) Option : Double rear metal mesh roller
- (11) Option : Double rear smooth roller