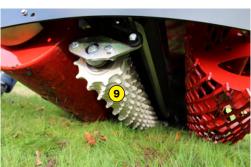

- 1 Oil bath filter
- 2 Parking brake lever
- 3 Gearshift
- 4 Hour meter, tachometer
- 5 Seed level indicator
- 6 Seed flow adjustment
- 7 Calibration device
- Pedal for engaging the seed burying rotor
- 9 Seed burying rotor
- (10) Option : Double rear metal mesh roller
- (11) Option : Double rear smooth roller