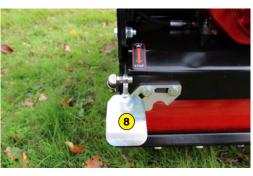

- 1 Oil bath filter
- 2 Parking brake lever
- 3 Gearshift
- 4 Hour meter, tachometer
- 5 Seed level indicator
- 6 Seed flow adjustment
- 7 Calibration device
- Pedal for engaging the seed burying rotor
- 9 Seed burying rotor
- (10) Option : Double rear metal mesh roller
- (11) Option : Double rear smooth roller