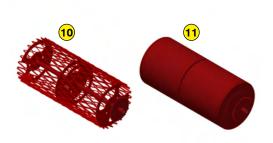

- 1 Oil bath filter
- 2 Parking brake lever
- 3 Gearshift
- 4 Hour meter, tachometer
- 5 Seed level indicator
- 6 Seed flow adjustment
- 7 Calibration device
- Pedal for engaging the seed burying rotor
- 9 Seed burying rotor
- (10) Option : Double rear metal mesh roller
- (11) Option : Double rear smooth roller