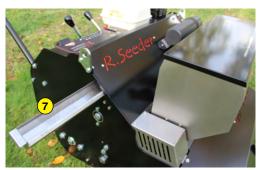

- 1 Oil bath filter
- 2 Parking brake lever
- 3 Gearshift
- 4 Hour meter, tachometer
- 5 Seed level indicator
- 6 Seed flow adjustment
- 7 Calibration device
- Pedal for engaging the seed burying rotor
- 9 Seed burying rotor
- (10) Option : Double rear metal mesh roller
- (11) Option : Double rear smooth roller