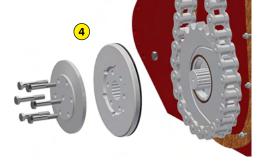

- 1 Oversized rotor
- 2 Anti-pad blades (Rotadairon® patent)
- 3 Selection grid fingers
- 4 Torque limiter in oil bath at each end of the rotor
- 5 Soil preparation principle
- Working depth adjustment
- 7 Grader blade
- 8 Option : Tire roller
- Option : Cast iron grooved disc roller + Scraper
- 10 Option : Anti-groove system (ARS)