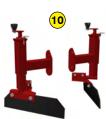

- 1 Oversized rotor
- 2 Anti-pad blades (Rotadairon® patent)
- 3 Selection grid fingers
- 4 Torque limiter in oil bath at each end of the rotor
- 5 Soil preparation principle
- Working depth adjustment
- 7 Grader blade
- 8 Option : Tire roller
- Option : Cast iron grooved disc roller + Scraper
- 10 Option : Anti-groove system (ARS)