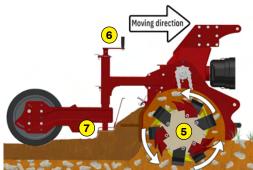

- 1 Oversized rotor
- 2 Anti-pad blades (Rotadairon® patent)
- 3 Selection grid fingers
- 4 Torque limiter in oil bath at each end of the rotor
- 5 Soil preparation principle
- Working depth adjustment
- 7 Grader blade
- 8 Option : Tire roller
- Option : Cast iron grooved disc roller + Scraper
- 10 Option : Anti-groove system (ARS)