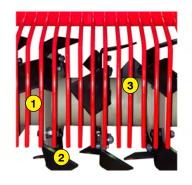

- 1 Oversized rotor
- 2 Anti-pad blades (Rotadairon® patent)
- 3 Selection grid fingers
- 4 Torque limiter in oil bath at each end of the rotor
- 5 Soil preparation principle
- Working depth adjustment
- 7 Grader blade
- 8 Option : Tire roller
- Option : Cast iron grooved disc roller + Scraper
- 10 Option : Anti-groove system (ARS)