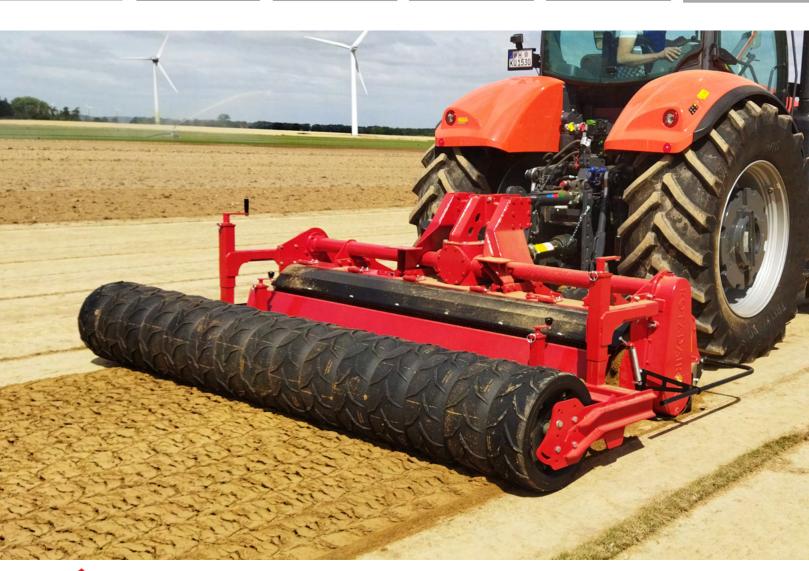

## STONE BURIER FOR TRACTOR

RAKING

SOIL PREPARATION

SEEDING

OVERSEEDING

DETHATCHING -SPIKING

MULCHING

# STONE BURIER FOR TRACTOR

**RX370** 

#### Functions of the stone burier RX 370

This soil preparer and stone burier allows the building or renovation of green spaces by preparing the seed bed before seeding. The machine is multipurpose, it allows tilling, burying (stones, rubbish, herbs, etc.), levelling, mixing and rolling the surface. The use is done live or on a ground previously decompacted in depth.