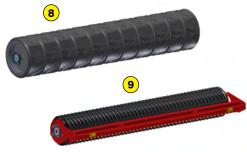

- 1 Oversized rotor
- 2 Anti-pad blades (Rotadairon® patent)
- 3 Selection grid fingers
- 4 Torque limiter in oil bath at each end of the rotor
- 5 Soil preparation principle
- Working depth adjustment
- 7 Grader blade
- 8 Option : Tire roller
- Option : Cast iron grooved disc roller + Scraper
- 10 Option : Anti-groove system (ARS)

| Machine                                   | RX 370                                                                                   |
|-------------------------------------------|------------------------------------------------------------------------------------------|
| Working width                             | 3680 mm (145'')                                                                          |
| Total width                               | 4620 mm (182'')                                                                          |
| Weight with mesh metal roller             | 2499 Kg (5509.3 lb)                                                                      |
| Tractor: Required power                   | 130 - 180 CV                                                                             |
| Tractor : Max track width                 | 3.60 meters (141" <sub>3/4</sub> )                                                       |
| Working depth (max)                       | 220 mm (8" 1/2)                                                                          |
| Rotor outer diameter                      | 630 mm (24" <sub>3/4</sub> )                                                             |
| Depth adjustment                          | Support on rear roller adjustable by screw jacks                                         |
| Number of blades                          | 108                                                                                      |
| Grid finger spacing                       | 20 mm (4/5'')                                                                            |
| 3 point hitch                             | Categories 2 & 3                                                                         |
| PTO speed                                 | 1000 tr/min                                                                              |
| Tractor forward speed                     | 0.8 to 1,5 Km/h (0.5 to 0.9 mph)                                                         |
| Transmission                              | Angle gearbox<br>+ Oil bath chains                                                       |
| Machine drive type                        | Dual drive                                                                               |
| Security                                  | Torque limiter in oil bath at each end of the rotor                                      |
| Transport dimension w x L x H             | 4620 mm x 1980 mm x 1295 mm<br>(182" x 78" x 51")                                        |
| Weight with cast iron notched disc roller | 2978 Kg (6565.3 lb)                                                                      |
| Weight with tire roller                   | 2779 Kg (6126.6 lb)                                                                      |
| Options                                   | - Tire roller<br>- Cast iron grooved disc roller + Scraper<br>- Anti-groove system (ARS) |