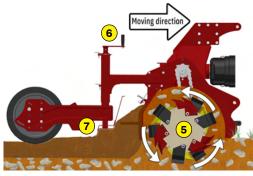

- 1 Oversized rotor
- 2 Anti-pad blades (Rotadairon® patent)
- 3 Selection grid fingers
- 4 Torque limiter in oil bath at each end of the rotor
- 5 Soil preparation principle
- Working depth adjustment
- 7 Grader blade
- 8 Option : Tire roller
- Option: Cast iron grooved disc roller + Scraper
- 10 Option : Pneumatic seeder (SMA 300)
- 11 Option : Anti-groove system (ARS)