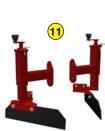

- 1 Oversized rotor
- 2 Anti-pad blades (Rotadairon® patent)
- 3 Selection grid fingers
- 4 Torque limiter in oil bath at each end of the rotor
- 5 Soil preparation principle
- Working depth adjustment
- 7 Grader blade
- 8 Option : Tire roller
- Option: Cast iron grooved disc roller + Scraper
- 10 Option : Pneumatic seeder (SMA 300)
- 11 Option : Anti-groove system (ARS)