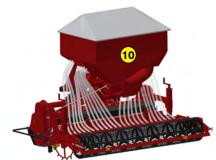

- 1 Oversized rotor
- 2 Anti-pad blades (Rotadairon® patent)
- 3 Selection grid fingers
- 4 Torque limiter in oil bath at each end of the rotor
- 5 Soil preparation principle
- Working depth adjustment
- 7 Grader blade
- 8 Option : Tire roller
- Option: Cast iron grooved disc roller + Scraper
- 10 Option : Pneumatic seeder (SMA 300)
- 11 Option : Anti-groove system (ARS)