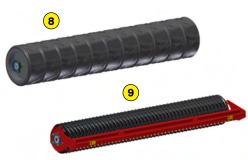

- 1 Oversized rotor
- 2 Anti-pad blades (Rotadairon® patent)
- 3 Selection grid fingers
- 4 Torque limiter in oil bath at each end of the rotor
- 5 Soil preparation principle
- Working depth adjustment
- 7 Grader blade
- 8 Option : Tire roller
- Option: Cast iron grooved disc roller + Scraper
- 10 Option : Pneumatic seeder (SMA 300)
- 11 Option : Anti-groove system (ARS)