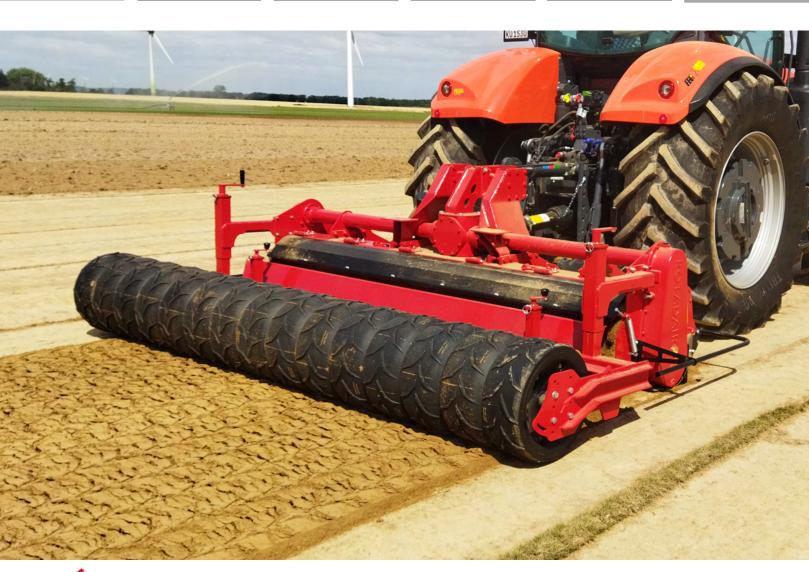

## STONE BURIER FOR TRACTOR

RAKING

SOIL PREPARATION

SEEDING

OVERSEEDING

DETHATCHING -SPIKING

MULCHING

#### Functions of the stone burier RX 300

This soil preparer and stone burier allows the building or renovation of green spaces by preparing the seed bed before seeding. The machine is multipurpose, it allows tilling, burying (stones, rubbish, herbs, etc.), levelling, mixing and rolling the surface. The use is done live or on a ground previously decompacted in depth.