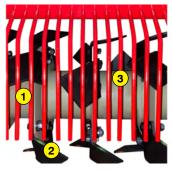

- 1 Oversized rotor
- 2 Anti-pad blades (Rotadairon® patent)
- 3 Selection grid fingers
- 4 Torque limiter in oil bath at each end of the rotor
- 5 Soil preparation principle
- Working depth adjustment
- 7 Grader blade
- 8 Option : Tire roller
- Option: Cast iron grooved disc roller + Scraper
- 10 Option : Pneumatic seeder (SMA 300)
- 11 Option : Anti-groove system (ARS)