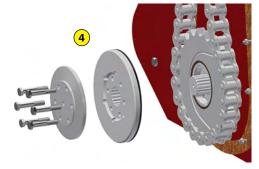

- 1 Oversized rotor
- 2 Anti-pad blades (Rotadairon® patent)
- 3 Selection grid fingers
- 4 Torque limiter in oil bath at each end of the rotor
- 5 Soil preparation principle
- Working depth adjustment
- 7 Grader blade
- 8 Option : Tire roller
- Option: Cast iron grooved disc roller + Scraper
- 10 Option : Pneumatic seeder (SMA 300)
- 11 Option : Anti-groove system (ARS)