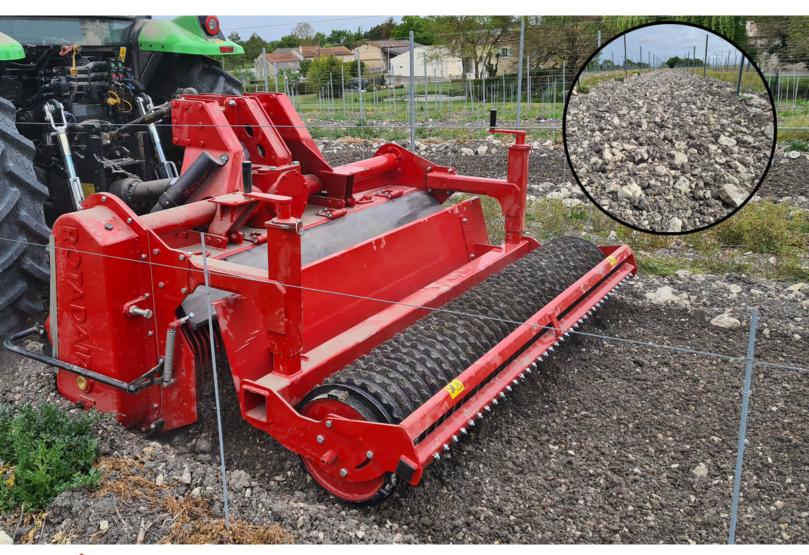

## Functions of the stone burier RX 250- L3

This soil preparer and stone burier allows the building or renovation of green spaces by preparing the seed bed before seeding. The machine is multipurpose, it allows tilling, burying (stones, rubbish, herbs, etc.), levelling, mixing and rolling the surface. The use is done live or on a ground previously decompacted in depth.

Its particularity is that its transport width is 3 meters (118" 1/8).