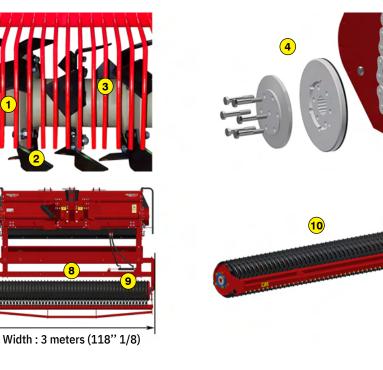

- 1 Oversized rotor
- 2 Anti-pad blades (Rotadairon<sup>®</sup> patent)
- **3** Selection grid fingers
- 4 Torque limiter in oil bath at each end of the rotor
- **5** Soil preparation principle
- 6 Working depth adjustment
- **7** Grader blade
- 8 Transport gauge 3 meters (118" 1/8)
- 9 Rear mesh roller side adjustment device by cylinder
- **10** Option : Cast iron grooved disc roller + Scraper
- 11 Option : Anti-groove system (ARS)