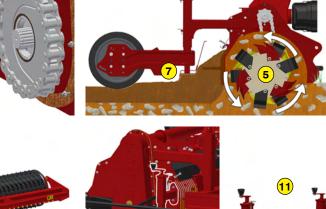

- 1 Oversized rotor
- 2 Anti-pad blades (Rotadairon<sup>®</sup> patent)
- **3** Selection grid fingers
- 4 Torque limiter in oil bath at each end of the rotor
- **5** Soil preparation principle
- 6 Working depth adjustment
- **7** Grader blade
- 8 Transport gauge 3 meters (118" 1/8)
- 9 Rear mesh roller side adjustment device by cylinder
- **10** Option : Cast iron grooved disc roller + Scraper
- 11 Option : Anti-groove system (ARS)